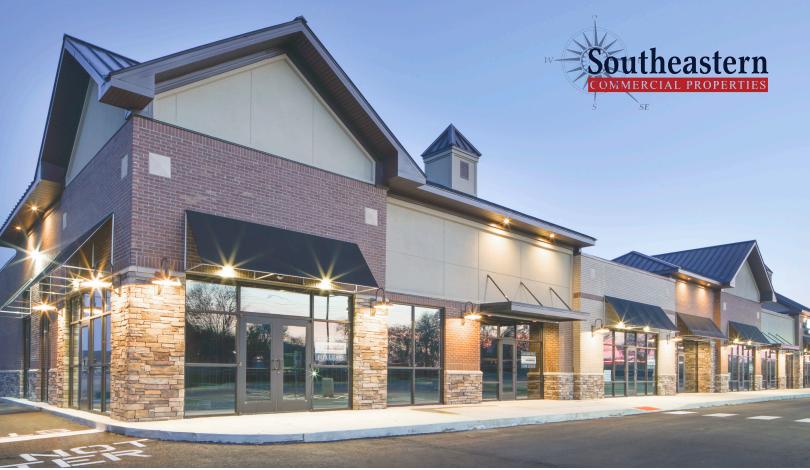

## The Shoppes at Kennesaw Farms 1650 Nashville Pike, Gallatin, TN 37066

### **Property Description:**

2,020 sf end cap suite with a drive-thru, available for lease in The Shoppes at Kennesaw Farms. This new retail center is located within Kennesaw Farms in Sumner County by Old Hickory Lake in Gallatin, just over the Hendersonville line providing easy access to both markets. It is located near Volunteer State Community College and immediately across from Fairvue Plantation, a prestigious 900 unit lake front golf course community with well above average household incomes.