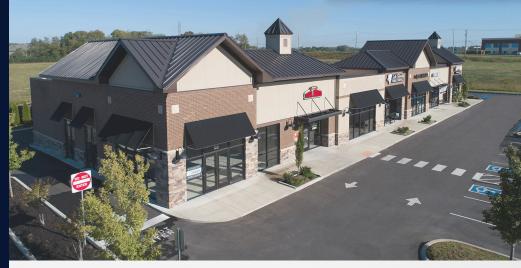

## The Shoppes at Kennesaw Farms 1650 Nashville Pike, Gallatin, TN 37066

### **Property Description:**

2,020 sf end cap suite with a drive-thru, available for lease in The Shoppes at Kennesaw Farms. This new retail center is located within Kennesaw Farms in Sumner County by Old Hickory Lake in Gallatin, just over the Hendersonville line providing easy access to both markets. It is located near Volunteer State Community College and immediately across from Fairvue Plantation, a prestigious 900 unit lake front golf course community with well above average household incomes.