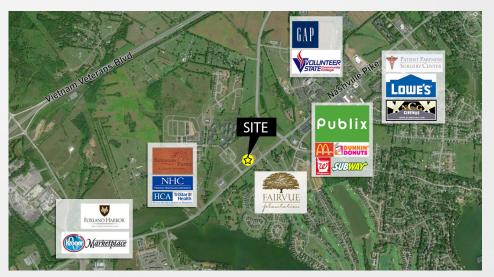

### **Property Description:**

2,020 sf end cap suite with a drive-thru, available for lease in The Shoppes at Kennesaw Farms. This new retail center is located within Kennesaw Farms in Sumner County by Old Hickory Lake in Gallatin, just over the Hendersonville line providing easy access to both markets. It is located near Volunteer State Community College and immediately across from Fairvue Plantation, a prestigious 900 unit lake front golf course community with well above average household incomes.

#### Nashville Pike AADT: 30,000+ cars per day

• County: Sumner

MSA: Nashville-Davidson-Sumner, TN

\*The information contained herein has been given to us by the owner of the property or other sources we deem reliable. We have no reason to doubt its accuracy, but we do not guarantee it. All Information should be verified prior to purchase or lease.