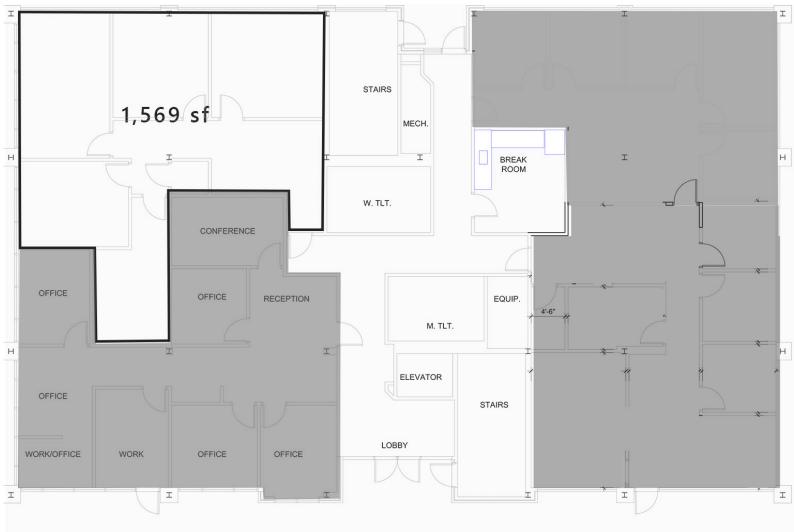

mmcdaniel@southeasterncommercial.net

www.SoutheasternCommercial.net

383 E. Main Street, Suite 140, Hendersonville, TN 37075

Available Space: 1,569 sf Lease Rate: \$24/SF MG

## Description:

Newly renovated office building, located in the heart of Hendersonville, with first floor office space for lease. High traffic area with great visibility. 4 offices, spacious storage closet and reception.