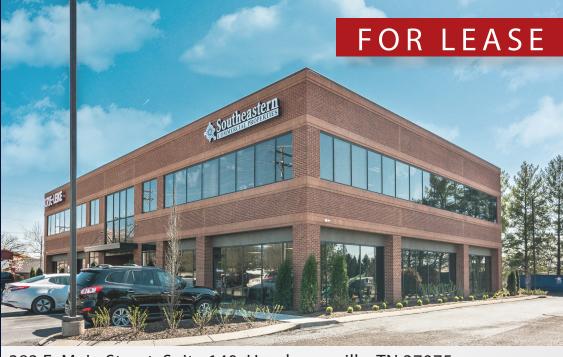

mmcdaniel@southeasterncommercial.net

www.SoutheasternCommercial.net

383 E. Main Street, Suite 140, Hendersonville, TN 37075

Available Space: 1,569 sf Lease Rate: \$24/SF MG

## Description:

Newly renovated office building, located in the heart of Hendersonville, with first floor office space for lease. High traffic area with great visibility. 4 offices, spacious storage closet and reception.