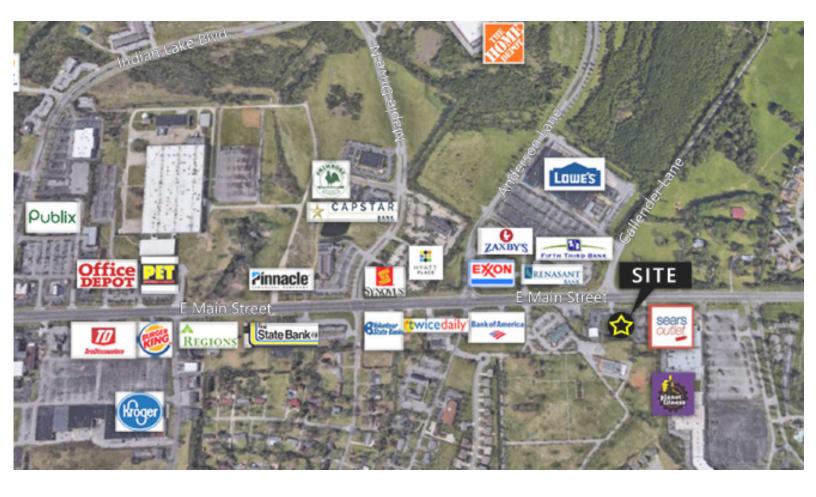

E. Main Street AADT: 23,000+ cars per day

• County: Sumner

• MSA: Nashville-Davidson-Sumner, TN

Southeastern Commercial Properties is a full service real estate firm. From retail, office and Industrial leasing, sales and build to suit, to land and entitlement consulting, we can get any job done.