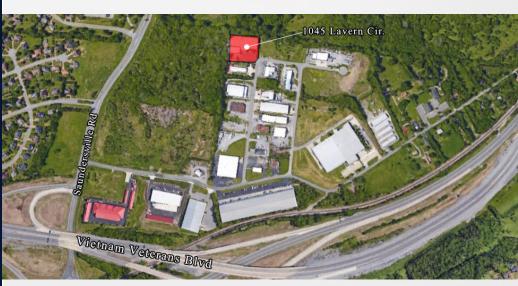

mmcdaniel@southeasterncommercial.net

1045 Lavern Cir, Hendersonville, TN 37075

Available Warehouse Space: 5,557 SF - 12,613 SF

Freshly renovated warehouse spaces available in Hendersonville! Conveniently location - minutes from Vietnam Veterans Bypass, only 25 minutes from Downtown Nashville. Ceiling heights vary between 14' - 20'. Building was recently divided into 4 spaces, each containing their own entry door, roll up door(s), dock height door(s), and restrooms.