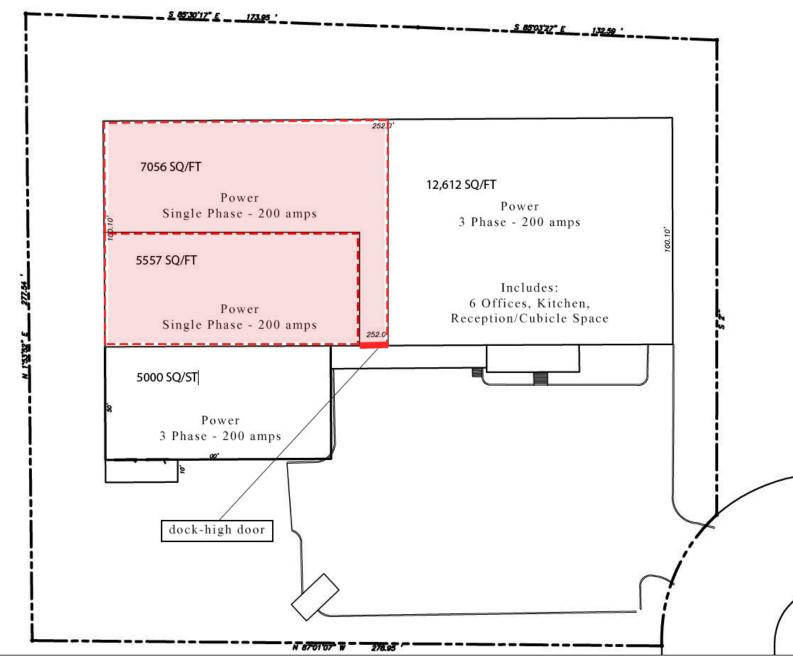

mmcdaniel@southeasterncommercial.net

1045 Lavern Cir, Hendersonville, TN 37075

Available Warehouse Space: 5,557 SF - 12,613 SF

Freshly renovated warehouse spaces available in Hendersonville! Conveniently location - minutes from Vietnam Veterans Bypass, only 25 minutes from Downtown Nashville. Ceiling heights vary between 14' - 20'. Building was recently divided into 4 spaces, each containing their own entry door, roll up door(s), dock height door(s), and restrooms.

## **Lease Rates**

5,557 SF - \$9/SF NNN - Total \$4,978/month 7,056 SF - \$9/SF NNN - Total \$6,321/month

Southeastern Commercial Properties is a full service real estate firm. From retail, office and Industrial leasing, sales and build to suit, to land and entitlement consulting, we can get any job done.