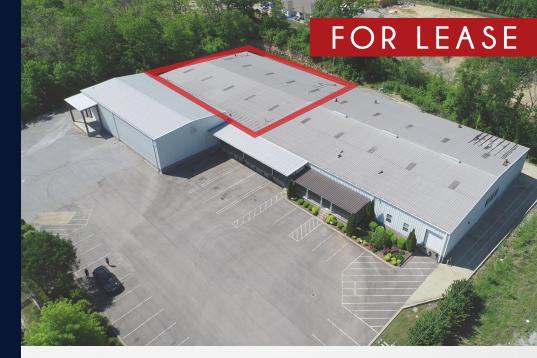

mmcdaniel@southeasterncommercial.net

1045 Lavern Cir, Hendersonville, TN 37075

Available Warehouse Space: 5,557 SF - 12,613 SF

Freshly renovated warehouse spaces available in Hendersonville! Conveniently location - minutes from Vietnam Veterans Bypass, only 25 minutes from Downtown Nashville. Ceiling heights vary between 14' - 20'. Building was recently divided into 4 spaces, each containing their own entry door, roll up door(s), dock height door(s), and restrooms.