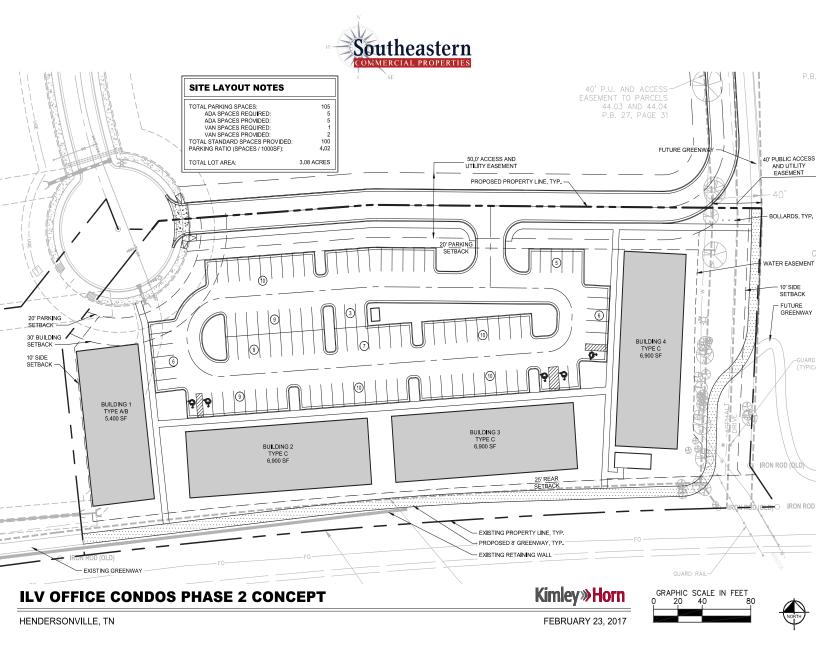

# 190 Saundersville Rd - The Village Office Condominiums Hendersonville, TN 37075

Available Space: 1,200 - 15,000sf Price: \$18 sf

Build out allowance- \$25 sf

### **Space Available**

From **1,200 -15,000** square feet, up to **6,900** continuous square feet

## Need more space?

We can build to suit - 1,200 to 300,000 square feet