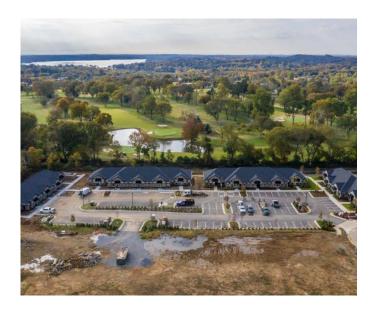

# 190 Saundersville Rd - The Village Office Condominiums Hendersonville, TN 37075

Available Space: 1,200 - 15,000sf Price: \$18 sf

Build out allowance- \$25 sf

### **Description**

- · Brand new ready to fully customize
- · One story offices with front door parking
- Most convenient office space in Indian Lake Village
- 1/2 mile to Exit 7 or Exit 8 on Vietnam Veterans Parkway
- Adjacent to the shopping and restaurants of Indian Lake Village
  - Neighboring the Hendersonville library
- Access to the Hendersonville Greenway, connecting to 3 city parks
   Visible from Vietnam Veterans Blvd

### **Space Available**

From **1,200 -15,000** square feet, up to **6,900** continuous square feet