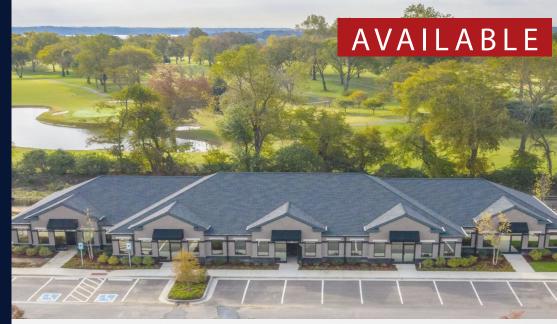

# 190 Saundersville Rd - The Village Office Condominiums Hendersonville, TN 37075

Available Space: 1,200 - 15,000sf Price: \$18 sf

Build out allowance- \$25 sf

### **Description**

- · Brand new ready to fully customize
- · One story offices with front door parking
- Most convenient office space in Indian Lake Village
- 1/2 mile to Exit 7 or Exit 8 on Vietnam Veterans Parkway
- Adjacent to the shopping and restaurants of Indian Lake Village
  - Neighboring the Hendersonville library
- Access to the Hendersonville Greenway, connecting to 3 city parks
   Visible from Vietnam Veterans Blvd

### **Space Available**

From **1,200 -15,000** square feet, up to **6,900** continuous square feet