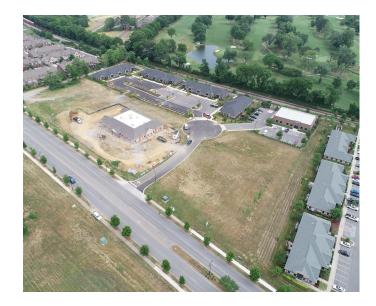

# 190 Saundersville Rd - The Village Office Condominiums Hendersonville, TN 37075

Available Space: 1,200 - 15,000sf Price: \$18 sf

Build out allowance- \$25 sf

### **Description**

- · Brand new ready to fully customize
- · One story offices with front door parking
- Most convenient office space in Indian Lake Village
- 1/2 mile to Exit 7 or Exit 8 on Vietnam Veterans Parkway
- Adjacent to the shopping and restaurants of Indian Lake Village
  - Neighboring the Hendersonville library
- Access to the Hendersonville Greenway, connecting to 3 city parks
   Visible from Vietnam Veterans Blvd