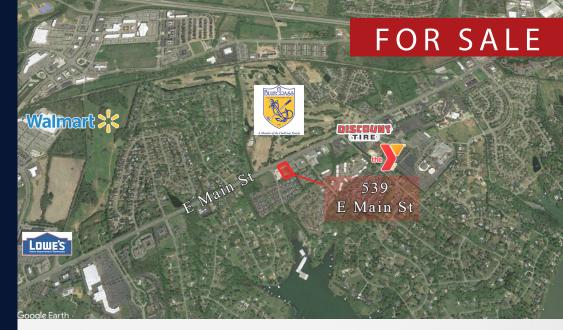

539 E Main Street, Hendersonville, TN 37075

Available Space: .87 Acres

Demographic source: costar.com

E Main St AADT: 30,000+ cars per day

· County: Sumner

· MSA: Nashville-Davidson-Sumner, TN

Southeastern Commercial Properties is a full service real estate firm. From retail, office and Industrial leasing, sales and build to suit, to land and entitlement consulting, we can get any job done.