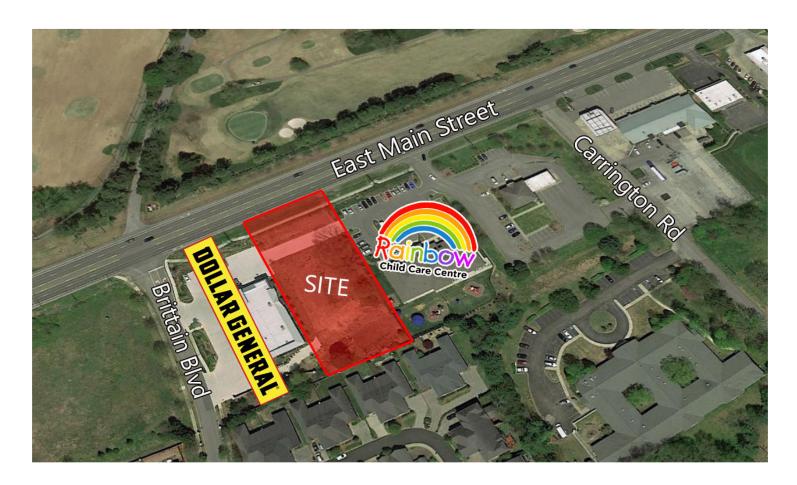

539 E Main Street, Hendersonville, TN 37075

Available Space: .87 Acres

## Description:

- 0.87 Acre parcel delivered compacted and rough
- Graded with Site and building pad 1' below finish
  - Dentention Installed
  - Sanitary and water can be brought to building
- Buyer to reimburse for tap and meter fees or can
  - · Handle both items direct
  - Main easement drive installed in front shops
    - · Curb cuts installed
    - Electric transformer set for Buyer use