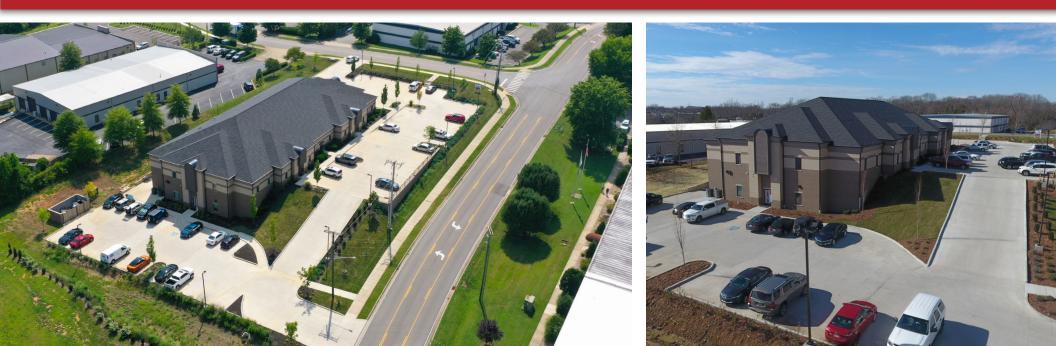

#### DETAILS

New construction! Located on Volunteer Drive, off of New Shackle Island Rd. 2 miles from Exit 6 - Vietnam Veterans Blvd/386. Nearby TriStar Hendersonville Medical Center and Glenbrook Shopping Center. Current tenants include: Absolute Wellness and Adventure Fitness Hendersonville.

#### **KEY FACTS**

- 3,000 6,314 SF
- Built to suit
- Leasing for \$22/SF FS (excludes data, electric and janitorial)
- Gym in lower level (Adventure Fitness Hendersonville); open 6 days a week.