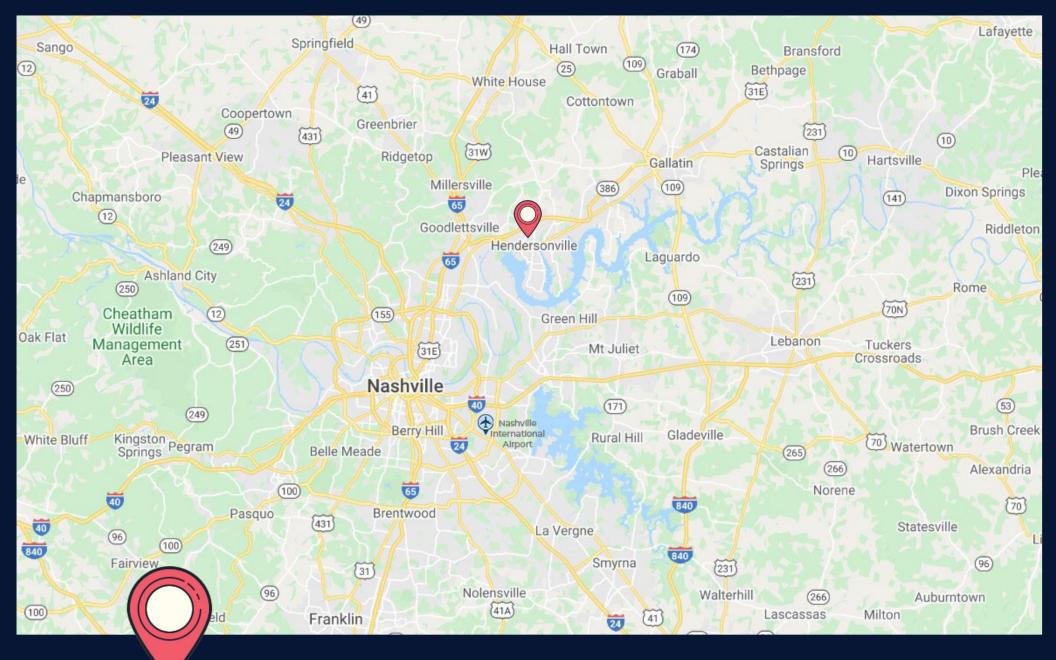

#### Location Highlights

Vietnam Veterans Blvd (386): 2.0 Miles Gallatin: 12.8 Miles Downtown Nashville: 18 Miles Nashville Intl Airport: 22 Miles