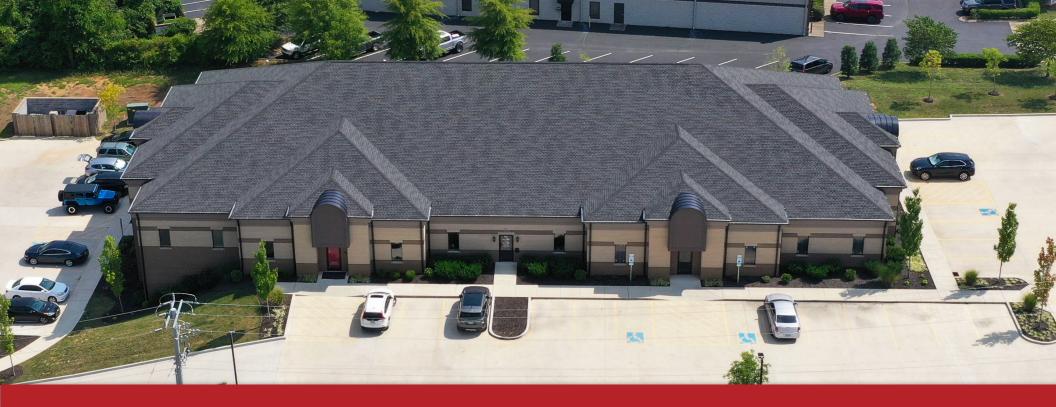

#### DETAILS

New construction! Located on Volunteer Drive, off of New Shackle Island Rd. 2 miles from Exit 6 - Vietnam Veterans Blvd/386. Nearby TriStar Hendersonville Medical Center and Glenbrook Shopping Center. Current tenants include: Absolute Wellness and Adventure Fitness Hendersonville.

#### **KEY FACTS**

- 3,000 6,314 SF
- Built to suit
- Leasing for \$22/SF FS (excludes data, electric and janitorial)
- Gym in lower level (Adventure Fitness Hendersonville); open 6 days a week.