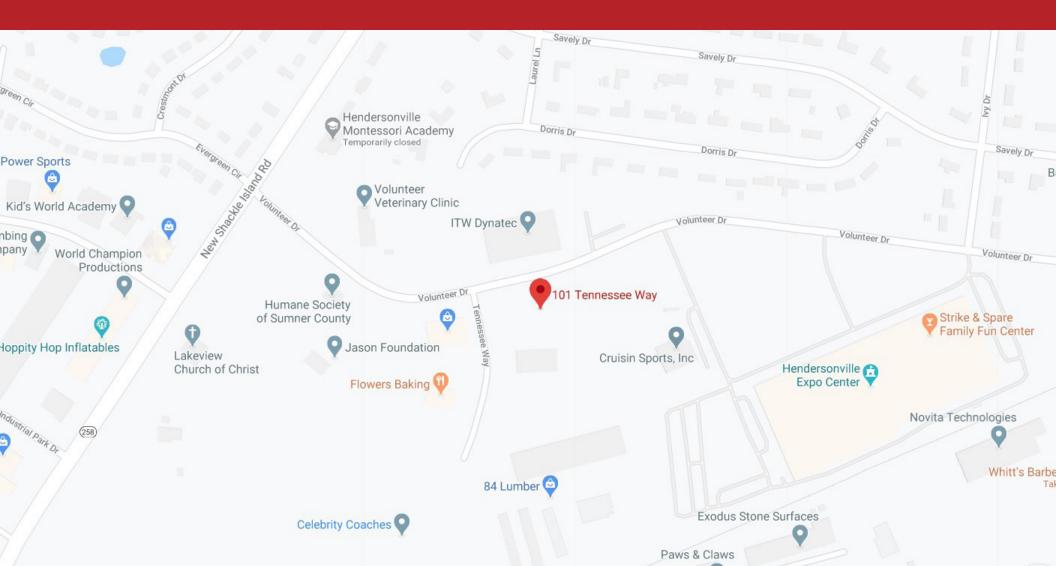

# FOR LEASE

Southeastern

COMMERCIAL PROPERTIES

\*135.4.

101 Tennessee Way Hendersonville, TN 37075

#### DETAILS

New construction! Located on Volunteer Drive, off of New Shackle Island Rd. 2 miles from Exit 6 - Vietnam Veterans Blvd/386. Nearby TriStar Hendersonville Medical Center and Glenbrook Shopping Center. Current tenants include: Absolute Wellness and Adventure Fitness Hendersonville.

#### **101 Tennessee Way** Hendersonville, TN 37075