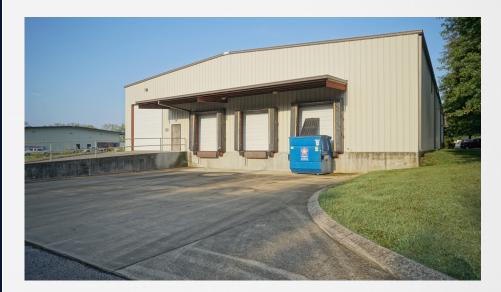

### Description

Asking Price - 1.3 M

- 16,000 sf building (12,000 sf warehouse + office space)
- 3.22 Acres
- 15 Parking spaces
- Multiple offices with reception area
- Kitchen/break room
- Restrooms in office and warehouse