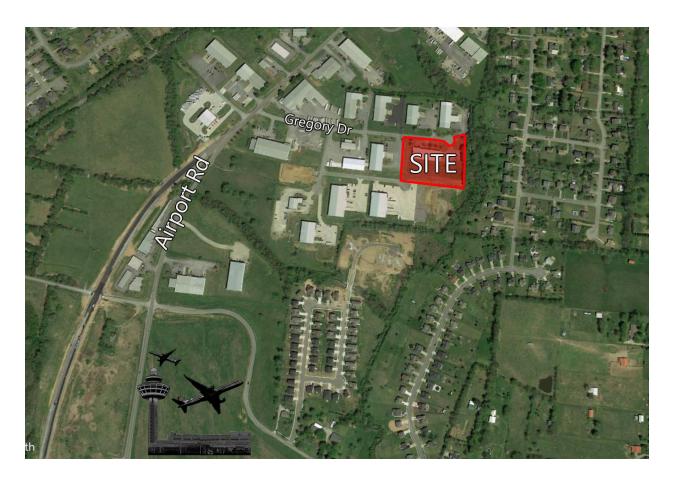

mmcdaniel@southeasterncommercial.net

1121 Gregory Dr, Gallatin, TN 37066

Demographic source: costar.com

Hartsville Pike AADT - 8,000 + cars per day

Southeastern Commercial Properties is a full service real estate firm. From retail, office and Industrial leasing, sales and build to suit, to land and entitlement consulting, we can get any job done.