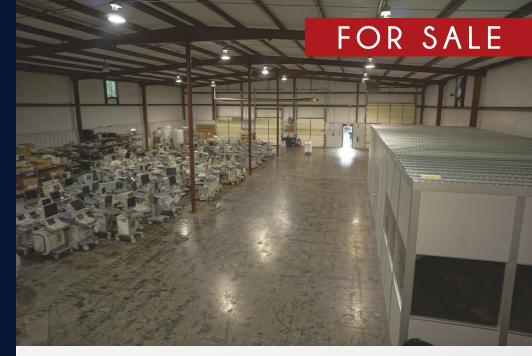

### Description

Asking Price - 1.3 M

- 16,000 sf building (12,000 sf warehouse + office space)
- 3.22 Acres
- 15 Parking spaces
- Multiple offices with reception area
- Kitchen/break room
- Restrooms in office and warehouse