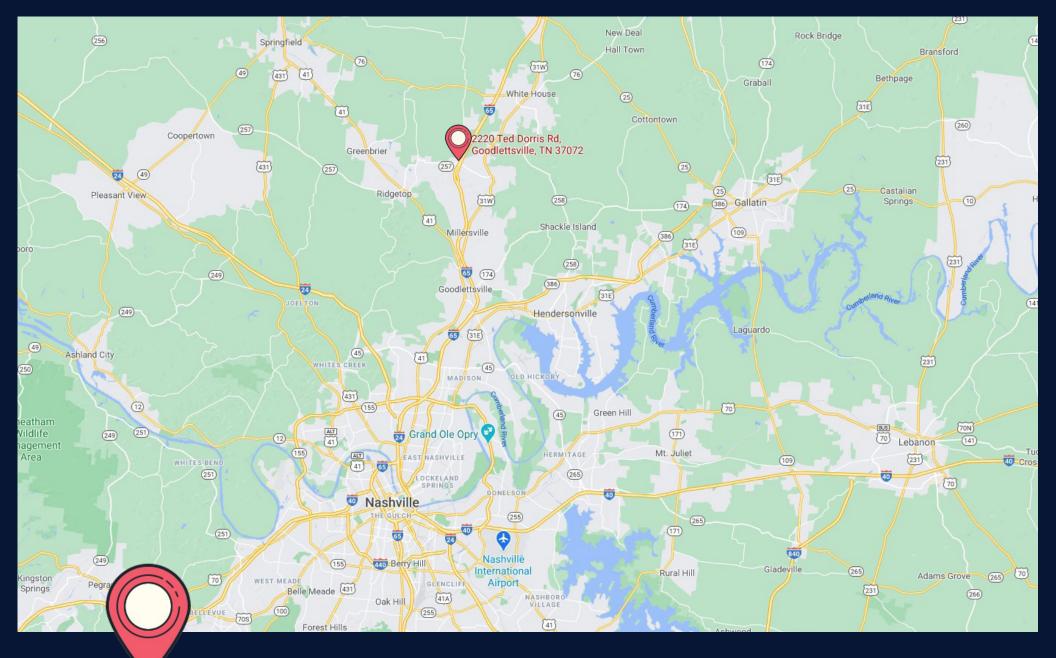

**20.67 Acres + 7,290 SF Warehouse** 

**2220 Ted Dorris Rd**Goodlettsville, TN 37072

## **Location Highlights**

I-65: 0.2 Miles Downtown Nashville, TN: 21 Miles Nashville Intl Airport: 27 Miles Bowling Green, KY: 45 Miles