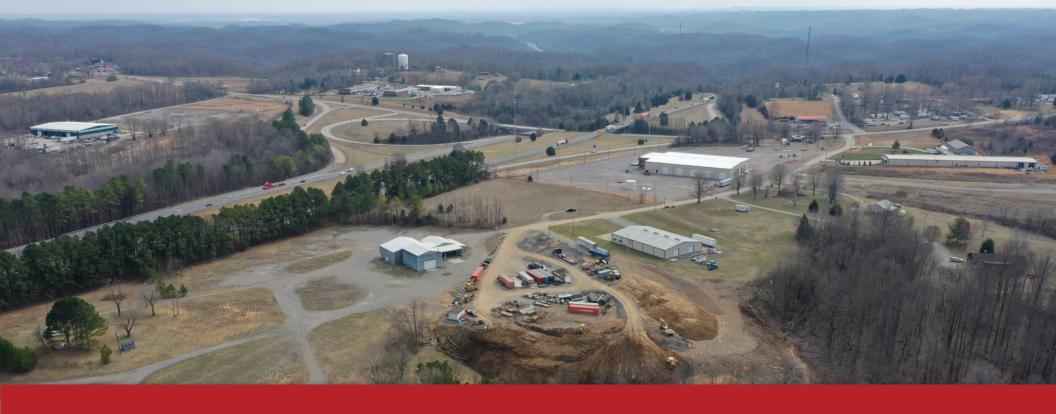

## **DESCRIPTION**

7,290 SF Industrial Warehouse available on 20.67 acres, minutes from I-65 in Goodlettsville, TN -- easily accessible!

Located 21 miles North of Downtown Nashville.

## **Location Highlights**

I-65: 0.2 Miles Downtown Nashville, TN: 21 Miles Nashville Intl Airport: 27 Miles Bowling Green, KY: 45 Miles