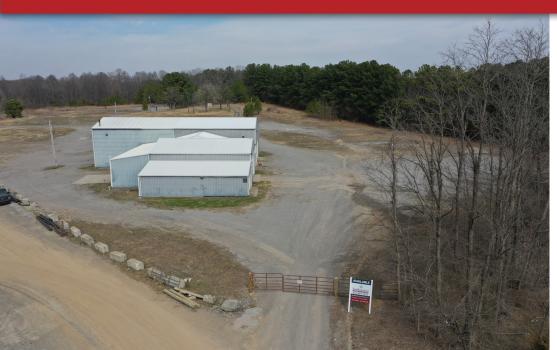

## **DESCRIPTION**

7,290 SF Industrial Warehouse available on 20.67 acres, minutes from I-65 in Goodlettsville, TN -- easily accessible!

Located 21 miles North of Downtown Nashville.

## **KEY FACTS**

- » 20.67 Acres Industrial Site
- » 7,290 SF Warehouse
- » 5 drive-in doors
- » Power: 50 Amps/240 Volts
- » Public Water & Electric, Septic Sewer
- » Located at the Bethel Rd exit on I-65 North
- » Robertson County