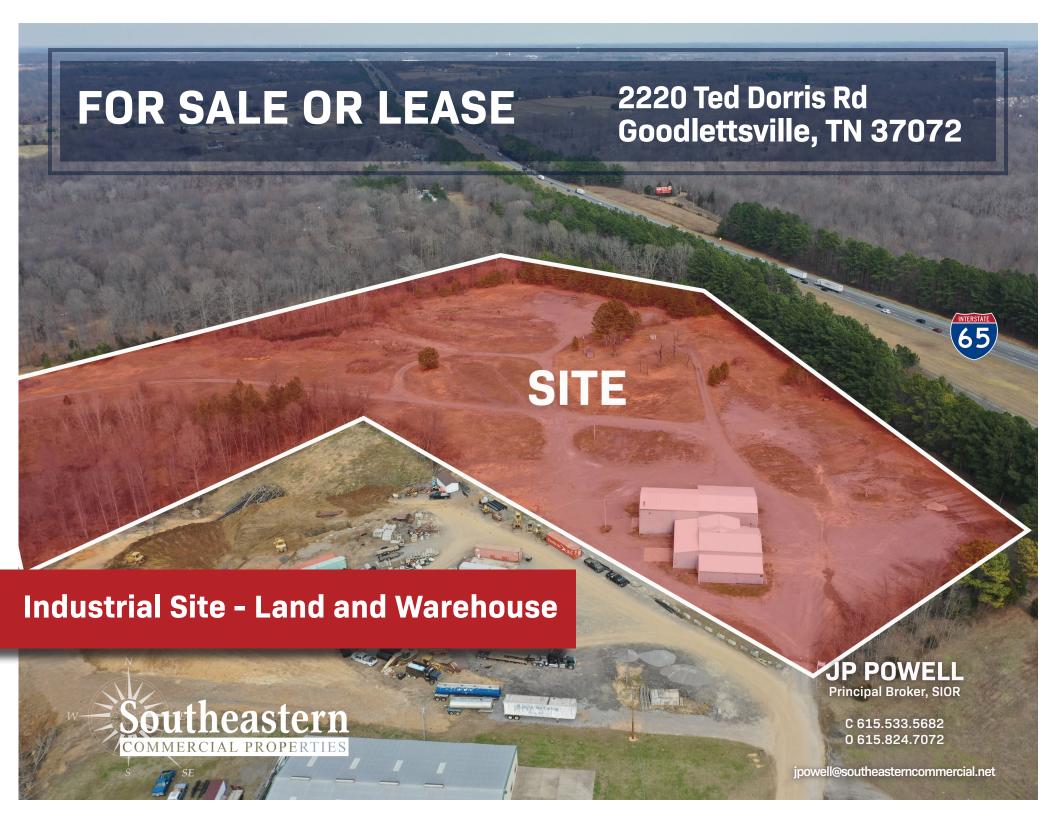

## **DESCRIPTION**

7,290 SF Industrial Warehouse available on 20.67 acres, minutes from I-65 in Goodlettsville, TN -- easily accessible!

Located 21 miles North of Downtown Nashville.

## **KEY FACTS**

- » 20.67 Acres Industrial Site
- » 7,290 SF Warehouse
- » 5 drive-in doors
- » Power: 50 Amps/240 Volts
- » Public Water & Electric, Septic Sewer
- » Located at the Bethel Rd exit on I-65 North
- » Robertson County

**20.67 Acres + 7,290 SF Warehouse** 

**2220 Ted Dorris Rd**Goodlettsville, TN 37072