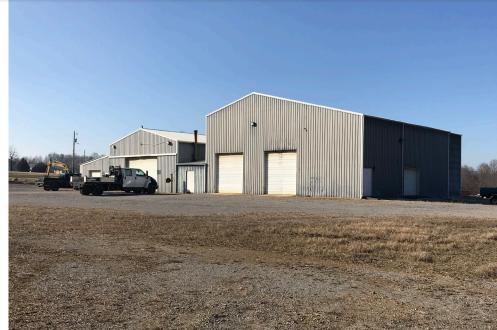

## **DESCRIPTION**

7,290 SF Industrial Warehouse available on 20.67 acres, minutes from I-65 in Goodlettsville, TN -- easily accessible!

Located 21 miles North of Downtown Nashville.

## **KEY FACTS**

- » 20.67 Acres Industrial Site
- » 7,290 SF Warehouse
- » 5 drive-in doors
- » Power: 50 Amps/240 Volts
- » Public Water & Electric, Septic Sewer
- » Located at the Bethel Rd exit on I-65 North
- » Robertson County

**20.67 Acres + 7,290 SF Warehouse** 

**2220 Ted Dorris Rd**Goodlettsville, TN 37072