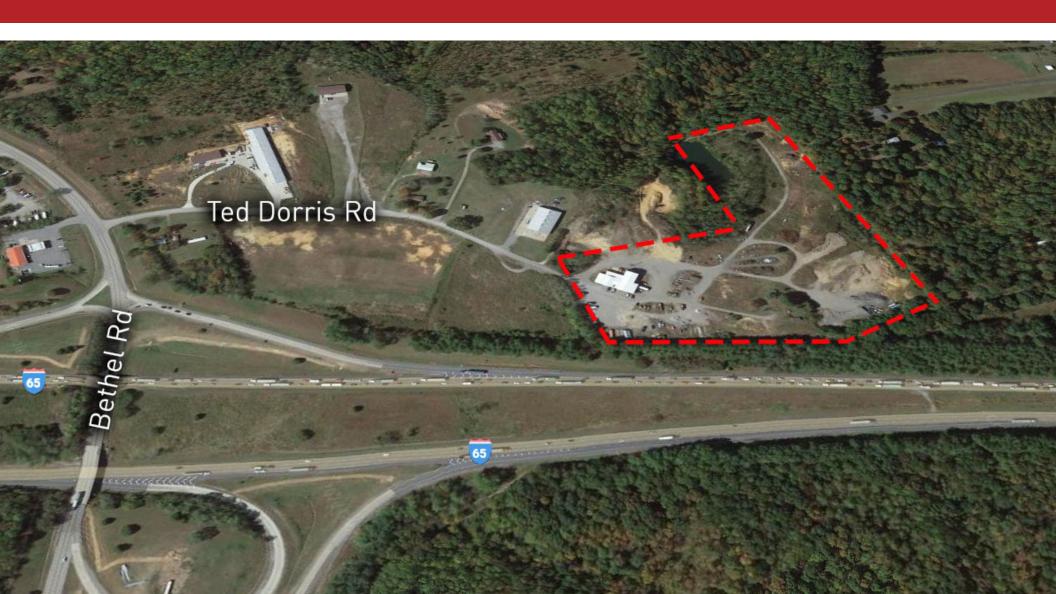

## **KEY FACTS**

- » 20.67 Acres Industrial Site
- » 7,290 SF Warehouse
- » 5 drive-in doors
- » Power: 50 Amps/240 Volts
- » Public Water & Electric, Septic Sewer
- » Located at the Bethel Rd exit on I-65 North
- » Robertson County

## **Location Highlights**

I-65: 0.2 Miles Downtown Nashville, TN: 21 Miles Nashville Intl Airport: 27 Miles Bowling Green, KY: 45 Miles