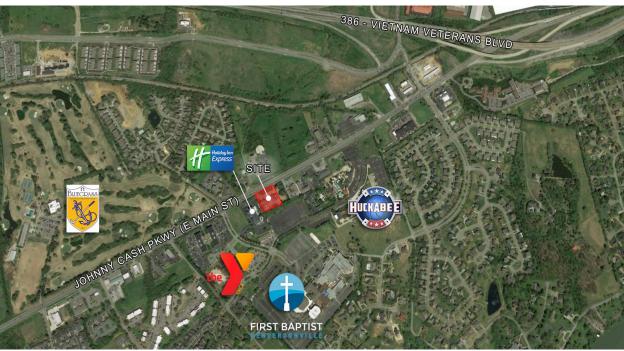

### 625 Johnny Cash Pkwy, Hendersonville, TN 37075

Available Space: 1,000 SF Price: \$13.20/SF MG

Demographic source: costar.com

E Main St AADT: 17,000 + cars per day

· County: Sumner

· MSA: Nashville-Davidson-Sumner, TN

Southeastern Commercial Properties is a full service real estate firm. From retail, office and Industrial leasing, sales and build to suit, to land and entitlement consulting, we can get any job done.