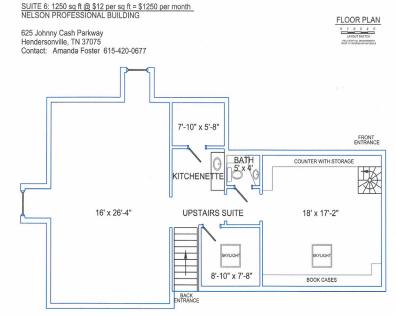

### 625 Johnny Cash Pkwy, Hendersonville, TN 37075

Available Space: 1,000 SF Price: \$13.20/SF MG

#### Description:

Second floor office space available in Nelson Professional Building!

- 2 private offices, kitchenette, conference room, bathroom and reception area
- · Ample Parking
- Johnny Cash Pkwy (Gallatin Rd) Frontage
- Minutes from 386 Exit 8, Saundersville Rd
- Close to Shopping and Dining