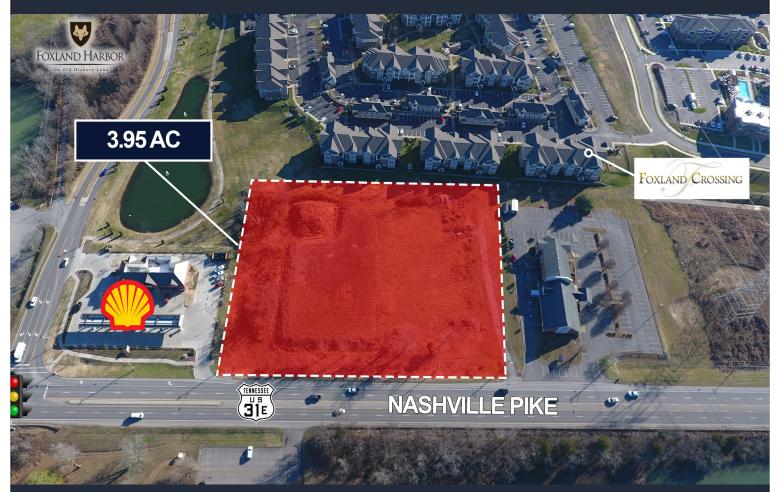

## **Property Overview**

Parcel available for sale on highly trafficked Nashville Pike, between Hendersonville and Gallatin, TN. Minutes from Vietnam Veterans Blvd(Hwy 386), close to the new Kroger shopping plaza, Foxland Harbor and Fairview Plantation subdivisions, Volunteer State Community College and Station Camp Schools.

## **Highlights**

- Average Household Income within 1 mile \$92,748, 3 miles \$92,850,
  5 miles \$70,708
- · Total population 1 mile 5,924, 3 miles 25,227, 5 miles 69,193
- Nashville Pike AADT 16,000 + cars per day
- Adjacent to Foxland Crossings 400 apartments and Vintage Foxland - 200 apartments
- · Nashville Pike (31E) frontage