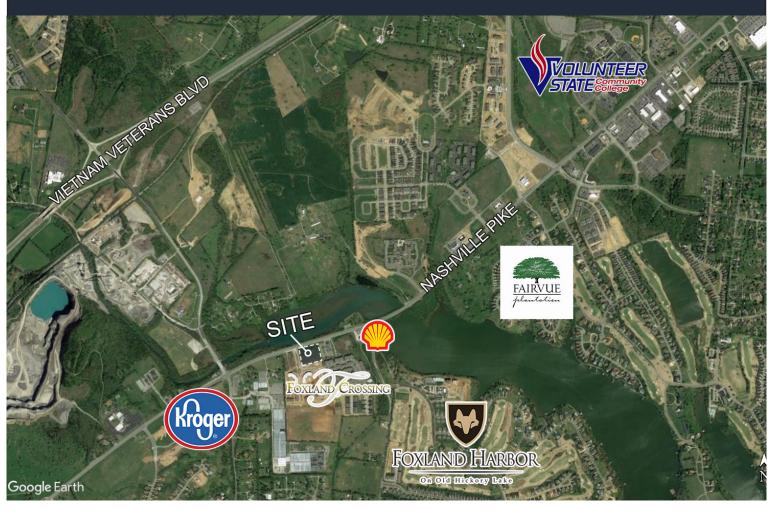

## **Property Overview**

Parcel available for sale on highly trafficked Nashville Pike, between Hendersonville and Gallatin, TN. Minutes from Vietnam Veterans Blvd(Hwy 386), close to the new Kroger shopping plaza, Foxland Harbor and Fairview Plantation subdivisions, Volunteer State Community College and Station Camp Schools.

## **Highlights**

- Average Household Income within 1 mile \$92,748, 3 miles \$92,850,
  5 miles \$70,708
- · Total population 1 mile 5,924, 3 miles 25,227, 5 miles 69,193
- Nashville Pike AADT 16,000 + cars per day
- Adjacent to Foxland Crossings 400 apartments and Vintage Foxland - 200 apartments
- · Nashville Pike (31E) frontage