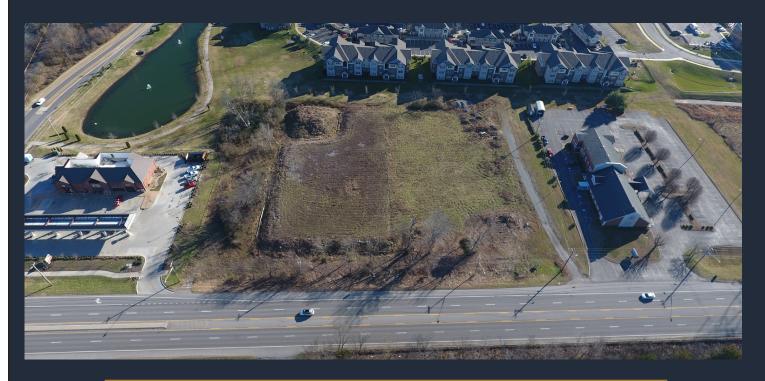

## **Property Overview**

Parcel available for sale on highly trafficked Nashville Pike, between Hendersonville and Gallatin, TN. Minutes from Vietnam Veterans Blvd(Hwy 386), close to the new Kroger shopping plaza, Foxland Harbor and Fairview Plantation subdivisions, Volunteer State Community College and Station Camp Schools.