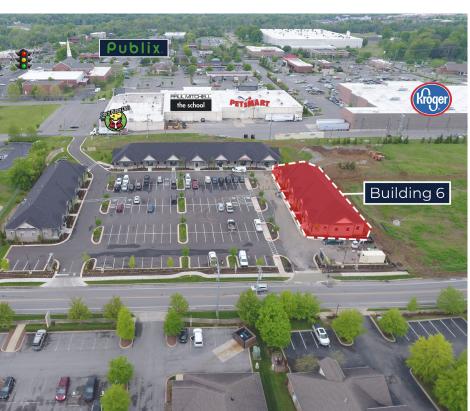

#### **DETAILS**

Located in Maple Row Professional Park, near Indian Lake Road and E Main St in Hendersonville, TN. Minutes from restaurants, shopping and Hendersonville High School. Ample parking for visitors, with connection to Kroger/ Maple Row Shopping Center.