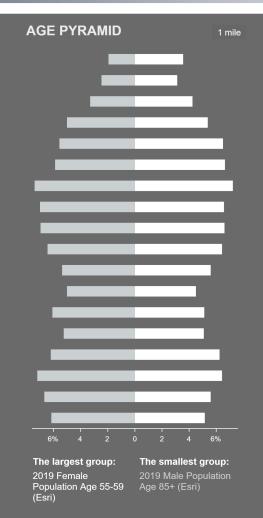

#### **TARGET MARKET SUMMARY**

132 Maple Row Blvd, Hendersonville, Tennessee, 37075 Rings: 1, 3, 5 mile radii

#### **KEY FACTS**

| Variables                    | 1 mile   | 3 miles  | 5 miles  |
|------------------------------|----------|----------|----------|
| 2019 Total Population        | 5,267    | 47,125   | 89,334   |
| 2019 Total Households        | 2,060    | 18,921   | 35,071   |
| 2019 Average Household Size  | 2.55     | 2.48     | 2.54     |
| 2019 Median Household Income | \$67,077 | \$65,042 | \$71,126 |
| 2019 Median Age              | 43.3     | 41.4     | 41.9     |