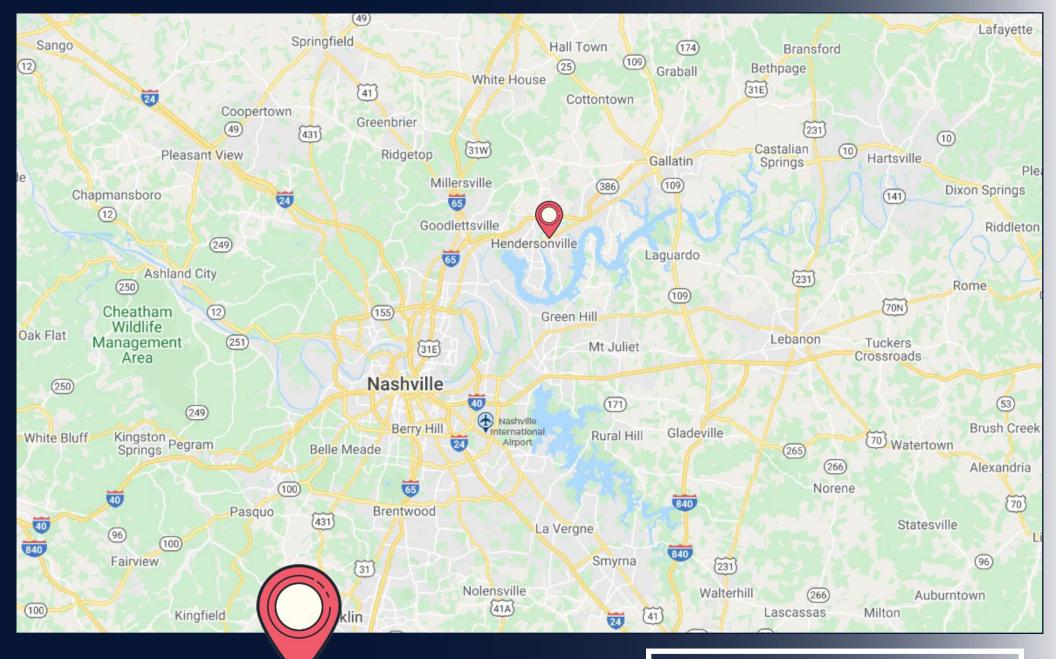

### Location Highlights

Vietnam Veterans Blvd (386): 2.2 Miles

Gallatin: 12 Miles

Downtown Nashville: 20 Miles Nashville Intl Airport: 24 Miles