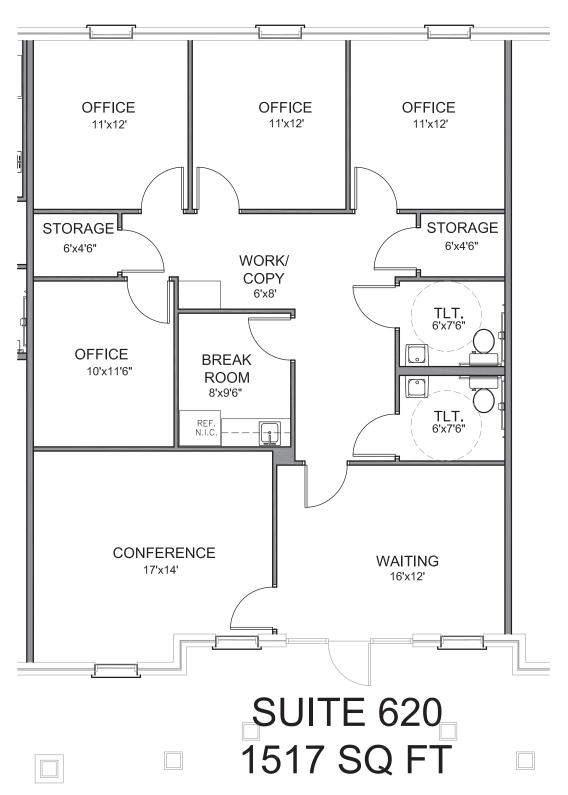

#### **KEY FACTS**

- · 1,517 SF
- · Deliverable January, 2021
- Consisting of: Reception area, conference room, break room, 4 private offices, 2 restrooms and storage.