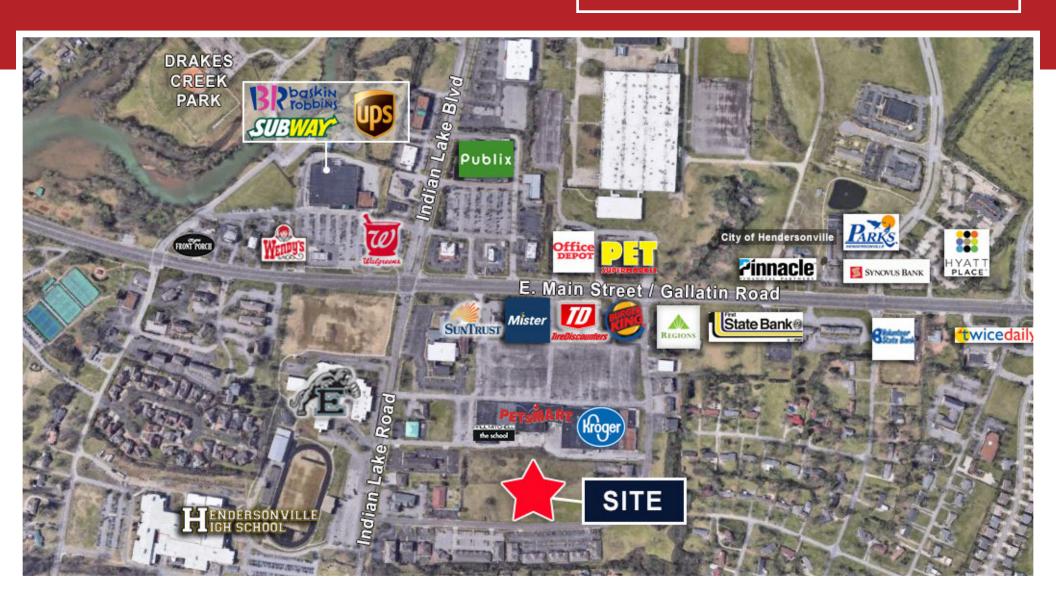

#### **DETAILS**

Located in Maple Row Professional Park, near Indian Lake Road and E Main St in Hendersonville, TN. Minutes from restaurants, shopping and Hendersonville High School. Ample parking for visitors, with connection to Kroger/ Maple Row Shopping Center.