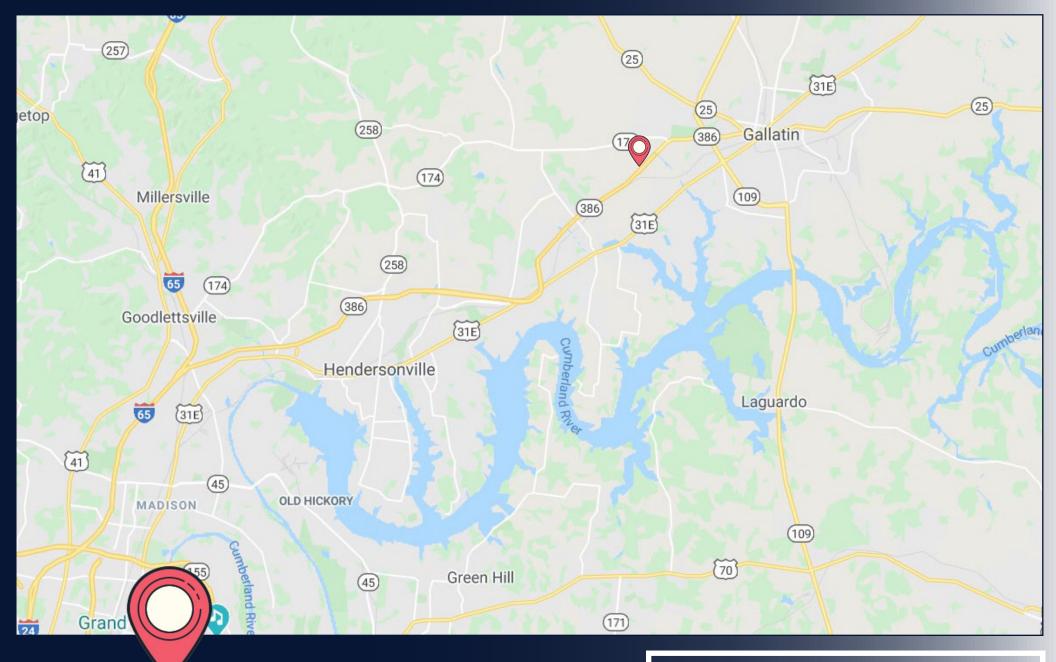

# **1525 Green Lea Blvd** Gallatin, TN 37066

## Location Highlights

Gallatin: 3.6 Miles

Hendersonville: 11 Miles

Downtown Nashville: 27 Miles Nashville Int. Airport: 30 Miles