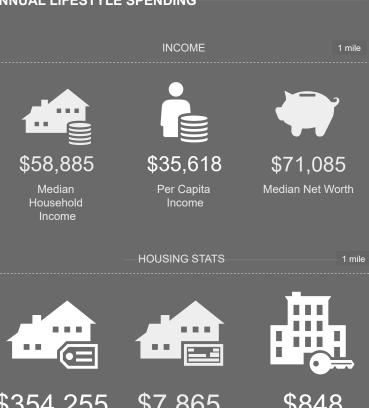

#### **KEY FACTS**

| Variables                    | 1 mile   | 3 miles  | 5 miles  |
|------------------------------|----------|----------|----------|
| 2019 Total Population        | 303      | 25,544   | 55,311   |
| 2019 Total Households        | 180      | 10,153   | 21,054   |
| 2019 Average Household Size  | 1.68     | 2.51     | 2.59     |
| 2019 Median Household Income | \$58,885 | \$68,908 | \$65,450 |
| 2019 Median Age              | 34.6     | 40.5     | 39.7     |

# **ANNUAL LIFESTYLE SPENDING** \$58,885 Median Household \$354,255 Median Home

Value

\$7,865

Average Spent on Mortgage & Basics

\$848

Median Contract Rent