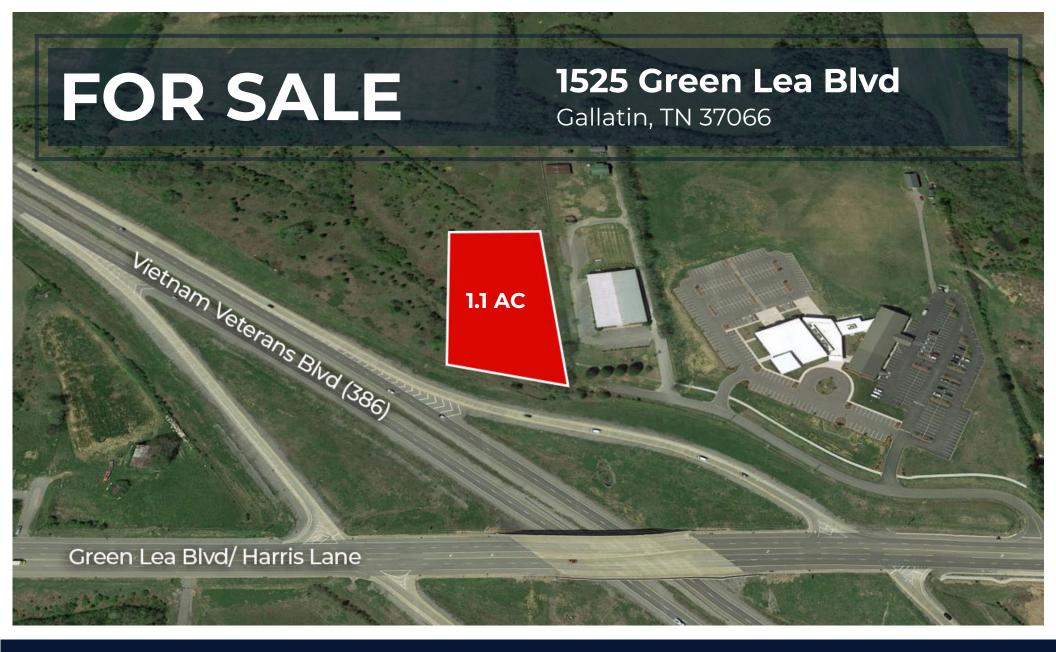

### **DETAILS**

1.1 Acres off Green Lea Blvd, now a 4-lane road. Adjacent to Kensington Downs Residential Development, which will consist of 286 Homes on 71.63 +/- acres.

## **KEY FACTS**

- Asking \$375,000
- · Highly visible from Vietnam Veterans Blvd (386)
- Located at Exit 14 on Vietnam Veterans Blvd (386)
- Neighboring Premier Athletics and Freedom Church

# **1525 Green Lea Blvd** Gallatin, TN 37066