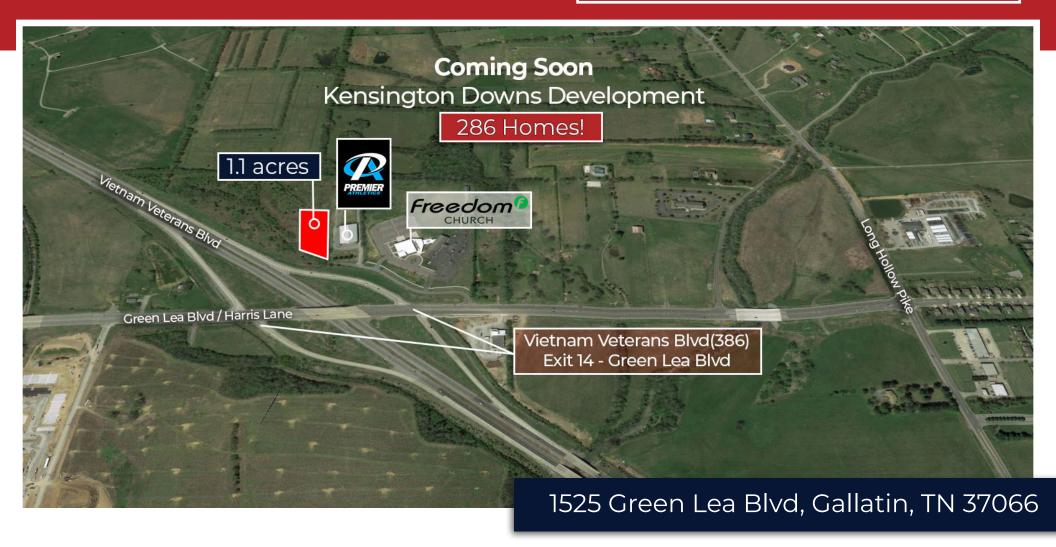

### **DETAILS**

1.1 Acres off Green Lea Blvd, now a 4-lane road. Adjacent to Kensington Downs Residential Development, which will consist of 286 Homes on 71.63 +/- acres.

## **KEY FACTS**

- Asking \$375,000
- · Highly visible from Vietnam Veterans Blvd (386)
- Located at Exit 14 on Vietnam Veterans Blvd (386)
- Neighboring Premier Athletics and Freedom Church

## Kensington Downs

Kensington Downs, A Preliminary Master Development Plan on 71.63 +/-SITE acres for 200 single-family homes and 86 townhome units and two (2) commercial outparcels, located west of Greenlea Boulevard and north of Freedom Church Road. (Phases 1, 2 and the Amenity Center have Final Approval) PHASE 4 PHASE 5 PHASE 2 REMAINING PARCEL 6.91 AC PHASE 1 PHASE 62 KENSINGTON DOWNS 69.98 AC PHASE 3 PHASE 7 PHASE 1= Site MAP 125 PARCELS 22,00 & 32,01 OUTPARCEL 0.55 AC **GREENLEA BLVD GREENLEA BLVD EXTENSION** 