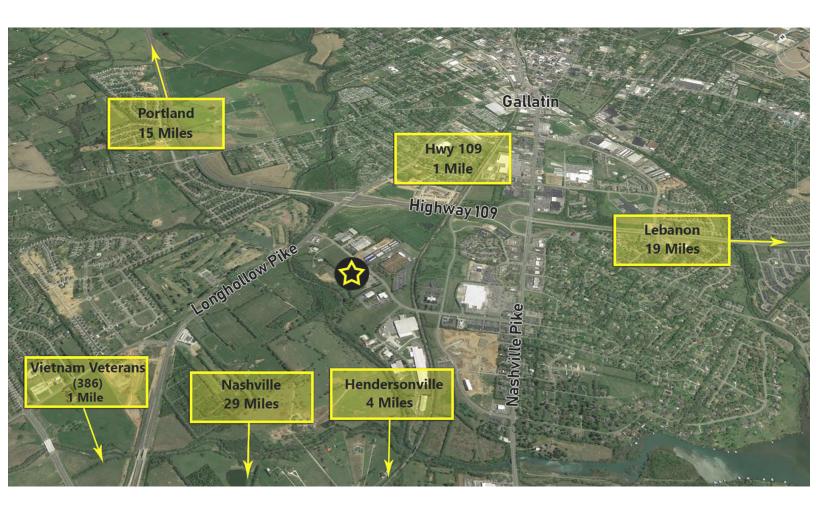

## 400 N. Belvedere Drive #B, Gallatin, TN

Available Space: 3,610 sf Lease Rate: \$3,500/month + CAM

- 2,667 sf office space
- 943 sf storage building
- Approximately .25 +/- acre gated area for storage/parking

Demographic source: costar.com

- · County: Sumner
- MSA: Nashville-Davidson-Sumner, TN

\*The information contained herein has been given to us by the owner of the property or other sources we deem reliable. We have no reason to doubt its accuracy, but we do not quarantee it. All Information should be verified prior to purchase or lease.