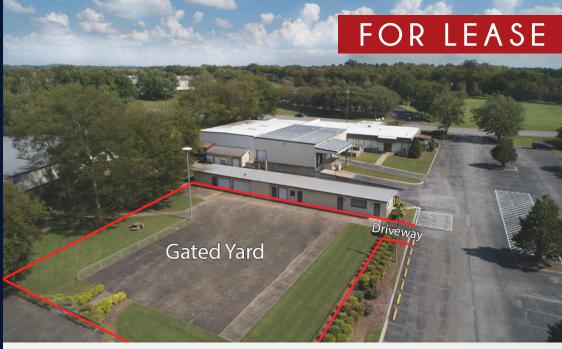

## 400 N. Belvedere Drive #B, Gallatin, TN

Available Space: 3,610 sf Lease Rate: \$3,500/month + CAM

- 2,667 sf office space
- 943 sf storage building
- Approximately .25 +/- acre gated area for storage/parking