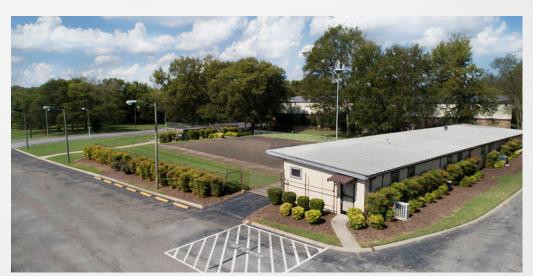

## 400 N. Belvedere Drive #B, Gallatin, TN

Available Space: 3,610 sf Lease Rate: \$3,500/month + CAM

- 2,667 sf office space
- 943 sf storage building
- Approximately .25 +/- acre gated area for storage/parking