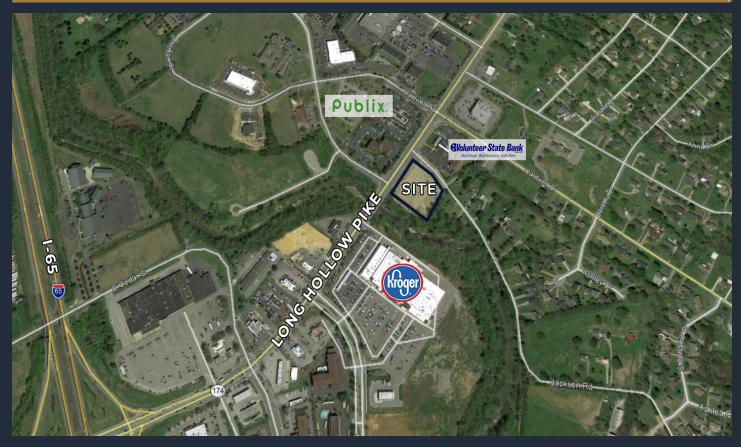

## JACKSON CROSSING OFFICE PARK

PROPERTY: FOR LEASE

403 LONG HOLLOW PIKE GOODLETTSVILLE, TN

## PROPERTY OVERVIEW -

Office space at Jackson Crossing in Goodlettsville. 6,052SF class B, modern office suites available in a convenient location. Centrally located in Goodlettsville at the intersection of Long Hollow Pike and Caldwell Lane. Downtown Nashville feel with out the commute. Ample parking and high visibility.

## **HIGHLIGHTS**

- · 1,120-3,586 Square feet available
- · Great visibility Long Hollow Pike Frontage
- · Shell and finished space available
- · Ample Parking
- · Short commute to and from Downtown Nashville