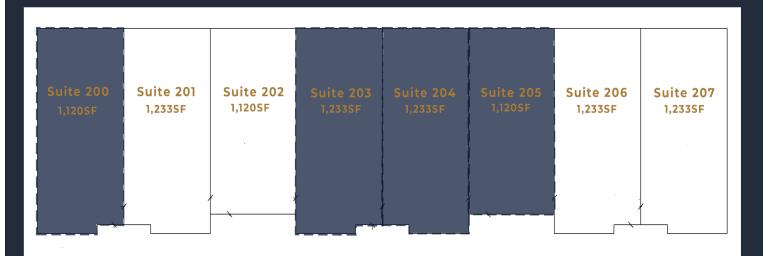

| AVAILABLE SPACE |         |           |           |         |           |
|-----------------|---------|-----------|-----------|---------|-----------|
| SUITE 200       | 1,233SF | AVAILABLE | SUITE 203 | 1,233SF | AVAILABLE |
| SUITE 204       | 1,233SF | AVAILABLE | SUITE 205 | 1,120SF | AVAILABLE |