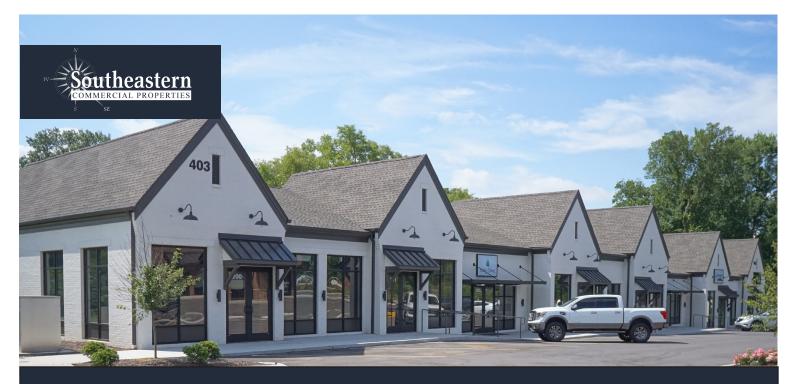

## JACKSON CROSSING OFFICE PARK

PROPERTY: FOR LEASE

403 LONG HOLLOW PIKE GOODLETTSVILLE, TN

## PROPERTY OVERVIEW -

Office space at Jackson Crossing in Goodlettsville. 6,052SF class B, modern office suites available in a convenient location. Centrally located in Goodlettsville at the intersection of Long Hollow Pike and Caldwell Lane. Downtown Nashville feel with out the commute. Ample parking and high visibility.

## **HIGHLIGHTS**

- · 1,120-3,586 Square feet available
- · Great visibility Long Hollow Pike Frontage
- · Shell and finished space available
- · Ample Parking
- · Short commute to and from Downtown Nashville