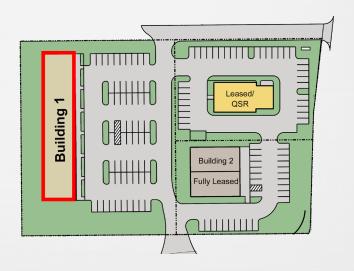

## Glenbrook

1006 Glenbrook Way, Hendersonville, TN 37075

Available Space: up to 6,869sf Lease Rate: \$26.00 to \$28.00/sf CAM: \$5.00/sf