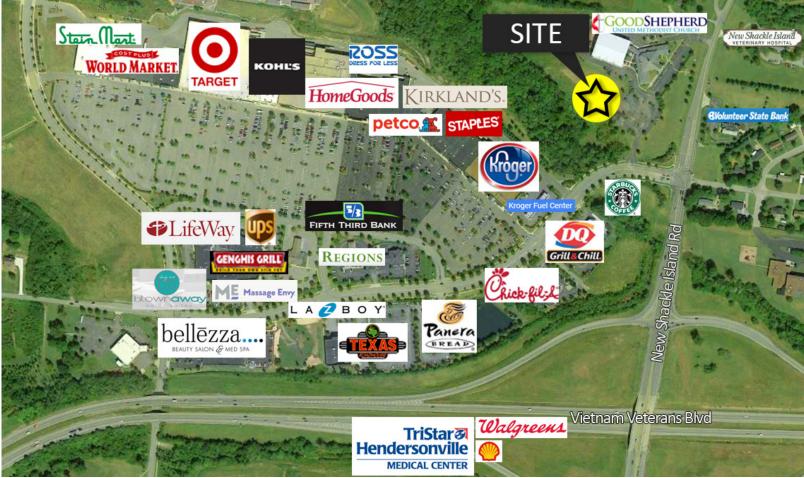

# Description:

Conveniently located to shopping, restaurants, and Hendersonville Medical Center. Minutes from Vietnam Veterans and 30 minutes from Nashville Int'l Airport. Sumner County is a thriving community with above average incomes and one of the fastest growing counties in Tennessee. Current Tenants: Teriyaki Madness, The Joint, Infusion Express.

New Shackle Island & Glenbrook Way AADT: 22,000+ cars per day

- · County: Sumner
- MSA: Nashville-Davidson-Sumner, TN

Southeastern Commercial Properties is a full service real estate firm. From retail, office and Industrial leasing, sales and build to suit, to land and entitlement consulting, we can get any job done.