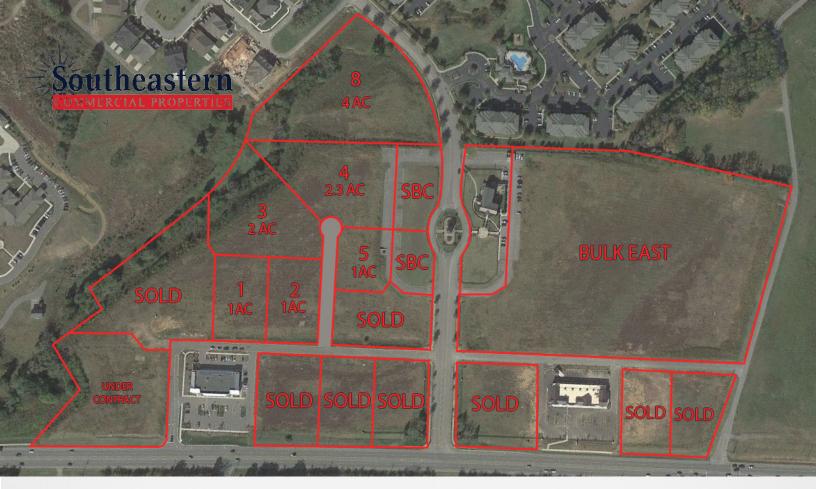

- lot 1 1 acre interior lot lot 5
  - lot 5 1 acre interior lot
    lot 8 4 acre interior lot
- lot 2 1 acre interior lot
- lot 3 2 acre interior lot
- lot 4 2.3 acre interior lot

\*lot sizes can be adjusted as needed