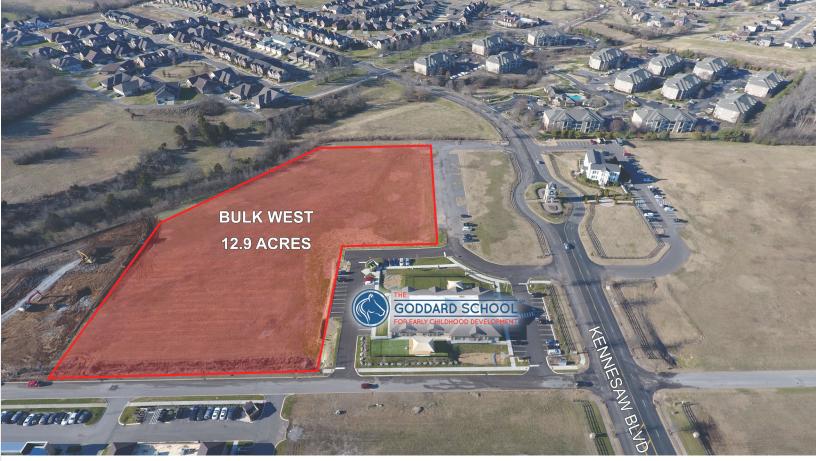

www.SoutheasternCommercial.net

Kennesaw Farms - Bulk West 1650 Nashville Pike, Gallatin, TN 37066

Available Land: 12.9 acres

.6 to 4 acre lots

Conveniently located in the Kennesaw Farms community between Hendersonville and Gallatin, providing access to both markets. Located immediately across from Fairvue Plantation, a prestigious 900 unit lake golf course community with well above average incomes. Access to Vietnam Veterans Blvd - 386 via GreenLea Blvd.

## West side commercial:

- Climate controlled storage, 90,000sf
- The Goddard School
- SBC Corp office relocation
- 60,000 sf office complex
- Tri-Star Medical Group
- Sumner Pediatric Dentistry

Kennesaw Blvd in design to be extended to Big Station Camp Blvd. near Interstate interchange