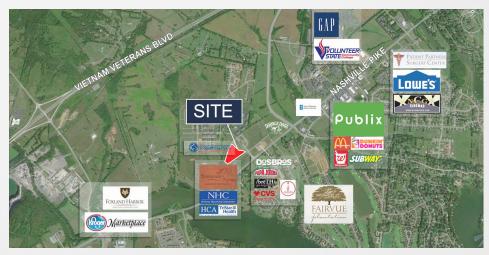

## Nearby:

- St Thomas 35,000 Med office open
- Seven more 280+ unit Apt complexes under construction or open
- Westfield New 600+ unit Approved Subdivision
- Wheeler Farm New 1300 Unit Subdivision in entitlements
- New K-12 Schools Complex to begin construction fall 2019
- Fairvue Plantation (Golf and Lake front community)– Immediately across Hwy 31 facing site. Highest income demographics on north side of Nashville.

Businesses located within Kennesaw Farms:

NHC, Sumner Pediatric Dentistry, Tri-Star Medical Group, CVS, The Goddard School, Lucas Orthodontic Group, Smile Connections Family Dental, Sapporo, Breth Nail Bar, Papa Johns and DosBros.