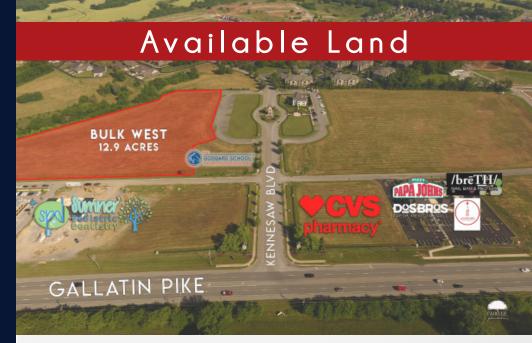

www.SoutheasternCommercial.net

Kennesaw Farms - Bulk West 1650 Nashville Pike, Gallatin, TN 37066

Available Land: 12.9 acres

.6 to 4 acre lots

Conveniently located in the Kennesaw Farms community between Hendersonville and Gallatin, providing access to both markets. Located immediately across from Fairvue Plantation, a prestigious 900 unit lake golf course community with well above average incomes. Access to Vietnam Veterans Blvd - 386 via GreenLea Blvd.

Businesses located within Kennesaw Farms:

NHC, Sumner Pediatric Dentistry, Tri-Star Medical Group, CVS, The Goddard School, Lucas Orthodontic Group, Smile Connections Family Dental, Sapporo, Breth Nail Bar, Papa Johns and DosBros.