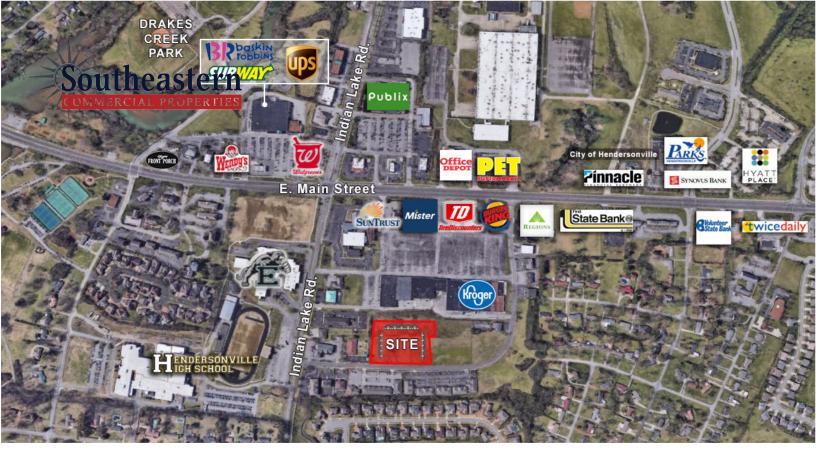

## 132 Maple Row, Hendersonville, TN 37075 Building 6

Lease rates starting at \$19.00/sf NNN Available Space: 1,019 - 6,936 sf

Located just off of Indian Lake Road in the Maple Row Professional Park, in the heart of Hendersonville. Connection to the new Kroger plaza, minutes from restaurants, shopping and Hendersonville High School.

CAM: \$4.75/sf

- Ample parking for visitors
- Convenient Hendersonville location, with connection to the new Kroger shopping plaza and Maple Row Shopping Center
- Build out options available

Demographic source: costar.com

Indian Lake Boulevard AADT: 30,000+ cars per day

- · County: Sumner
- · MSA: Nashville-Davidson-Sumner, TN

\*The information contained herein has been given to us by the owner of the property or other sources we deem reliable. We have no reason to doubt its accuracy, but we do not quarantee it. All Information should be verified prior to purchase or lease.