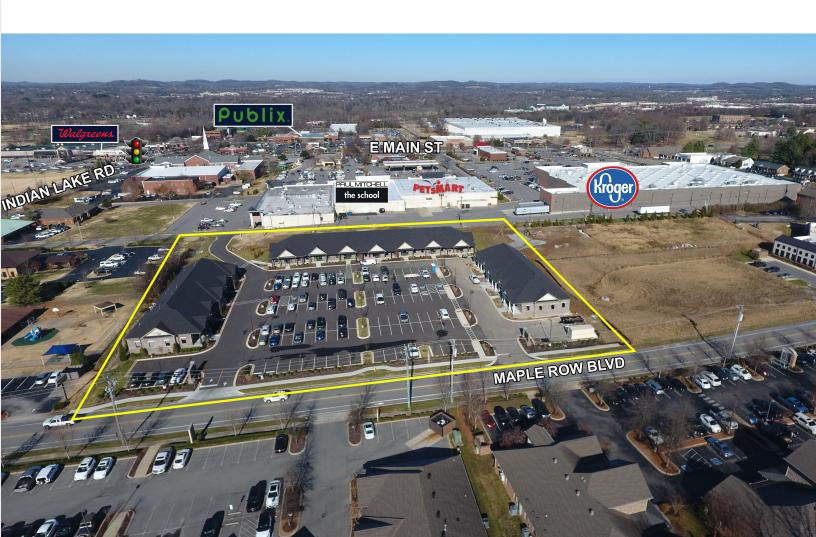

## 132 Maple Row, Hendersonville, TN 37075 Building 6

Lease rates starting at \$19.00/sf NNN Available Space: 1,019 - 6,936 sf

Located just off of Indian Lake Road in the Maple Row Professional Park, in the heart of Hendersonville. Connection to the new Kroger plaza, minutes from restaurants, shopping and Hendersonville High School.

CAM: \$4.75/sf

- Ample parking for visitors
- Convenient Hendersonville location, with connection to the new Kroger shopping plaza and Maple Row Shopping Center
- Build out options available