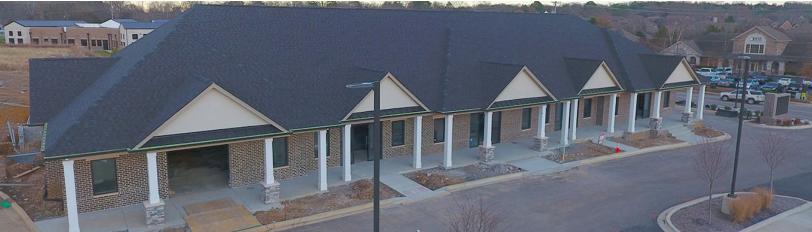

## 132 Maple Row, Hendersonville, TN 37075 Building 6

Lease rates starting at \$19.00/sf NNN Available Space: 1,019 - 6,936 sf

Located just off of Indian Lake Road in the Maple Row Professional Park, in the heart of Hendersonville. Connection to the new Kroger plaza, minutes from restaurants, shopping and Hendersonville High School.

CAM: \$4.75/sf

- Ample parking for visitors
- Convenient Hendersonville location, with connection to the new Kroger shopping plaza and Maple Row Shopping Center
- Build out options available