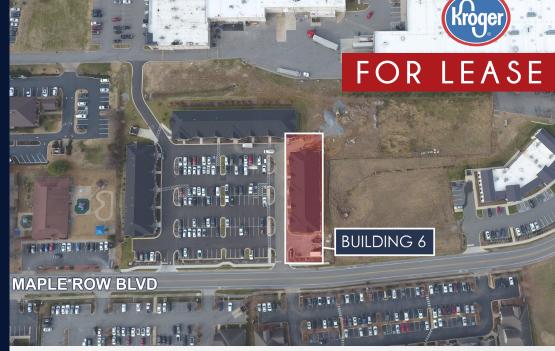

## 132 Maple Row, Hendersonville, TN 37075 Building 6

Lease rates starting at \$19.00/sf NNN Available Space: 1,019 - 6,936 sf

Located just off of Indian Lake Road in the Maple Row Professional Park, in the heart of Hendersonville. Connection to the new Kroger plaza, minutes from restaurants, shopping and Hendersonville High School.

CAM: \$4.75/sf

- Ample parking for visitors
- Convenient Hendersonville location, with connection to the new Kroger shopping plaza and Maple Row Shopping Center
- Build out options available