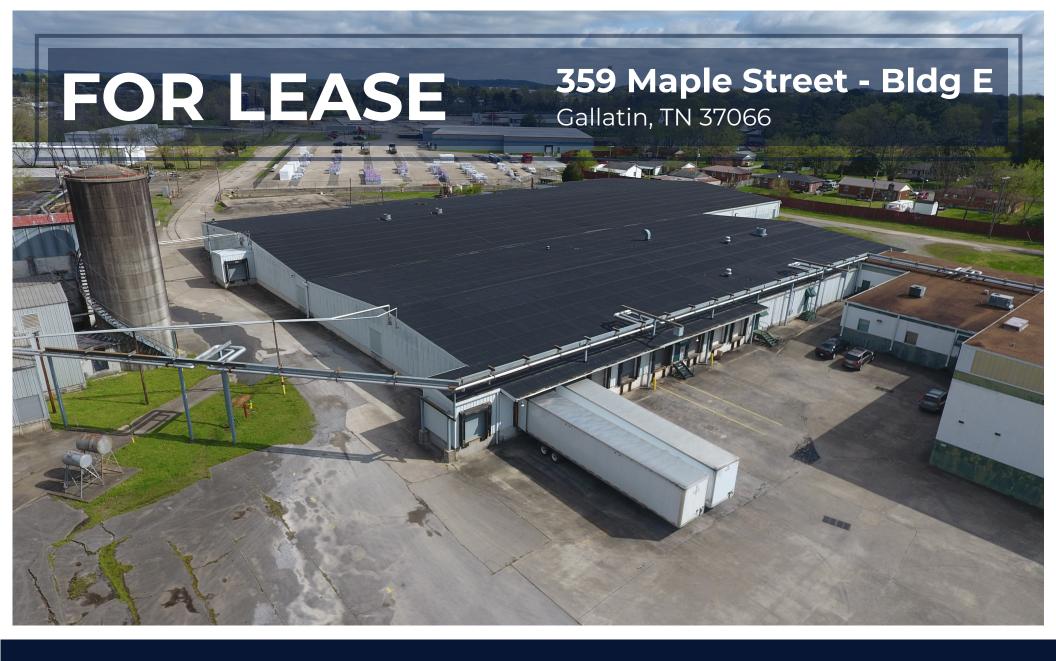

## **DETAILS**

90,000 SF warehouse space available now in Gallatin, TN. Light industrial use permitted. 9 dock high doors. Space can be subdivided as needed.

## Available Space: 90,000 SF, divisible

**359 Maple Street**Gallatin, TN 37066