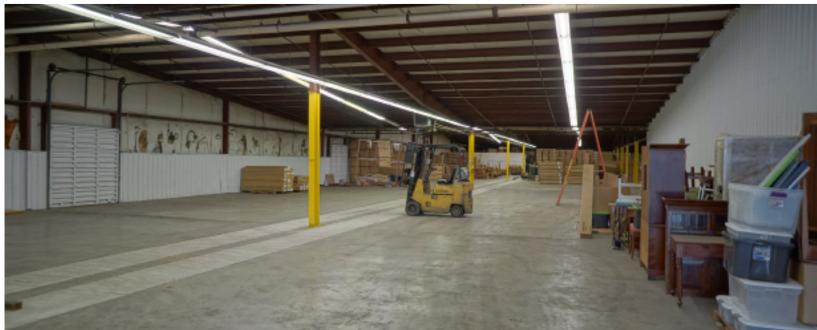

## **DETAILS**

90,000 SF warehouse space available now in Gallatin, TN. Light industrial use permitted. 9 dock high doors. Space can be subdivided as needed.

## **KEY FACTS**

- 30,000 90,000 SF divisible, warehouse space.
- 9 standard, dock high doors
- · yard storage coming soon
- · heated/cooled warehouse space