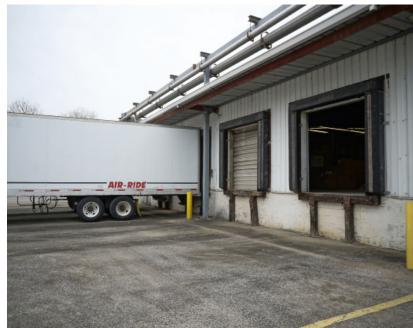

## **DETAILS**

90,000 SF warehouse space available now in Gallatin, TN. Light industrial use permitted. 9 dock high doors. Space can be subdivided as needed.

## **KEY FACTS**

- 30,000 90,000 SF divisible, warehouse space.
- 9 standard, dock high doors
- · yard storage coming soon
- · heated/cooled warehouse space

## Available Space: 90,000 SF, divisible

**359 Maple Street**Gallatin, TN 37066