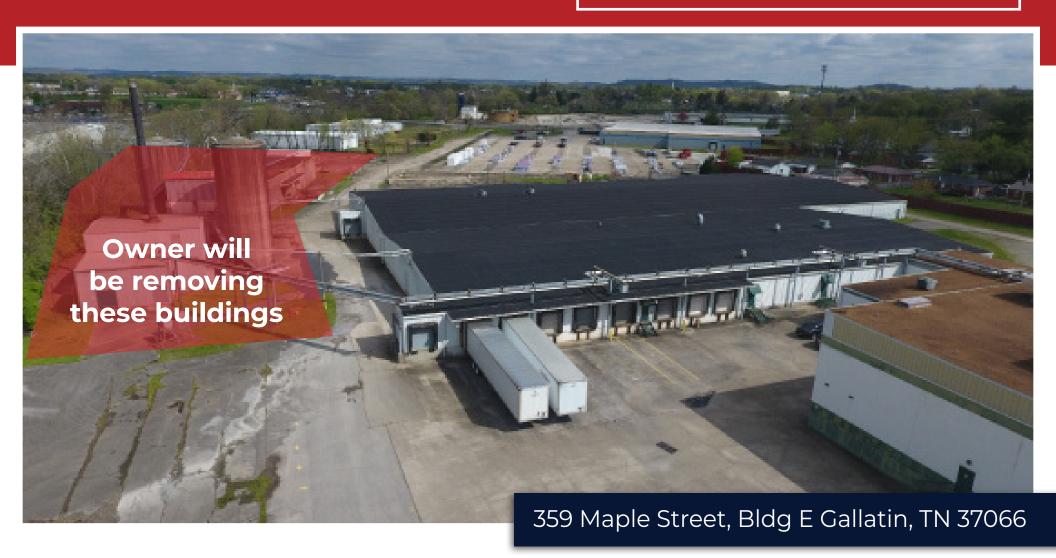

## **KEY FACTS**

- 30,000 90,000 SF divisible, warehouse space.
- 9 standard, dock high doors
- · yard storage coming soon
- · heated/cooled warehouse space

## Available Space: 90,000 SF, divisible

**359 Maple Street**Gallatin, TN 37066