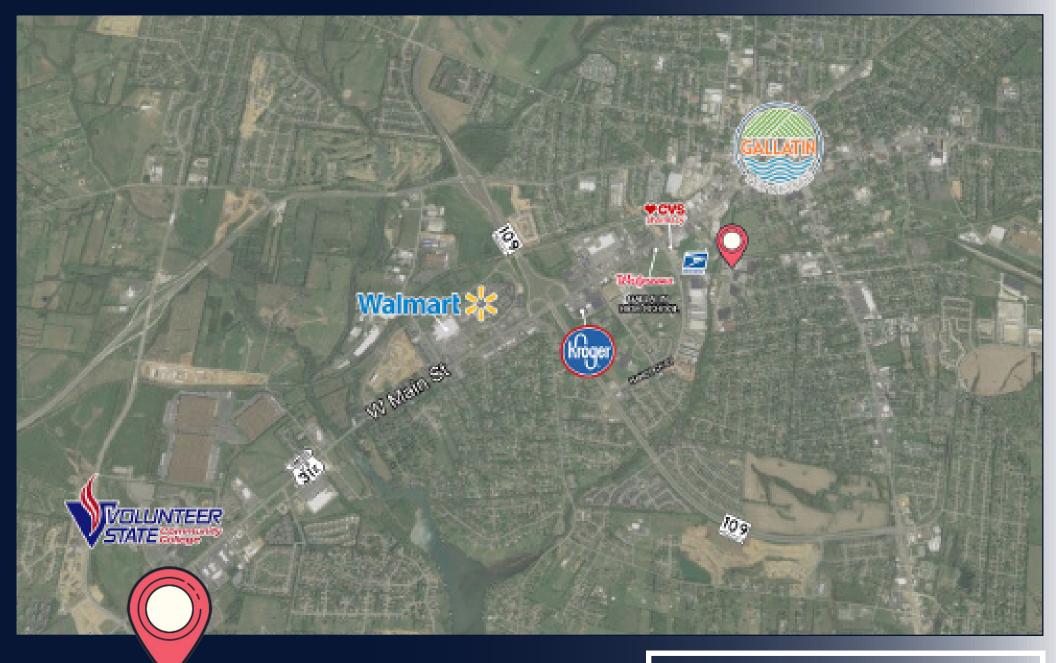

## Location Highlights

HWY 109:1 Mile

Long Hollow Pike/386: 1 Mile

Gallatin Square: 1 Mile

Downtown Nashville: 31 Miles