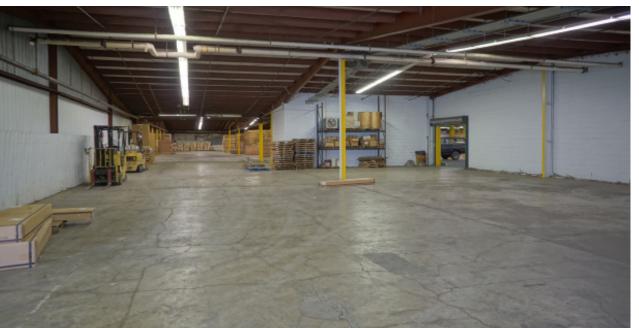

## **DETAILS**

90,000 SF warehouse space available now in Gallatin, TN. Light industrial use permitted. 9 dock high doors. Space can be subdivided as needed.

## **KEY FACTS**

- 30,000 90,000 SF divisible, warehouse space.
- 9 standard, dock high doors
- · yard storage coming soon
- · heated/cooled warehouse space