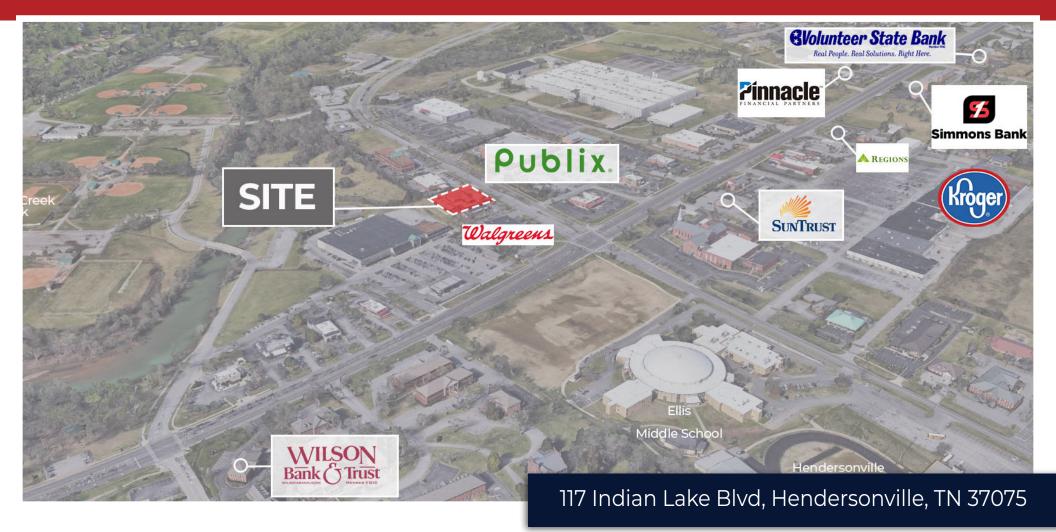

### DETAILS

Built in 1997, this former bank branch is located approximately 20 miles from downtown Nashville in an area consisting primarily of retail buildings and residential neighborhoods. Numerous bank branches, including a Regions, SunTrust, and First Tennessee, are located within the immediate vicinity along with major retail including Kroger, Walgreens, and Publix.

# Location Highlights

Vietnam Veterans Blvd (386): 1.7 Miles Gallatin: 12 Miles Downtown Nashville: 20 Miles Nashville Intl Airport: 24 Miles