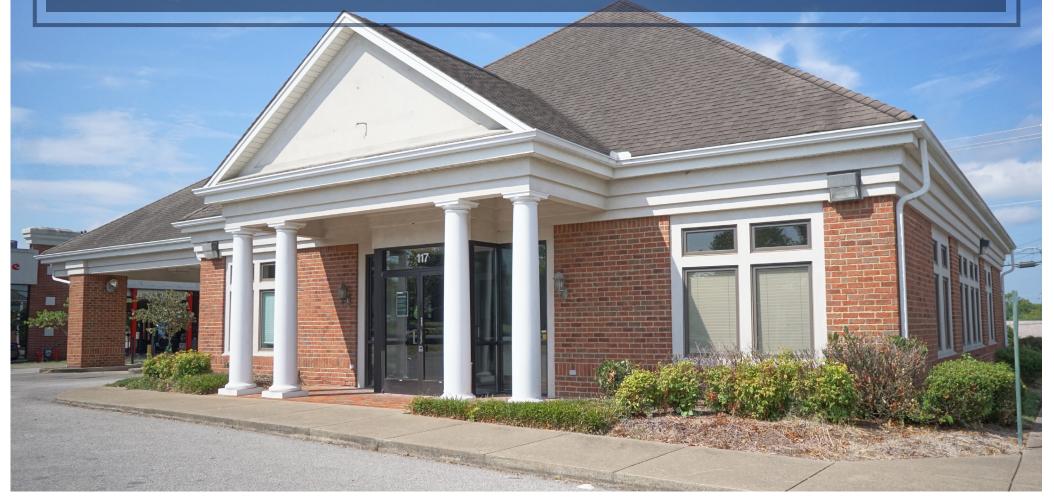

### DETAILS

Built in 1997, this former bank branch is located approximately 20 miles from downtown Nashville in an area consisting primarily of retail buildings and residential neighborhoods. Numerous bank branches, including a Regions, SunTrust, and First Tennessee, are located within the immediate vicinity along with major retail including Kroger, Walgreens, and Publix.

## **KEY FACTS**

- Formerly Capital Bank
- Convenient, Hendersonville location
- 20 miles North East of downtown Nashville
- Drive-thru, ample parking
- E Main St/ US-31E AADT 30,000 + cars per day