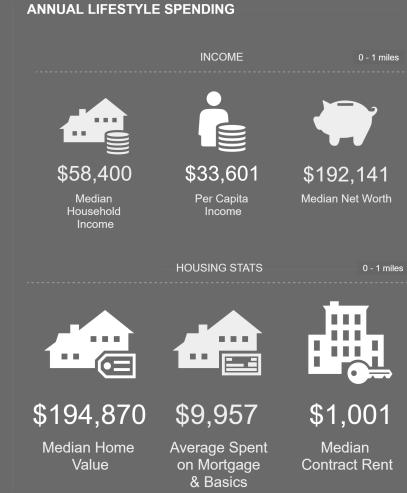

#### **KEY FACTS**

| Variables                    | 0 - 1 miles | 1 - 3 miles | 3 - 5 miles |
|------------------------------|-------------|-------------|-------------|
| 2019 Total Population        | 4,928       | 41,403      | 44,366      |
| 2019 Total Households        | 1,892       | 16,786      | 17,226      |
| 2019 Average Household Size  | 2.59        | 2.46        | 2.57        |
| 2019 Median Household Income | \$58,400    | \$65,079    | \$78,190    |
| 2019 Median Age              | 43.7        | 40.8        | 41.7        |