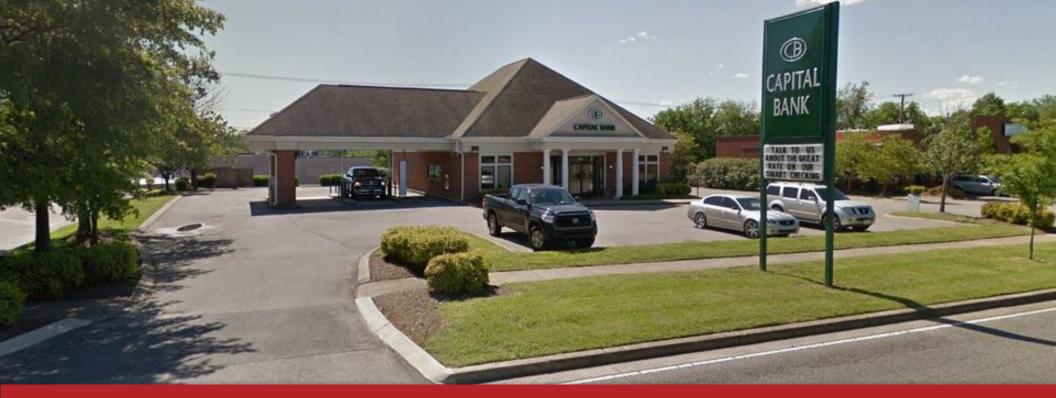

### DETAILS

Built in 1997, this former bank branch is located approximately 20 miles from downtown Nashville in an area consisting primarily of retail buildings and residential neighborhoods. Numerous bank branches, including a Regions, SunTrust, and First Tennessee, are located within the immediate vicinity along with major retail including Kroger, Walgreens, and Publix.

## **KEY FACTS**

- Formerly Capital Bank
- Convenient, Hendersonville location
- 20 miles North East of downtown Nashville
- Drive-thru, ample parking
- E Main St/ US-31E AADT 30,000 + cars per day