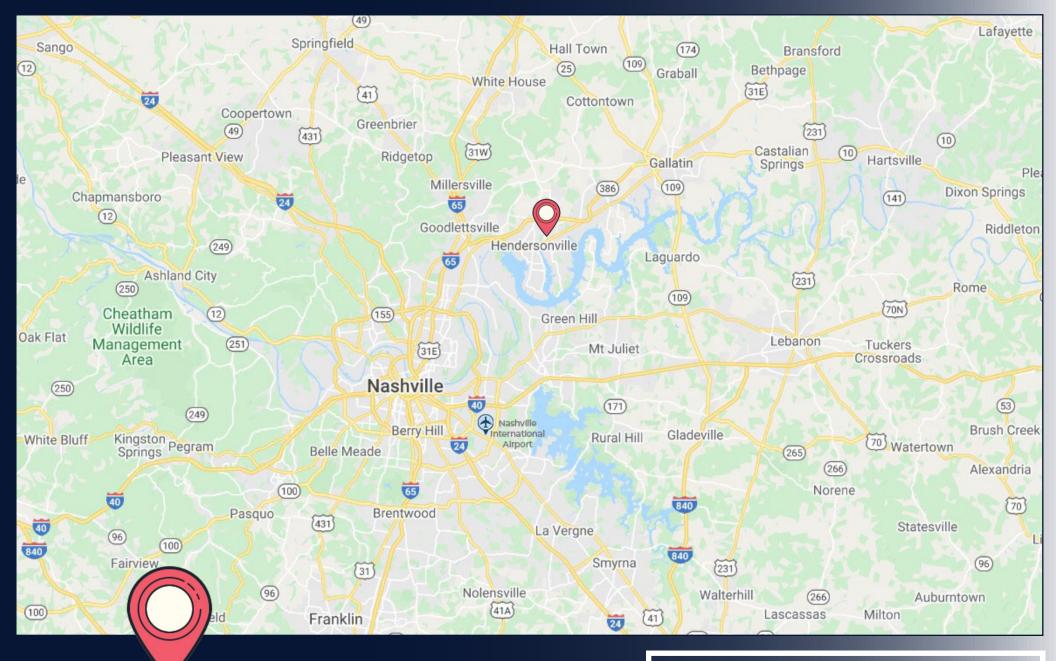

### DETAILS

Built in 1997, this former bank branch is located approximately 20 miles from downtown Nashville in an area consisting primarily of retail buildings and residential neighborhoods. Numerous bank branches, including a Regions, SunTrust, and First Tennessee, are located within the immediate vicinity along with major retail including Kroger, Walgreens, and Publix.

# Location Highlights

Vietnam Veterans Blvd (386): 1.7 Miles Gallatin: 12 Miles Downtown Nashville: 20 Miles Nashville Intl Airport: 24 Miles