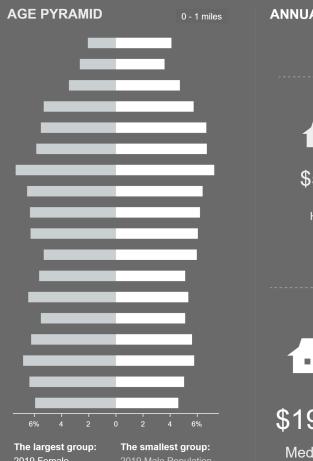

#### **KEY FACTS**

| Variables                    | 0 - 1 miles | 1 - 3 miles | 3 - 5 miles |
|------------------------------|-------------|-------------|-------------|
| 2019 Total Population        | 4,928       | 41,403      | 44,366      |
| 2019 Total Households        | 1,892       | 16,786      | 17,226      |
| 2019 Average Household Size  | 2.59        | 2.46        | 2.57        |
| 2019 Median Household Income | \$58,400    | \$65,079    | \$78,190    |
| 2019 Median Age              | 43.7        | 40.8        | 41.7        |

 Ine straigest group:
 Ine smallest group:

 2019 Female
 2019 Male Population

 Population Age 55-59
 Age 85+ (Esri)

 (Esri)
 (Esri)

**117 Indian Lake Blvd** Hendersonville, TN 37075