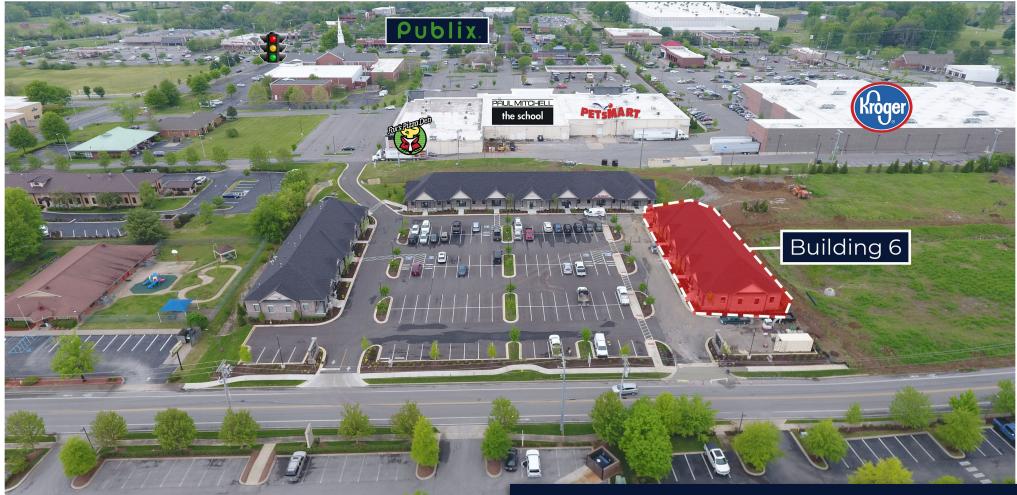

#### DETAILS

Located in Maple Row Professional Park, near Indian Lake Road and E Main St in Hendersonville, TN. Minutes from restaurants, shopping and Hendersonville High School. Ample parking for visitors, with connection to Kroger/ Maple Row Shopping Center.

#### Location Highlights

Vietnam Veterans Blvd (386): 2.2 Miles Gallatin: 12 Miles Downtown Nashville: 20 Miles Nashville Intl Airport: 24 Miles