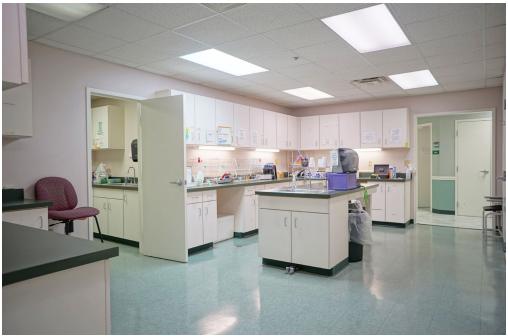

### **KEY FACTS**

- · 2 separate waiting areas
- · 7 private offices, conference room
- 8 exam rooms, 1 lab + 3 diagnostic rooms
- 1 x-ray room
- 1 treatment room
- · 12 restrooms in total