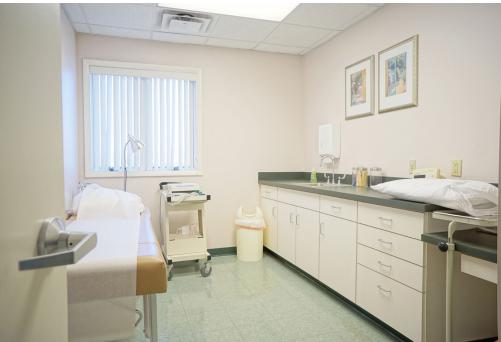

### **KEY FACTS**

- · 2 separate waiting areas
- · 7 private offices, conference room
- 8 exam rooms, 1 lab + 3 diagnostic rooms
- 1 x-ray room
- 1 treatment room
- · 12 restrooms in total