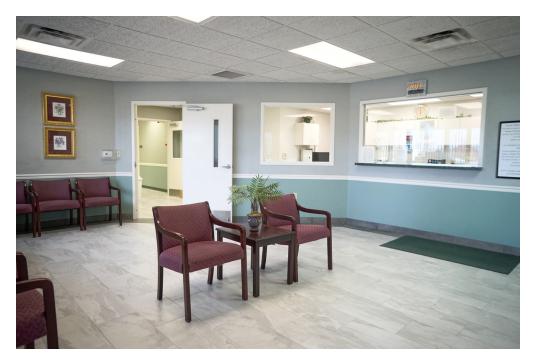

### **KEY FACTS**

- · 2 separate waiting areas
- · 7 private offices, conference room
- 8 exam rooms, 1 lab + 3 diagnostic rooms
- 1 x-ray room
- 1 treatment room
- · 12 restrooms in total