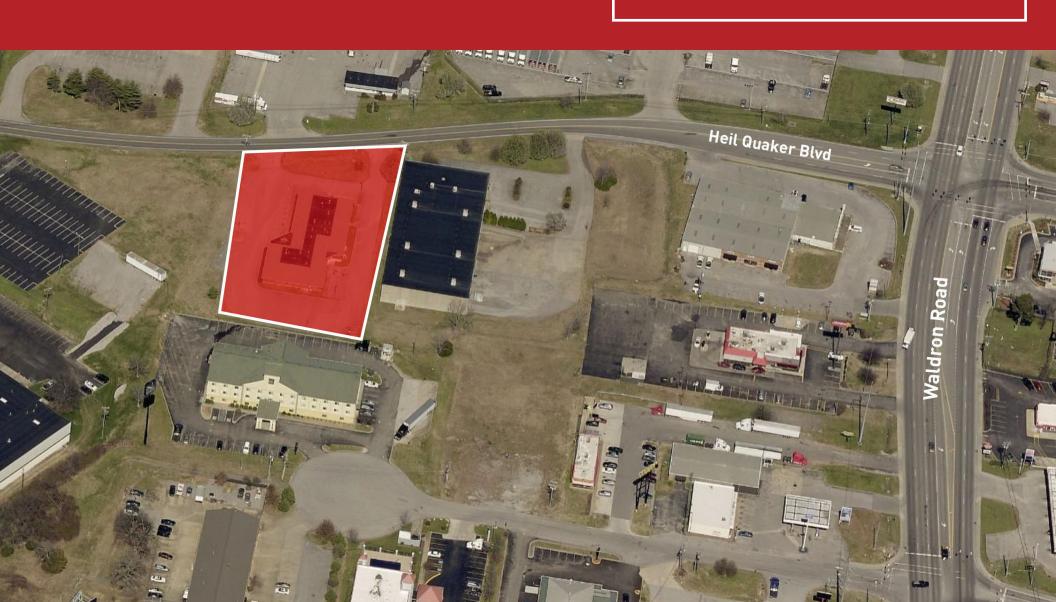

#### **DETAILS**

10,000SF Medical Building for lease in La Vergne. This stand-alone building can be divisible into 6,000SF or 4,000SF and has great visibility only 1 mile from I-24 and 18 miles from downtown Nashville.

#### **Location Highlights**

I-24: 1 Miles TN State Hwy 41: 2 Miles Nashville Intl Airport: 17 Miles Downtown Nashville, TN: 18 Miles