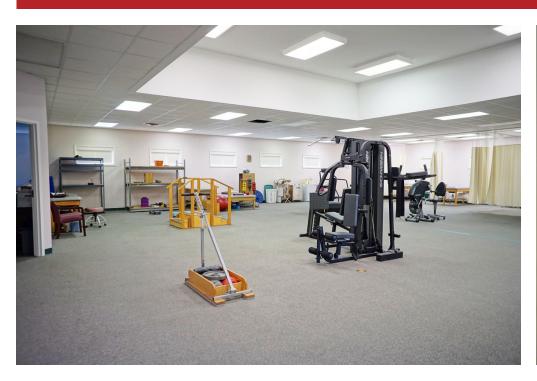

# FOR LEASE

1227 Heil Quaker Blvd La Vergne, TN 37086



10,000 SF Medical Office Building



#### STEVEN FOX

Affiliate Broker

C 615.715.4825 O 615.824.7072

sfox@southeasterncommercial.net

#### JP POWELL

Principal Broker, SIOR

C 615.533.5682 O 615.824.7072

ipowell@southeasterncommercial.net

#### **DETAILS**

10,000SF Medical Building for lease in La Vergne. This stand-alone building can be divisible into 6,000SF or 4,000SF and has great visibility only 1 mile from I-24 and 18 miles from downtown Nashville.

### **KEY FACTS**

- · 2 separate waiting areas
- · 7 private offices, conference room
- 8 exam rooms, 1 lab + 3 diagnostic rooms
- 1 x-ray room
- 1 treatment room
- · 12 restrooms in total







## 10,000 SF Medical + Physical/Occupational Therapy Location for Lease







# 1227 Heil Quaker Blvd La Vergne, TN 37086

#### **Location Highlights**

I-24: 1 Miles TN State Hwy 41: 2 Miles Nashville Intl Airport: 17 Miles Downtown Nashville, TN: 18 Miles