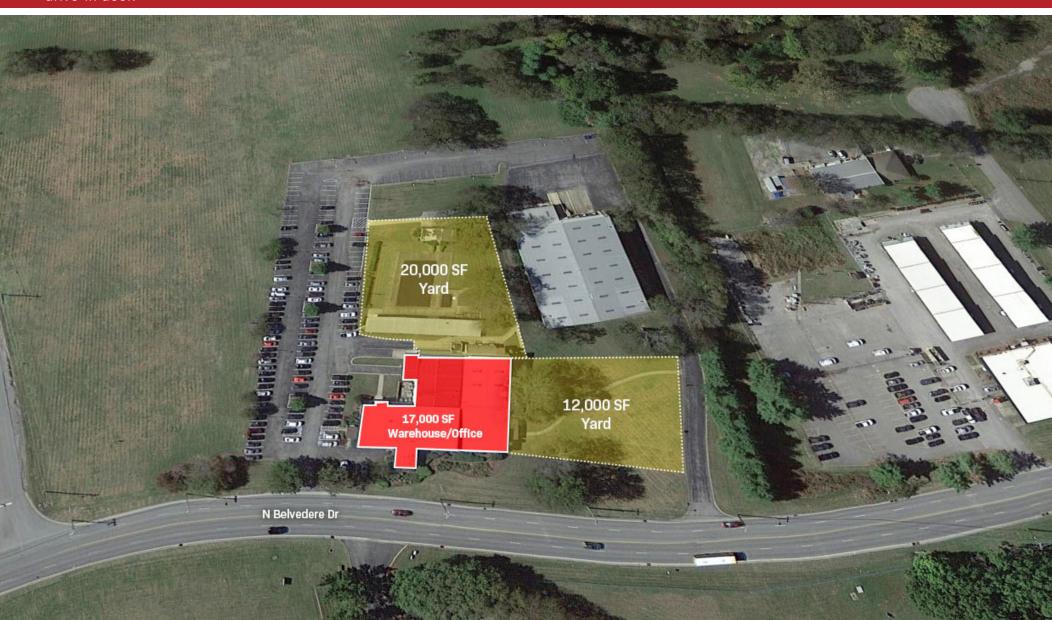

## **KEY FACTS**

- » 18,553 SF combination of warehouse + office
- » Includes open areas for cubicles and executive offices
- Drive-in (x1) & dock-high (x2) doors.
- » Additional yard may be added, pending approval (pictured below).