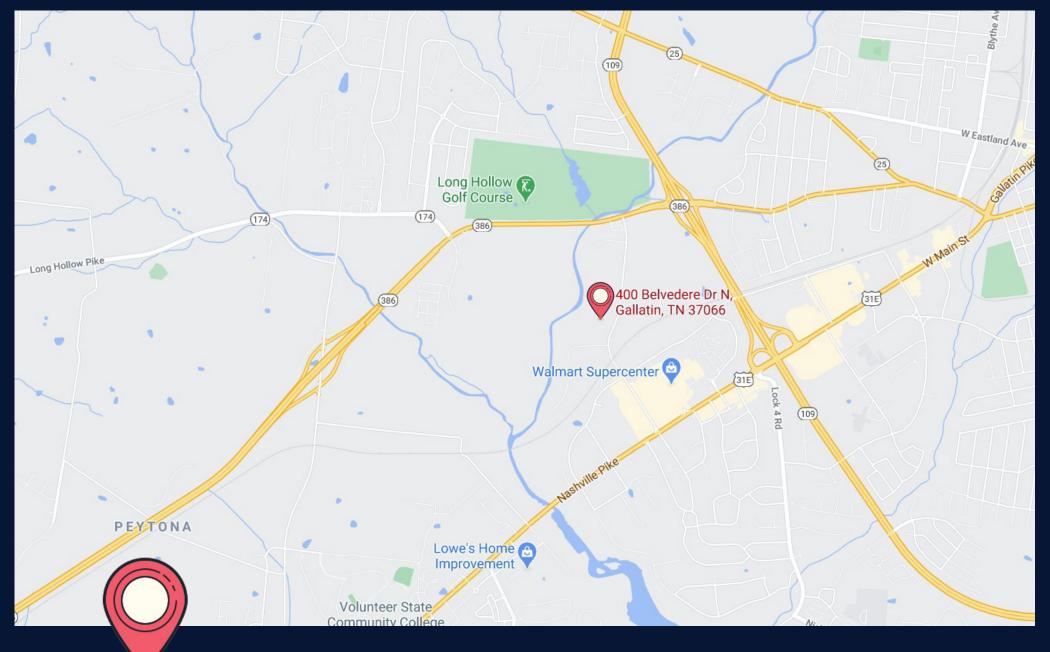

**400 Belvedere Dr N** Hendersonville, TN 37075

## **Location Highlights**

Vietnam Veterans Blvd/386: 0.6 Miles TN State Hwy 109: 0.7 Miles Downtown Nashville: 29 Miles Nashville Intl Airport: 33 Miles