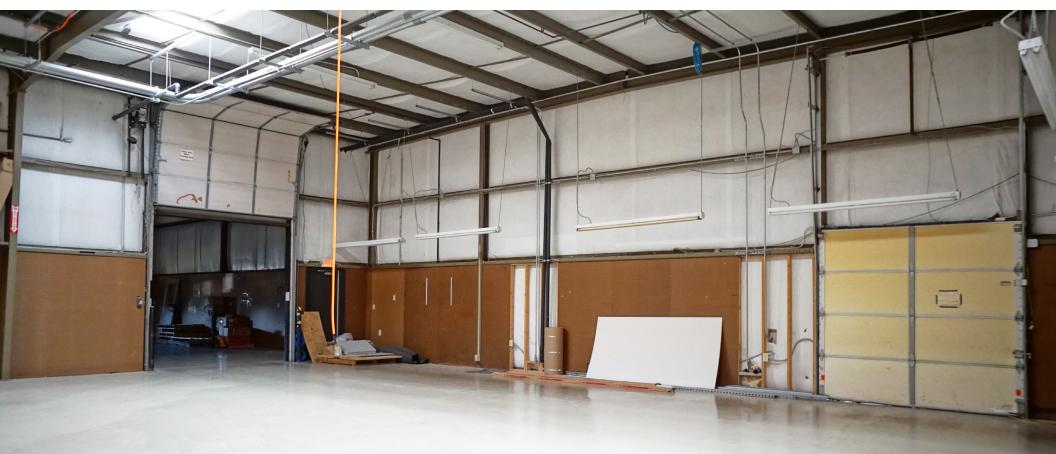

## **DESCRIPTION**

13,946 SF office + 4,607 SF warehouse available in Gallatin!
The office space consists of large, open areas and some private, executive offices. This space has a security system with keyless entry and received many IT upgrades, including a server room and power run for 52 cubes. Attached warehouse space with 2 docks and 1 drive-in door.

## **KEY FACTS**

- » 18,553 SF combination of warehouse + office
- » Includes open areas for cubicles and executive offices
- Drive-in (x1) & dock-high (x2) doors.
- » Additional yard may be added, pending approval (pictured below).