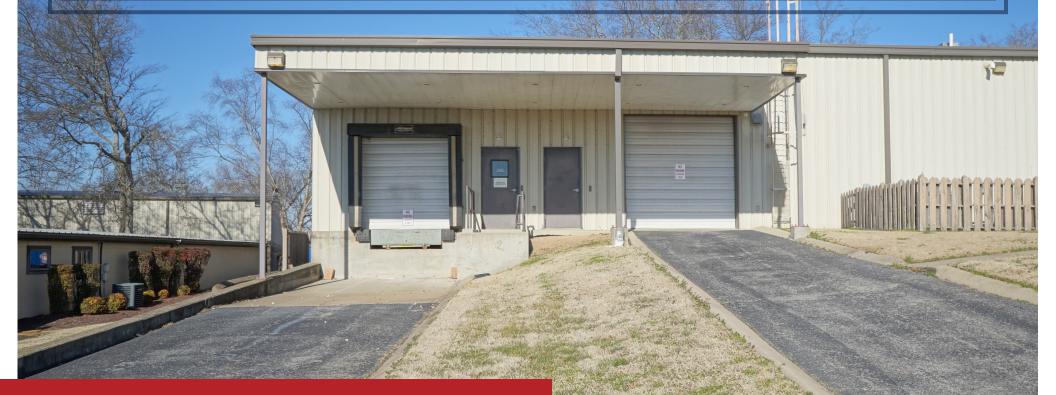

## **DESCRIPTION**

13,946 SF office + 4,607 SF warehouse available in Gallatin!
The office space consists of large, open areas and some private, executive offices. This space has a security system with keyless entry and received many IT upgrades, including a server room and power run for 52 cubes. Attached warehouse space with 2 docks and 1 drive-in door.

## **KEY FACTS**

- » 18,553 SF combination of warehouse + office
- » Includes open areas for cubicles and executive offices
- Drive-in (x1) & dock-high (x2) doors.
- » Additional yard may be added, pending approval (pictured below).