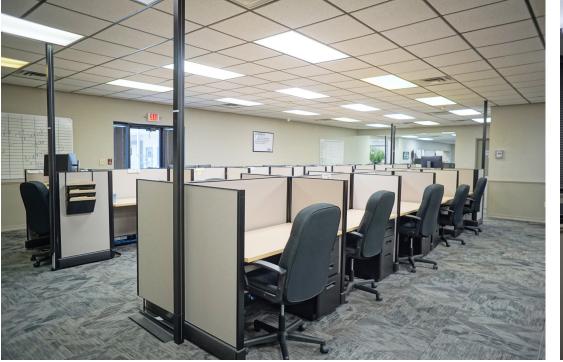

## **DESCRIPTION**

13,946 SF office + 4,607 SF warehouse available in Gallatin!
The office space consists of large, open areas and some private, executive offices. This space has a security system with keyless entry and received many IT upgrades, including a server room and power run for 52 cubes. Attached warehouse space with 2 docks and 1 drive-in door.