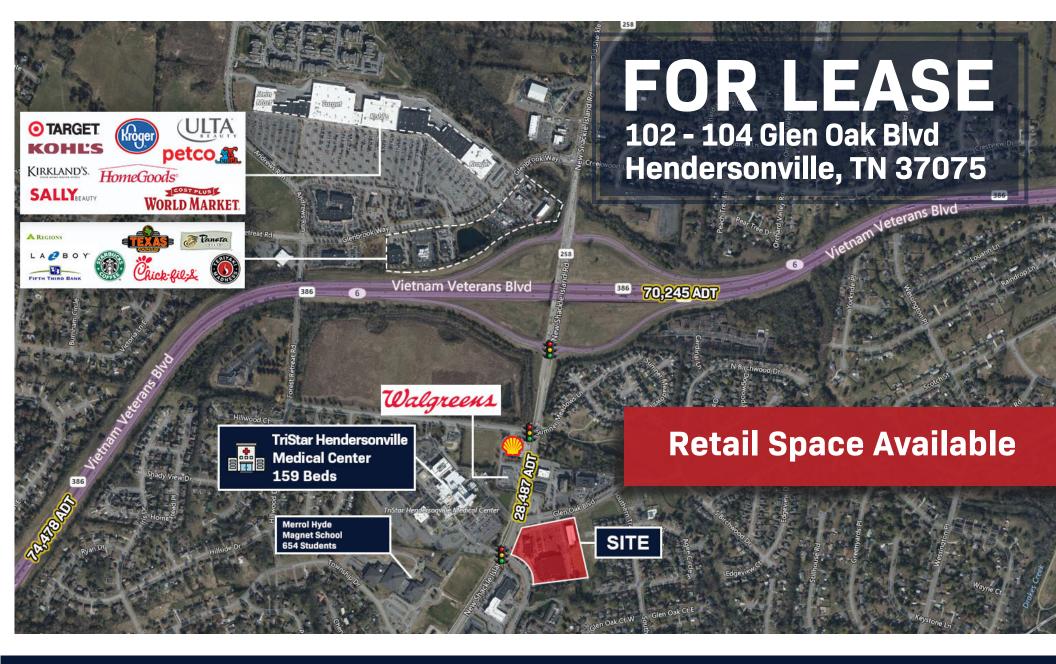

#### **KEY FACTS**

- » Located directly across from TriStar Hendersonville Medical Center, near the Glenbrook Shopping Center
- » Available Retail Space: 4,200 SF, 1,750 SF
- » Traffic Count: 28,487 New Shackle Island Rd (TDOT 2018)
- » Area retailers include: Target, Kohl's, ULTA, Kroger, Staples, Kirkland's, Hobby Lobby, Barnes & Noble, Sam's Club & more

## 102-104 Glen Oak Blvd Hendersonville, TN

#### **Location Highlights**

TriStar Hendersonville Medical Center: directly across the street
Vietnam Veterans Blvd/386: 0.4 miles
Downtown Nashville, TN: 19 Miles