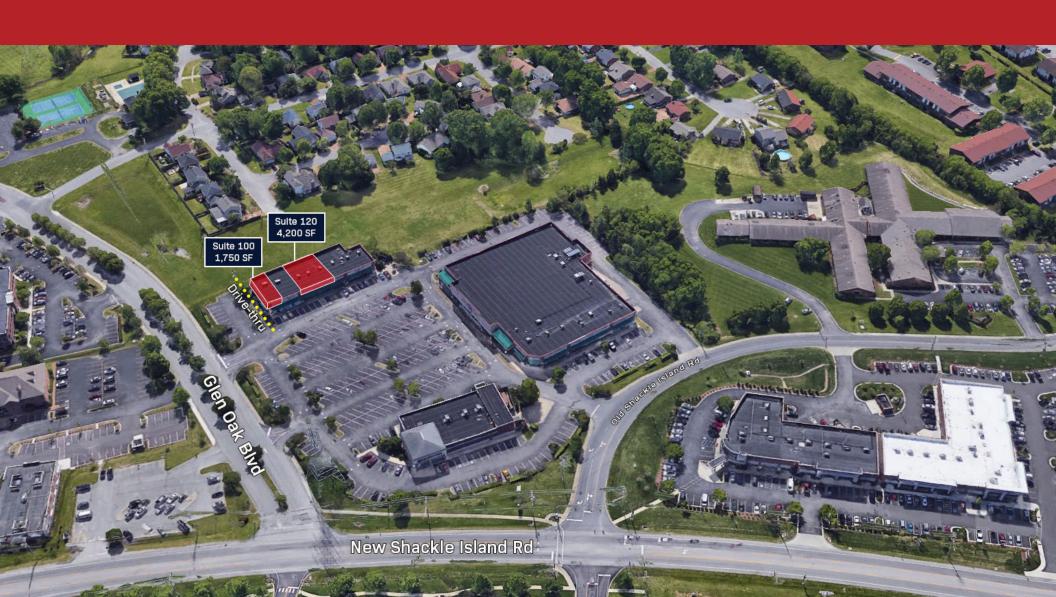

#### **KEY FACTS**

- » Located directly across from TriStar Hendersonville Medical Center, near the Glenbrook Shopping Center
- » Available Retail Space: 4,200 SF, 1,750 SF
- » Traffic Count: 28,487 New Shackle Island Rd (TDOT 2018)
- » Area retailers include: Target, Kohl's, ULTA, Kroger, Staples, Kirkland's, Hobby Lobby, Barnes & Noble, Sam's Club & more

Available Anchor Space: 38,874 SF Available Retail Space: 7,200 SF

0