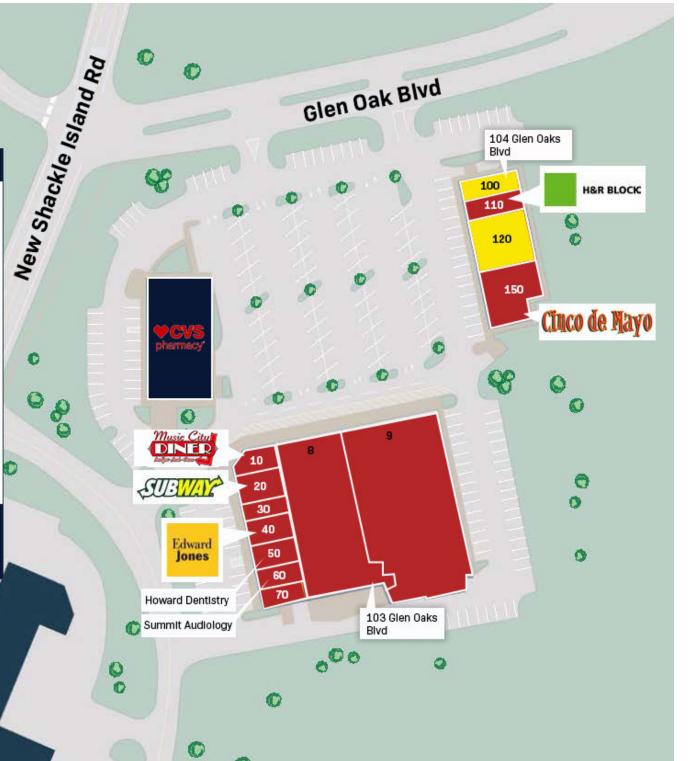

### **SITE PLAN**

| Tenant S               |                                                          | Suite                            |  |
|------------------------|----------------------------------------------------------|----------------------------------|--|
| 103                    | Glen Oaks Blvd                                           |                                  |  |
| 10                     | Music City Diner                                         | 1,398 SF                         |  |
| 20                     | Subway                                                   | 1,500 SF                         |  |
| 30                     | Anchored Nutrition                                       | 1,250 SF                         |  |
| 40                     | Edward Jones                                             | 1,250 SF                         |  |
| 50                     | Howard Dentistry                                         | 1,250 SF                         |  |
| 60                     | Summit Audiology                                         | 1,115 SF                         |  |
| 70                     | Shep's Card & Collectibles                               | 895 SF                           |  |
|                        |                                                          |                                  |  |
| <b>103</b> (           | Glen Oaks Blvd - Box                                     |                                  |  |
|                        | si e                                                     | 14,597SF                         |  |
| 9                      | si e                                                     | 14,597SF                         |  |
| 9                      | Glen Oaks Blvd - Box                                     | 14,597SF<br>24,277SF<br>1,750 SF |  |
| 8<br>9<br><b>104</b>   | Glen Oaks Blvd - Box<br>Glen Oaks Blvd                   | 14,597SF<br>24,277SF             |  |
| 8<br>9<br><b>104</b> ( | Glen Oaks Blvd - Box Glen Oaks Blvd  OAVAILABLE - retail | 14,597SF<br>24,277SF<br>1,750 SF |  |