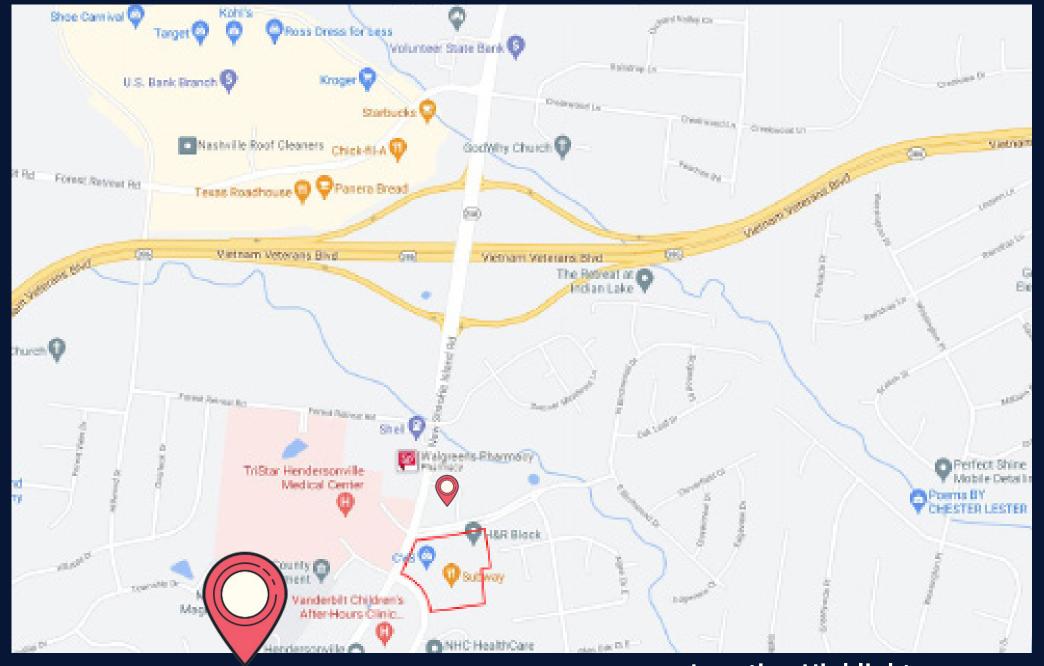

#### **KEY FACTS**

- » Located directly across from TriStar Hendersonville Medical Center, near the Glenbrook Shopping Center
- » Available Retail Space: 4,200 SF, 1,750 SF
- » Traffic Count: 28,487 New Shackle Island Rd (TDOT 2018)
- » Area retailers include: Target, Kohl's, ULTA, Kroger, Staples, Kirkland's, Hobby Lobby, Barnes & Noble, Sam's Club & more

#### **Location Highlights**

TriStar Hendersonville Medical Center: directly across the street
Vietnam Veterans Blvd/386: 0.4 miles
Downtown Nashville, TN: 19 Miles