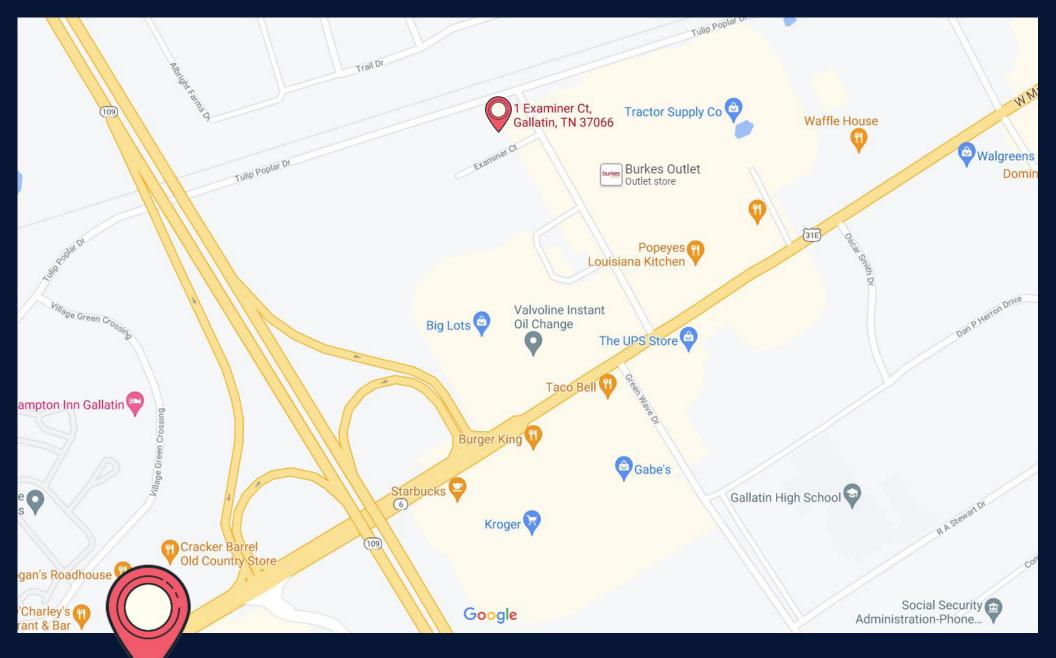

# **Location Highlights**

TN State Hwy 109: 0.4 Miles Music City Executive Airport: 4 Miles Downtown Nashville: 29Miles