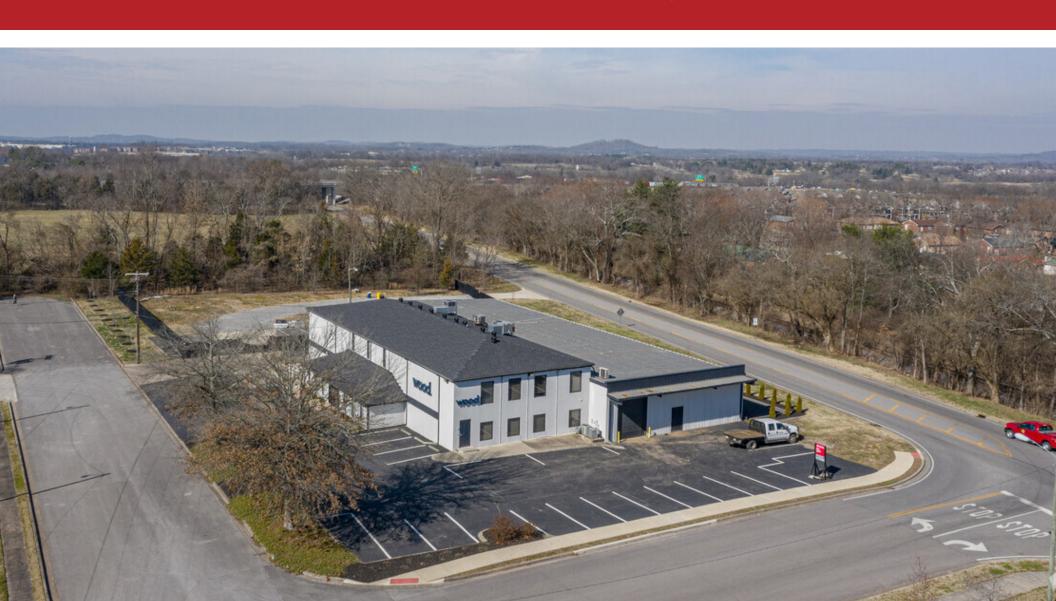

# **DESCRIPTION**

17,577 SF Warehouse/Office available in Gallatin, TN. Located minutes from TN State HWY 109, at the corner of Sumner Hall Dr and Tulip Poplar Dr.

### **KEY FACTS**

- » 7,356 SF Warehouse
- » 10,221 SF Office
- » 1+/- Acre of gated, outdoor storage 2 acre total parcel
- Office built in 1980, Warehouse built in 1988. Renovated in 2018/2019
- » Drive-in and dock high door
- » GC Zoning Office-General