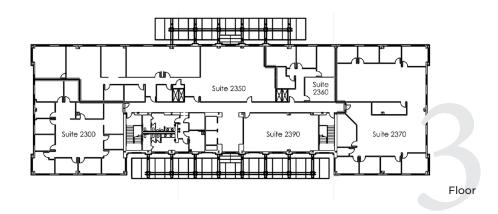

### BUILDING 1

- 1068 4969 SF Available
- Leasing for \$23 \$25/SF (+Opex and CAM)
- Views of Bluegrass Country Club's golf course, courtyard and YMCA available.

\*Renovation Photo Example