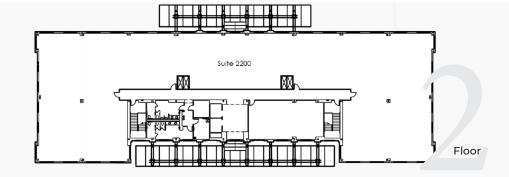

including multiple golf-courses and Old Hickory Lake. Lobby and common area renovations are underway. Spaces are turn-key ready or can be customized. Co-tenancy with industry leaders including Bone McAllister Law, PIC, Stewart Title, The Memorial Foundation, YMCA of Middle TN, and Liberty Mutual.



#### Table of Contents

| Building 1 | 4-5 |
|------------|-----|
| Building 2 | 6-7 |







### BUILDING 1

- 1068 4969 SF Available
- Leasing for \$23 \$25/SF (+Opex and CAM)
- Views of Bluegrass Country Club's golf course, courtyard and YMCA available.



\*Renovation Photo Example



## BUILDING 2



## BUILDING 2

- 1236 2327 SF Available
- Leasing for \$23 \$25/SF (+Opex and CAM)
- Views of the YMCA and Gallatin Rd available



YMCA view

## AVAILABLE SPACE

No Current Availability











## THINGS TO KNOW

Class-A office space up to 50% less expensive versus downtown Nashville property.

26 minutes to Nashville city center and 29 minutes to BNA international airport.

Abundant, free onsite parking.

#### Overlooks Bluegrass Yacht and Country Club.

Adjacent to one of Middle TN's largest **YMCA's.** 

Multiple move-in ready suites or turnkey customization ranging in size from 1,000 to 4,900 sf.

Rates between \$22 and \$25 psf based on a 5-year term.

Lower cost of living in beautiful, family-friendly Sumner County.



# **CLASS A SUITES** PARKING YMCA **BLUEGRASS** YACHT & **COUNTRY CLUB GOLF COURSE**