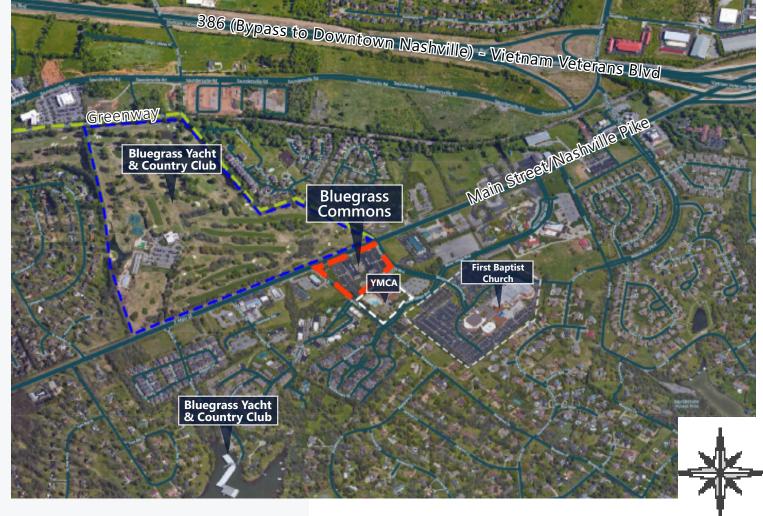

#### BLUEGRASS COMMONS

Downtown style at a fraction of the cost with Class A amenities: Golf Course views, Greenway trail access, and immediately adjacent to the Sumner County YMCA. Space is immediately available at Sumner County's premier Class-A office complex. Avoid long daily commutes downtown while still being under 30-minutes to the central business district and BNA airport. Our location in Hendersonville offers access to great restaurants, shopping and leisure activities including multiple golf-courses and Old Hickory Lake. Lobby and common area renovations are underway. Spaces are turn-key ready or can be customized. Co-tenancy with industry leaders including Bone McAllister Law, PIC, Stewart Title, The Memorial Foundation, YMCA of Middle TN, and Liberty Mutual.

#### Overlooks Bluegrass Yacht and Country Club.

Adjacent to one of Middle TN's largest **YMCA's.** 

Multiple move-in ready suites or turnkey customization ranging in size from 1,000 to 4,900 sf.

Rates between \$22 and \$25 psf based on a 5-year term.

# **CLASS A SUITES** PARKING YMCA **BLUEGRASS** YACHT & **COUNTRY CLUB GOLF COURSE**