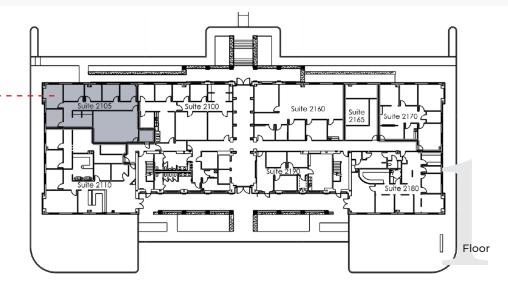

## BUILDING 2

- 1236 2327 SF Available
- Leasing for \$23 \$25/SF (+Opex and CAM)
- Views of the YMCA and Gallatin Rd available

YMCA view