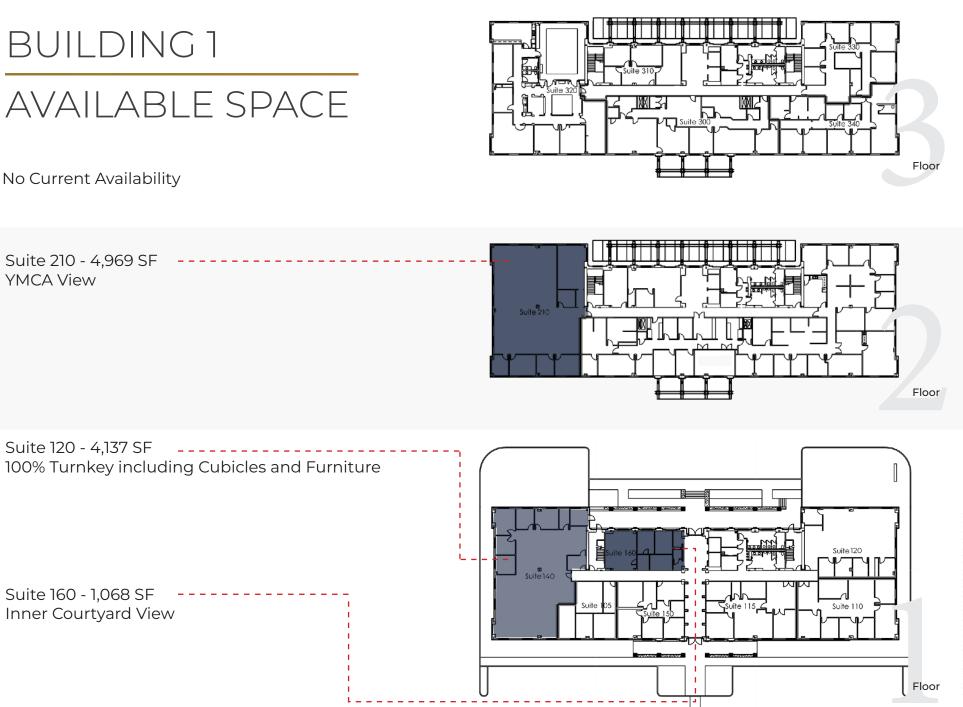

## AVAILABLE SPACE

No Current Availability

### BUILDING 1

- 1068 4969 SF Available
- Leasing for \$23 \$25/SF (+Opex and CAM)
- Views of Bluegrass Country Club's golf course, courtyard and YMCA available.

\*Renovation Photo Example