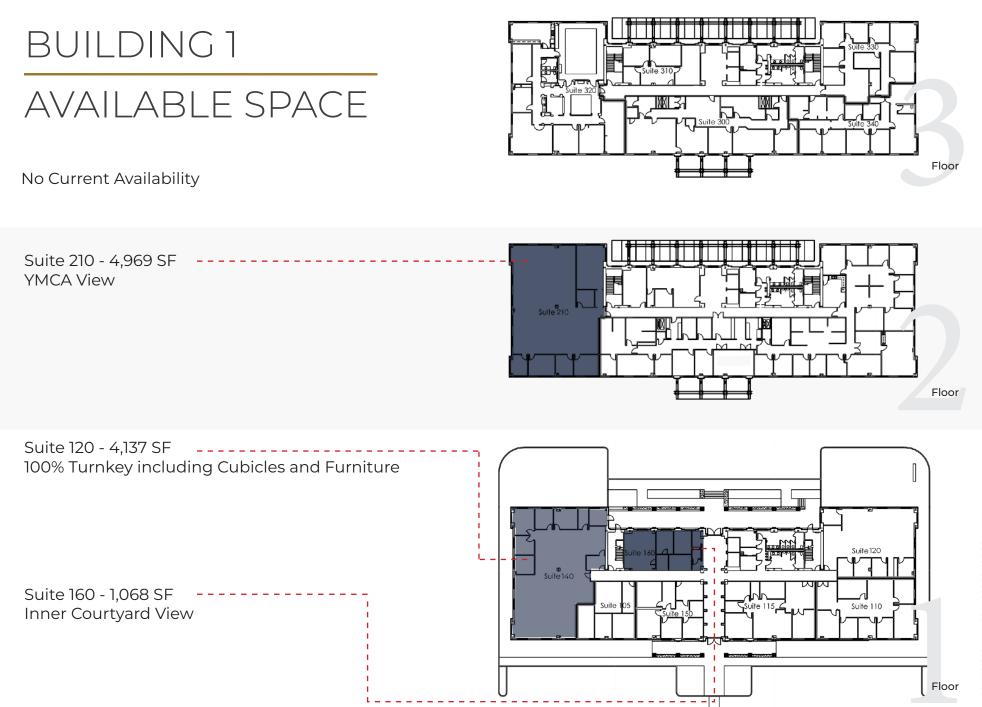

### BUILDING 1

- 1068 4969 SF Available
- Leasing for \$23 \$25/SF (+Opex and CAM)
- Views of Bluegrass Country Club's golf course, courtyard and YMCA available.

\*Renovation Photo Example

## AVAILABLE SPACE

No Current Availability