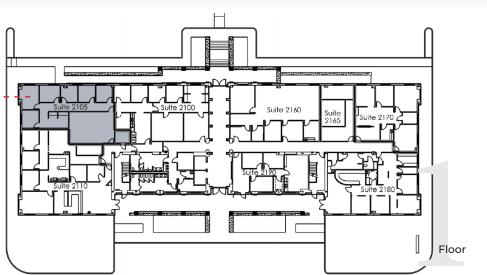

### AVAILABLE SPACE

No Current Availability

No Current Availability

Suite 2105 - 2,103 SF YMCA view