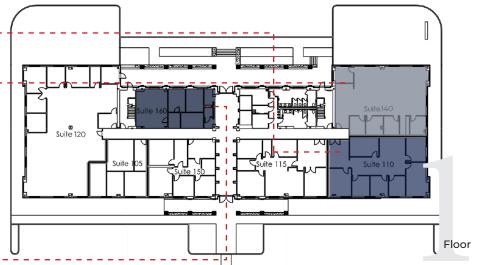

### Table of Contents

| Building 1 | 4-5 |
|------------|-----|
| Ruilding 2 | 6-7 |

- · 1068 4969 SF Available
- · Leasing for \$23 \$25/SF (+Opex and CAM)
- · Views of Bluegrass Country Club's golf course, courtyard and YMCA available.