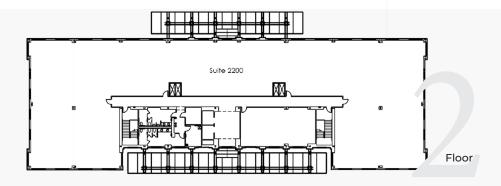

#### AVAILABLE SPACE

No Current Availability

Suite 210 - 4,969 SF YMCA View

Suite 110 - 2,390 SF

Suite 140 - 2,561 SF Inner Courtyard View

Suite 160 - 1,068 SF Inner Courtyard View

- · 1236 2327 SF Available
- Leasing for \$23 \$25/SF (+Opex and CAM)
- · Views of the YMCA and Gallatin Rd available