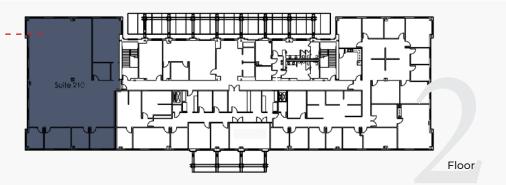

#### AVAILABLE SPACE

No Current Availability

Suite 210 - 4,969 SF YMCA View

Suite 110 - 2,390 SF

Suite 140 - 2,561 SF Inner Courtyard View

Suite 160 - 1,068 SF Inner Courtyard View

- · 1236 2327 SF Available
- Leasing for \$23 \$25/SF (+Opex and CAM)
- · Views of the YMCA and Gallatin Rd available