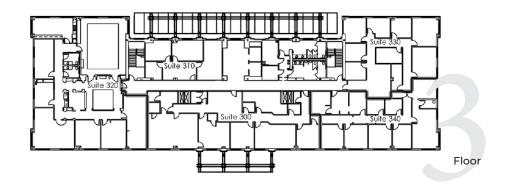

#### AVAILABLE SPACE

No Current Availability

Suite 210 - 4,969 SF YMCA View

Suite 110 - 2,390 SF

Suite 140 - 2,561 SF Inner Courtyard View

Suite 160 - 1,068 SF Inner Courtyard View

- · 1236 2327 SF Available
- Leasing for \$23 \$25/SF (+Opex and CAM)
- · Views of the YMCA and Gallatin Rd available