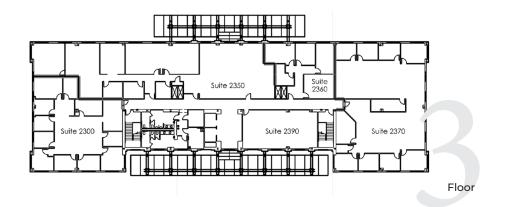

### AVAILABLE SPACE

No Current Availability

No Current Availability

Suite 2105 - 2,103 SF YMCA view