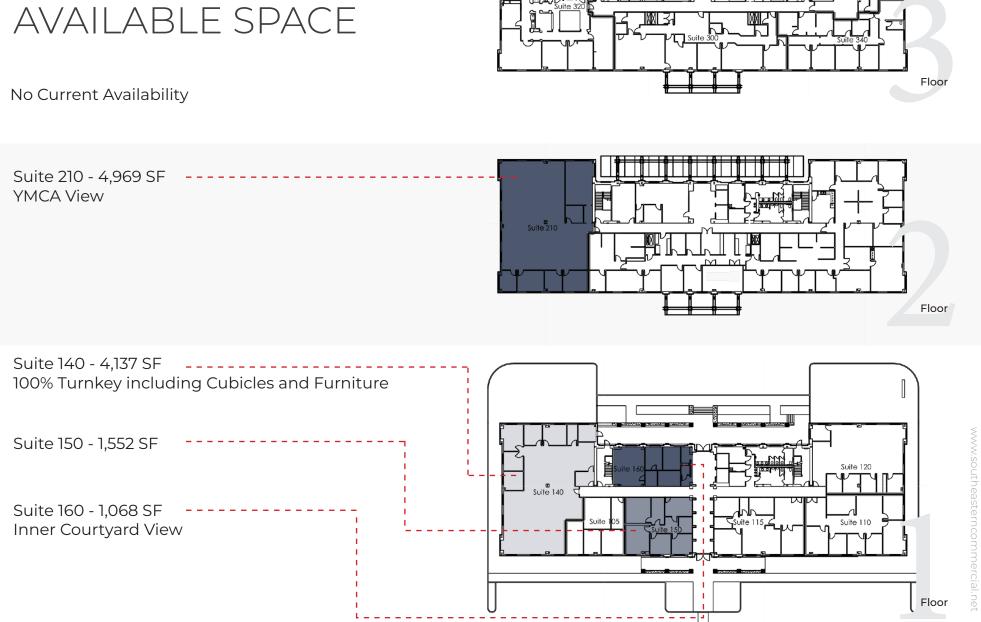

## BUILDING 1

- 1068 4969 SF Available
- Leasing for \$23 \$25/SF (+Opex and CAM)
- $\cdot\,$  Views of Bluegrass Country Club's golf course, courty and and YMCA available.

\*Renovation Photo Example

4

# **BUILDING 1**

5