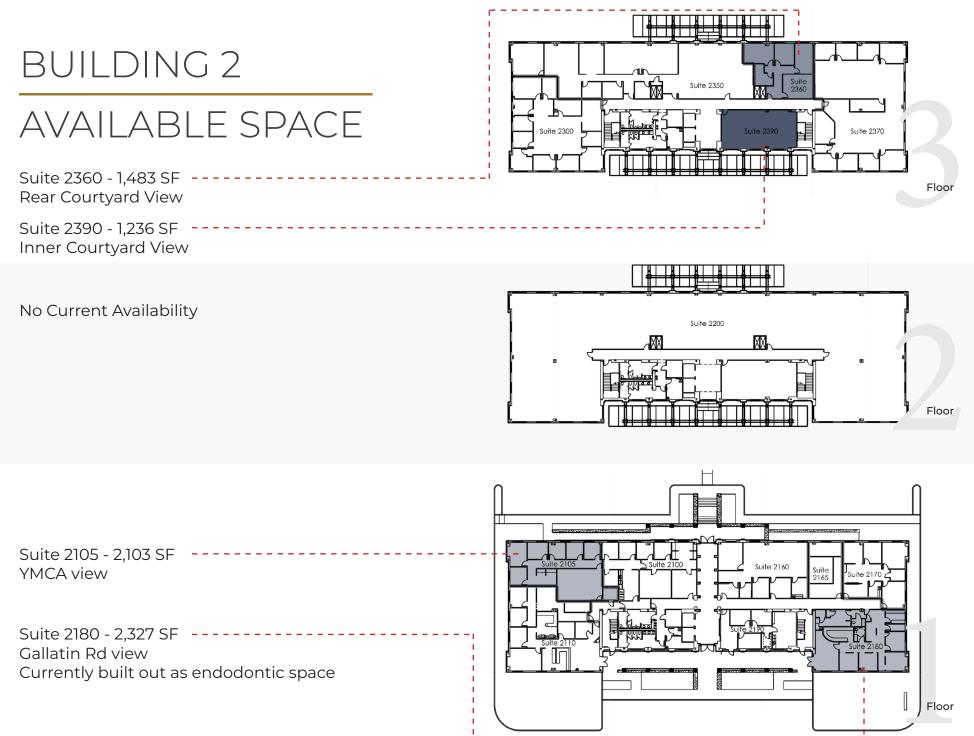

## BUILDING 2

- 1236 2327 SF Available
- $\cdot$  Leasing for \$23 \$25/SF (+Opex and CAM)
- $\cdot\,$  Views of the YMCA and Gallatin Rd available