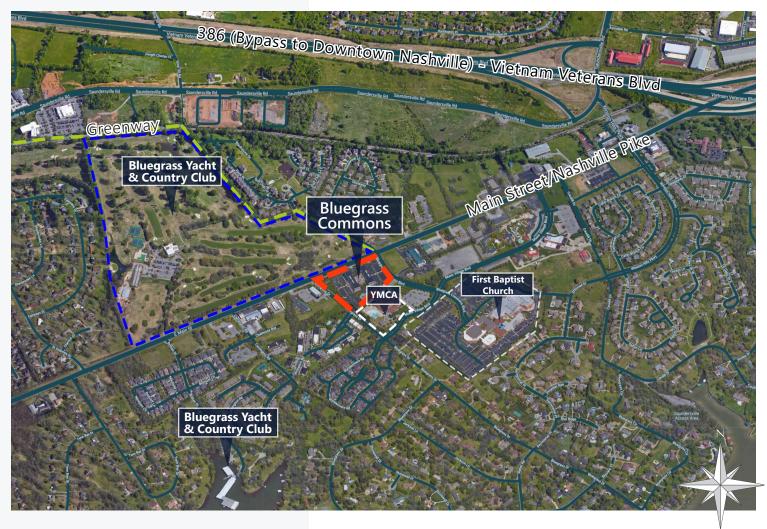

#### BLUEGRASS COMMONS

4

The

Downtown style at a fraction of the cost with Class A amenities: Golf Course views, Greenway trail access, and immediately adjacent to the Sumner County YMCA. Space is immediately available at Sumner County's premier Class-A office complex. Avoid long daily commutes downtown while still being under 30-minutes to the central business district and BNA airport. Our location in Hendersonville offers access to great restaurants, shopping and leisure activities including multiple golf-courses and Old Hickory Lake. Lobby and common area renovations are underway. Spaces are turn-key ready or can be customized. Co-tenancy with industry leaders including Bone McAllister Law, PIC, Stewart Title, The Memorial Foundation, YMCA of Middle TN, and Liberty Mutual.

#### THINGS TO KNOW

Class-A office space up to 50% less expensive versus downtown Nashville property.

26 minutes to Nashville city center and 29 minutes to BNA international airport.

Abundant, free onsite parking.

#### Overlooks Bluegrass Yacht and Country Club.

Adjacent to one of Middle TN's largest **YMCA's.** 

Multiple move-in ready suites or turnkey customization ranging in size from 1,000 to 4,900 sf.

Rates between \$22 and \$25 psf based on a 5-year term.

Lower cost of living in beautiful, family-friendly Sumner County.