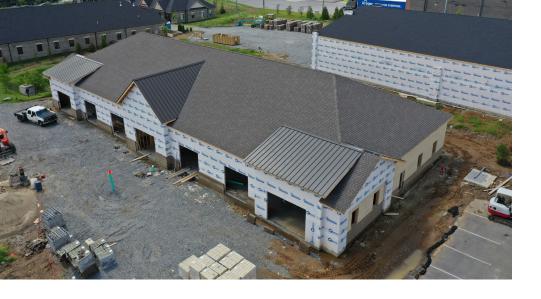

- Office suites ranging from 500-10,000 SF
- Single story office building with ample parking
- Design your own space! Ownership will deliver turnkey space
- First suite available Summer 2021

126 Maple Row Blvd Hendersonville, TN 37075