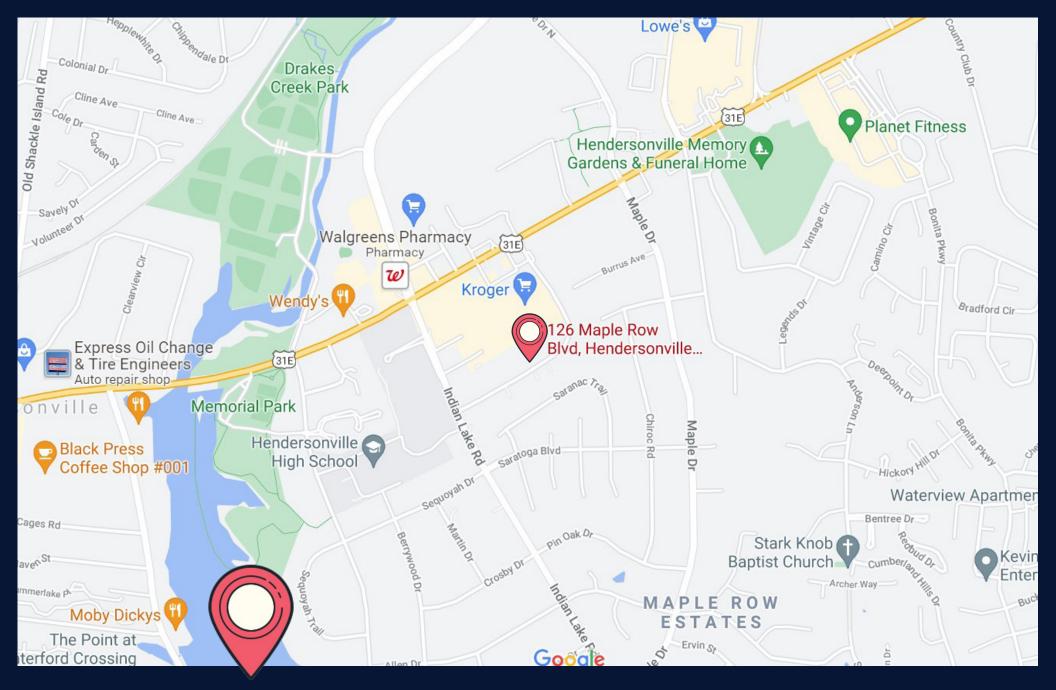

## **KEY FACTS**

Located in Maple Row Professional Park, near Indian Lake Road and E Main St in Hendersonville, TN. Minutes from restaurants & shopping on Indian Lake Blvd, near Hendersonville High School. Connection to Kroger/Maple Row Shopping Center.

- Office suites ranging from 500-10,000 SF
- Single story office building with ample parking
- Design your own space! Ownership will deliver turnkey space
- First suite available Summer 2021

126 Maple Row Blvd Hendersonville, TN 37075