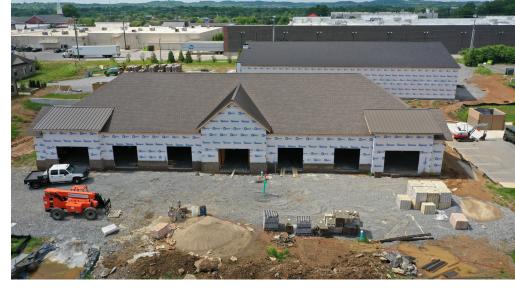

- Office suites ranging from 500-10,000 SF
- Single story office building with ample parking
- Design your own space! Ownership will deliver turnkey space
- First suite available Summer 2021

126 Maple Row Blvd Hendersonville, TN 37075