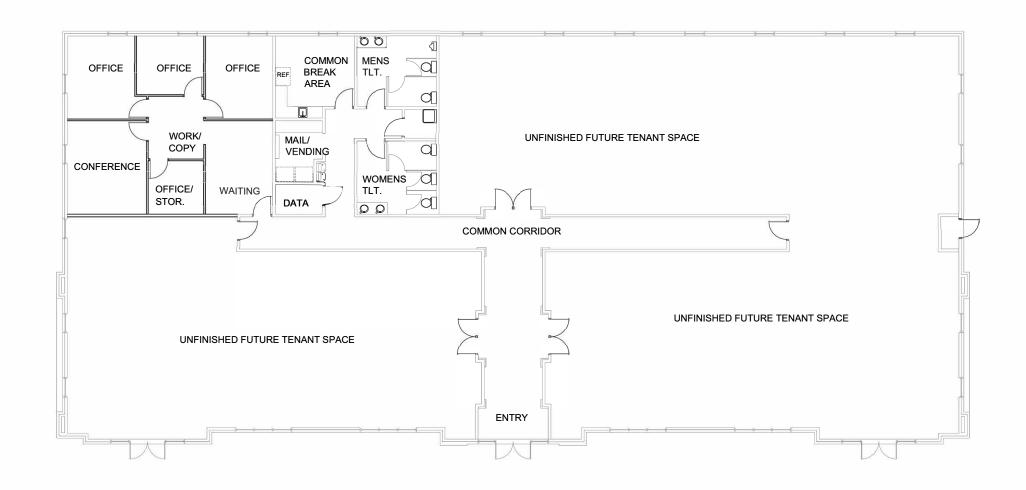

- Office suites ranging from 500-10,000 SF
- Single story office building with ample parking
- Design your own space! Ownership will deliver turnkey space
- First suite available Summer 2021

126 Maple Row Blvd Hendersonville, TN 37075