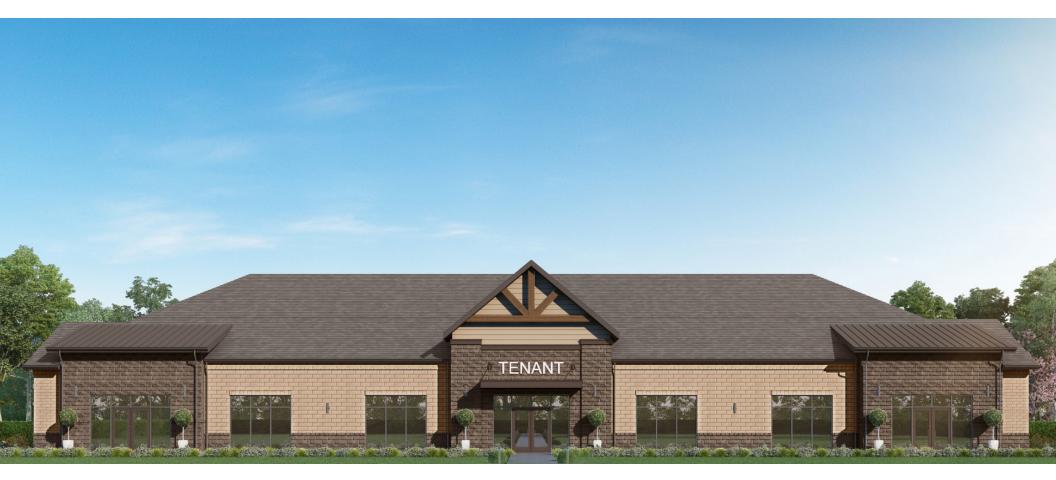

- Office suites ranging from 500-10,000 SF
- Single story office building with ample parking
- Design your own space! Ownership will deliver turnkey space
- First suite available Summer 2021

126 Maple Row Blvd Hendersonville, TN 37075