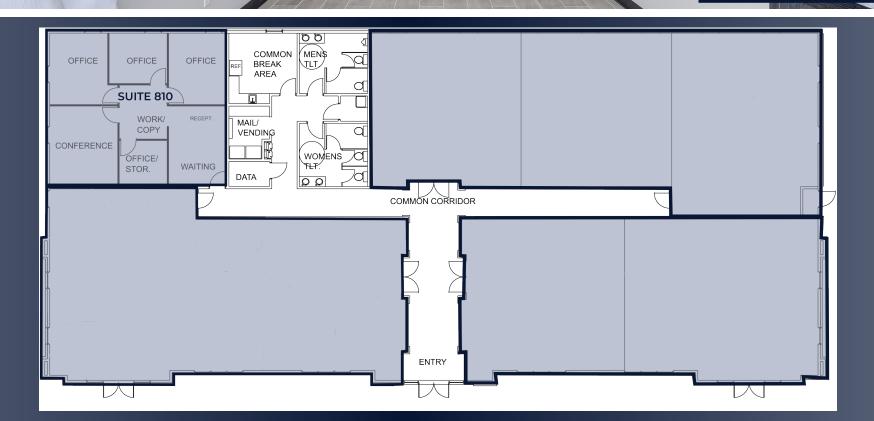

## KEY FACTS

- 1,336-10,000 Square feet available
- Suite 810 has 1,338 SF built-out with 3 offices, 1 conference room and waiting area
- $\cdot$  Opportunity to design your own space
- Ownership will deliver turn-key space
- Ample parking
- Convenient to Gallatin Road and Indian Lake Blvd