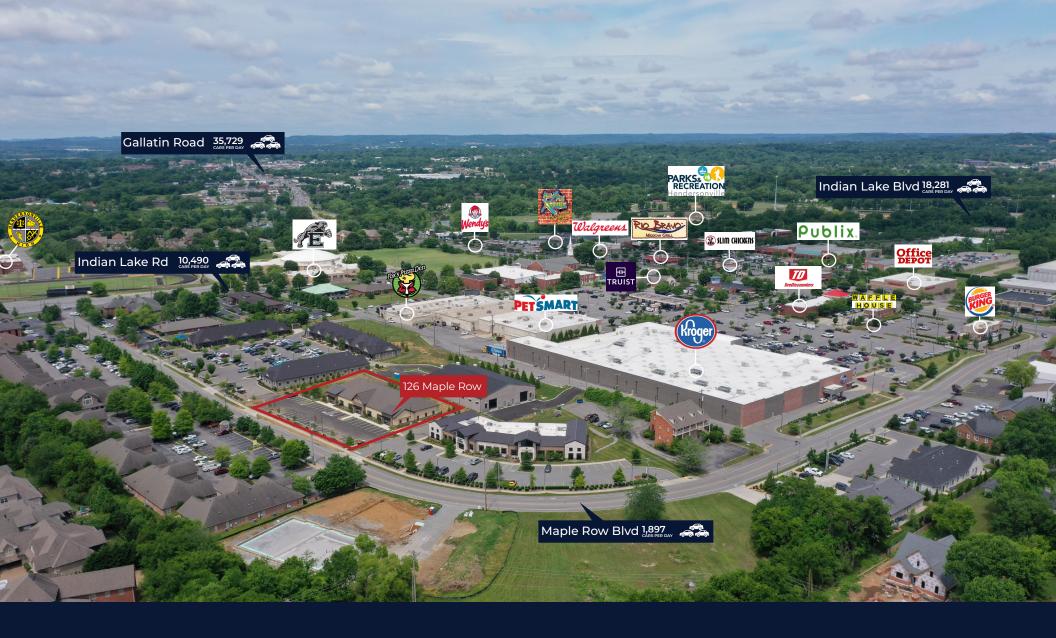

## KEY FACTS

- 1,336-10,000 Square feet available
- Suite 810 has 1,338 SF built-out with 3 offices, 1 conference room and waiting area
- $\cdot$  Opportunity to design your own space
- Ownership will deliver turn-key space
- Ample parking
- Convenient to Gallatin Road and Indian Lake Blvd