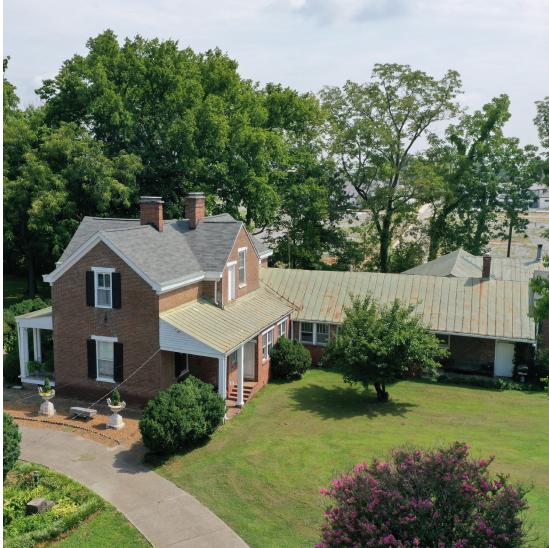

#### **DESCRIPTION**

7,000 + sqft historic home on 1.81 acres located on Nashville Pike. Zoned MRO, located next to Fairvue Plantation and close to the Green Lea corridor development. This would make an ideal location for an Event Home, Weddings, B&B, Office Space, Coffee Shop, equipped with a fully functioning Art Studio and Class Room.

#### **KEY FACTS**

- » 7,000 SF. Built in 1900
- » 1.81 Acres
- » Detached 928 SF Cabin built in 1930. Currently leased.
- » Mature garden and landscaping
- » 266' of frontage on Nashville Pike/31-E

1711 Nashville Pike Gallatin, TN 37066