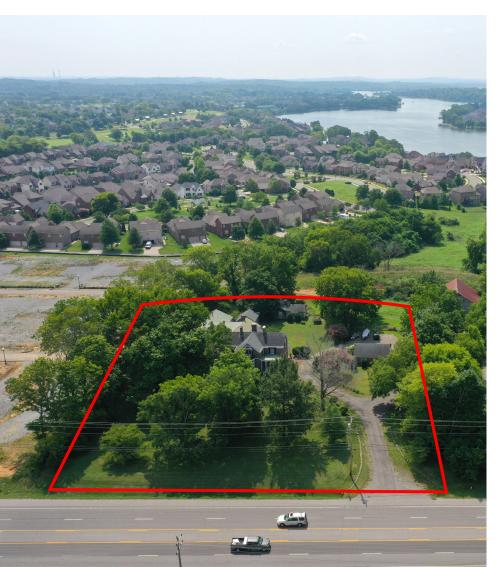

#### **DESCRIPTION**

7,000 + sqft historic home on 1.81 acres located on Nashville Pike. Zoned MRO, located next to Fairvue Plantation and close to the Green Lea corridor development. This would make an ideal location for an Event Home, Weddings, B&B, Office Space, Coffee Shop, equipped with a fully functioning Art Studio and Class Room.

#### **KEY FACTS**

- » 7,000 SF. Built in 1900
- » 1.81 Acres
- » Detached 928 SF Cabin built in 1930. Currently leased.
- » Mature garden and landscaping
- » 266' of frontage on Nashville Pike/31-E

1711 Nashville Pike Gallatin, TN 37066