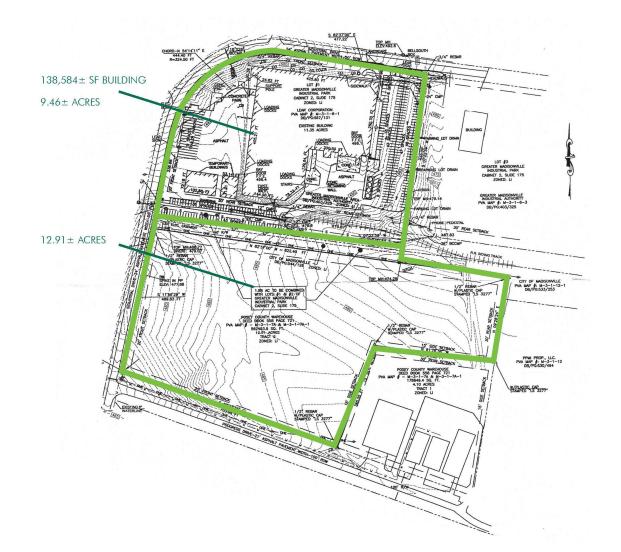

## 850 Industrial Rd Madisonville, KY 42431

**138,584 +/- sf warehouse on 9.46 +/- acres** 

C 270.779.6062

tthawkins@nationalland.com

138,584 +/- sf warehouse for sale or lease in Madisonville, KY. 9.46 +/- acres with an additional 12.91 +/- acres available if needed.