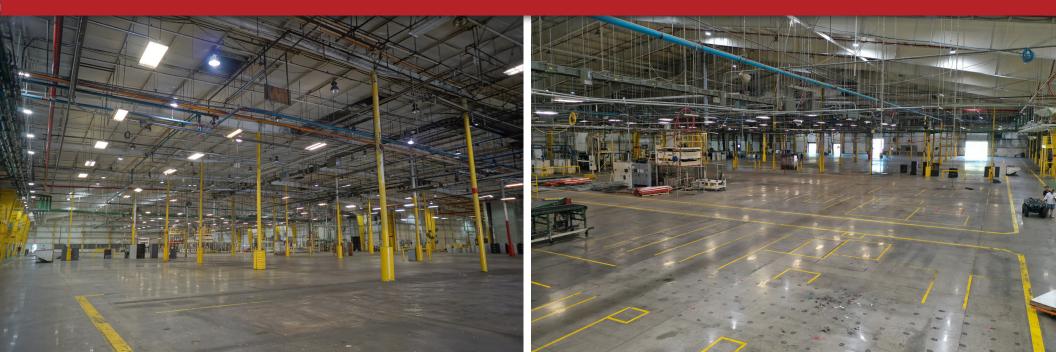

#### Sales Price: \$10,000,000

- Approx 24' clear height, up to 45' in some areas
- LED lights throughout
- Heated Warehouse
- Heavy Power
- Rail Potential
- 16'x14' Drive in doors (x2)
- 16'x12' Drive in door with ramp
- 12'x10' Dock high doors (x18)
- Office space consisting of reception area, 12 offices, IT room, conference room and large break room