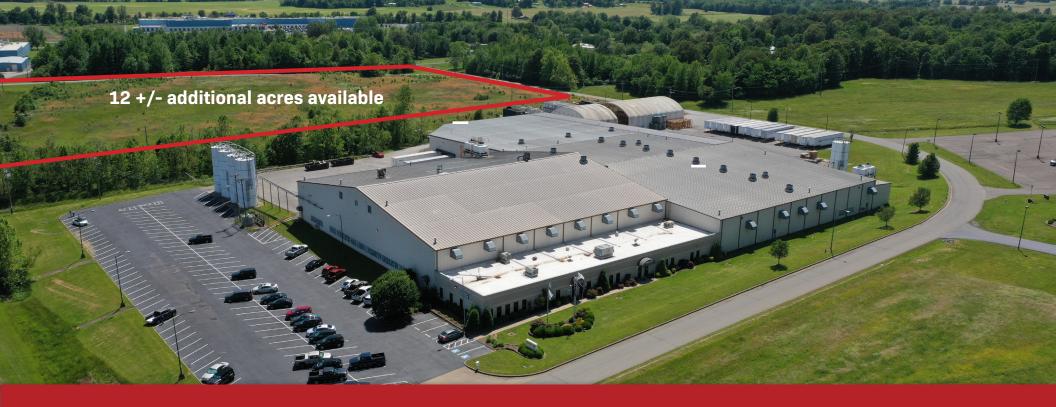

## 850 Industrial Rd Madisonville, KY 42431

**138,584 +/- sf warehouse on 9.46 +/- acres** 

C 270.779.6062

tthawkins@nationalland.com

138,584 +/- sf warehouse for sale or lease in Madisonville, KY. 9.46 +/- acres with an additional 12.91 +/- acres available if needed.