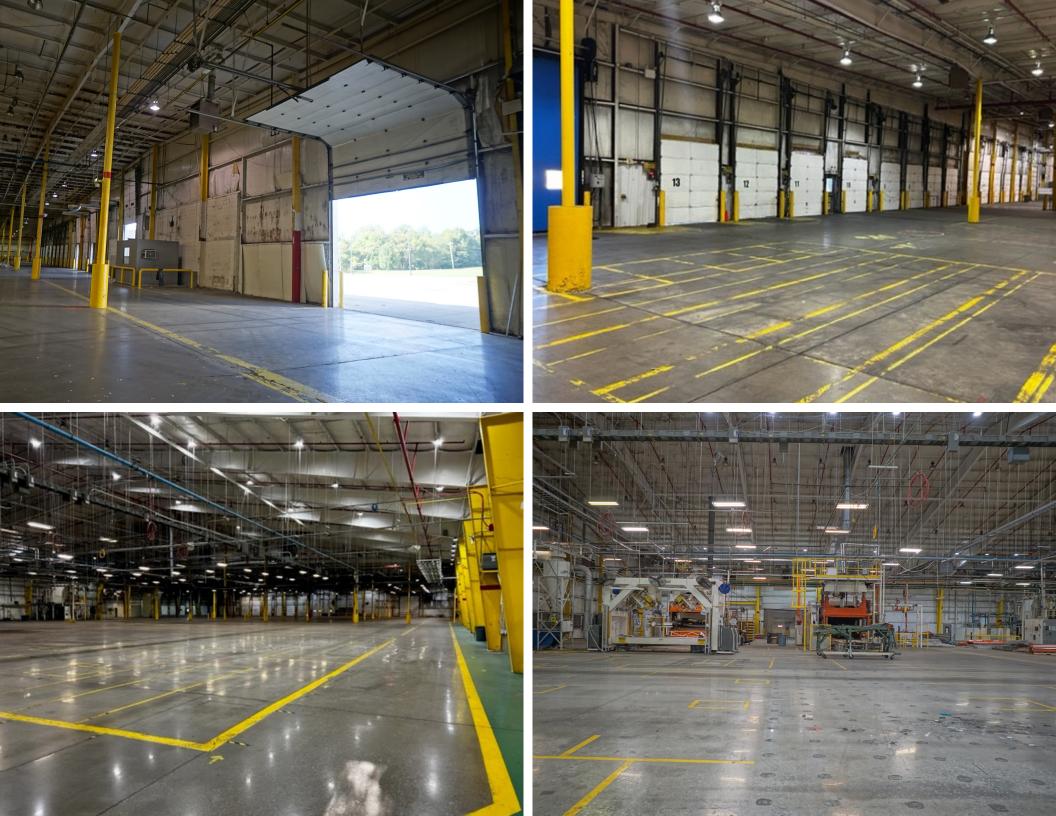

#### Sales Price: \$10,000,000

- Approx 24' clear height, up to 45' in some areas
- LED lights throughout
- Heated Warehouse
- Heavy Power
- Rail Potential
- 16'x14' Drive in doors (x2)
- 16'x12' Drive in door with ramp
- 12'x10' Dock high doors (x18)
- Office space consisting of reception area, 12 offices, IT room, conference room and large break room