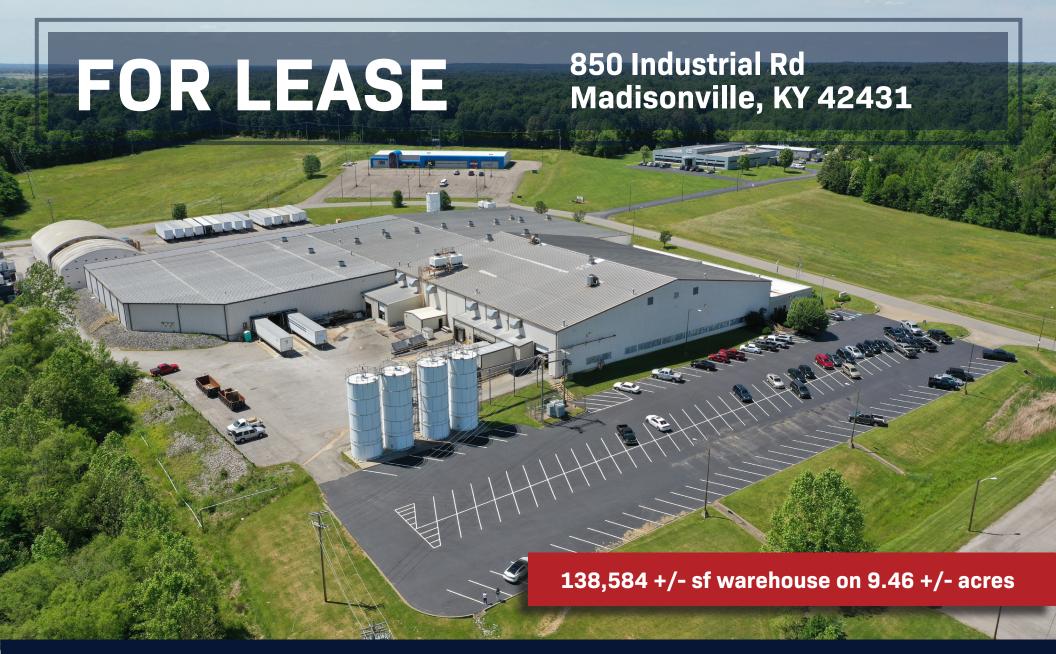

# 850 Industrial Road, Madisonville, KY 42431

**850 Industrial Road**Madisonville, KY 42431

### JP POWELL

Principal Broker, SIOR Southeastern Commercial Properties

> C 615.533.5682 0 615.824.7072

jpowell@southeasterncommercial.net

138,584 +/- sf warehouse available for lease in Madisonville, KY. 9.46 +/- acres with an additional 12.91 +/- acres available if needed.