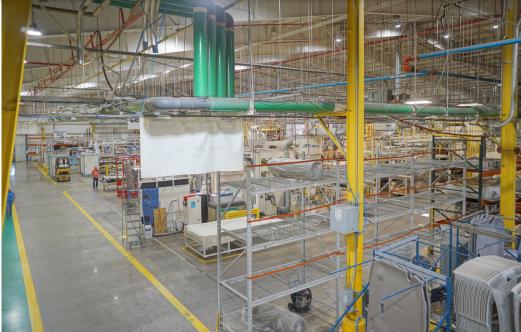

### JP POWELL

Principal Broker, SIOR Southeastern Commercial Properties

> C 615.533.5682 0 615.824.7072

jpowell@southeasterncommercial.net

138,584 +/- sf warehouse available for lease in Madisonville, KY. 9.46 +/- acres with an additional 12.91 +/- acres available if needed.

- Approx 24' clear height, up to 45' in some areas
- LED lights throughout
- Heated Warehouse
- **Heavy Power**
- Rail Potential
- 16'x14' Drive in doors (x2)
- 16'x12' Drive in door with ramp
- 12'x10' Dock high doors (x18)
- Office space consisting of reception area, 12 offices, IT room, conference room and large break room