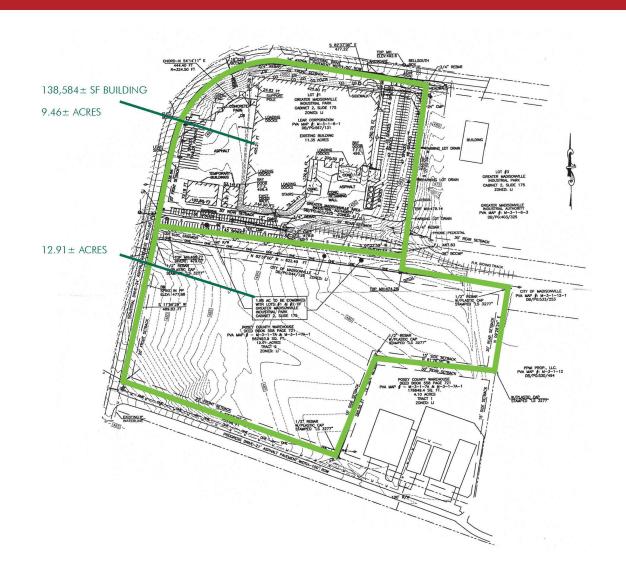

### JP POWELL

Principal Broker, SIOR Southeastern Commercial Properties

> C 615.533.5682 0 615.824.7072

jpowell@southeasterncommercial.net

138,584 +/- sf warehouse available for lease in Madisonville, KY. 9.46 +/- acres with an additional 12.91 +/- acres available if needed.