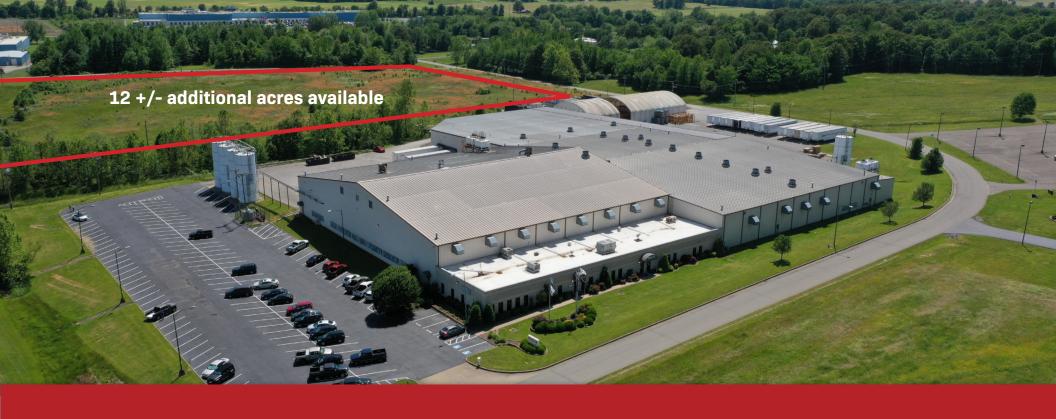

### JP POWELL

Principal Broker, SIOR Southeastern Commercial Properties

> C 615.533.5682 0 615.824.7072

jpowell@southeasterncommercial.net

138,584 +/- sf warehouse available for lease in Madisonville, KY. 9.46 +/- acres with an additional 12.91 +/- acres available if needed.