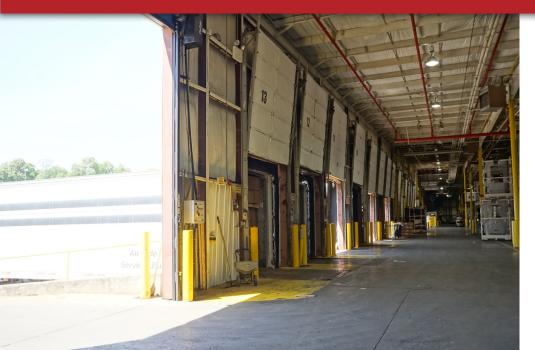

- Approx 24' clear height, up to 45' in some areas
- LED lights throughout
- Heated Warehouse
- **Heavy Power**
- Rail Potential
- 16'x14' Drive in doors (x2)
- 16'x12' Drive in door with ramp
- 12'x10' Dock high doors (x18)
- Office space consisting of reception area, 12 offices, IT room, conference room and large break room