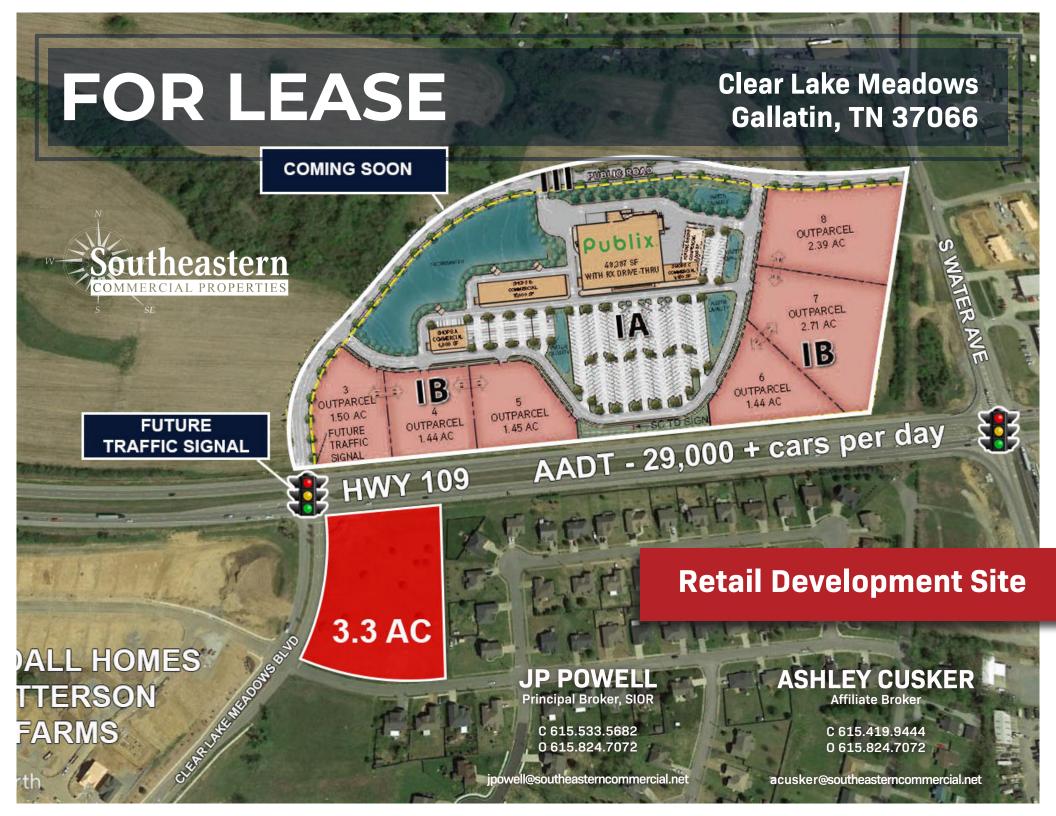

### DETAILS

3.3 +/- Acres of commercial land availble in Gallatin, TN. Surrounded by mixed-use development including a Publix Supermarket anchored shopping center and 450+/- residential units. Located at what will soon be a lighted intersection.

### **KEY FACTS**

- Retail Development Site
- Tennessee Highway 109 recently widened to 5 lanes, serving as the primary bypass route between I-40 and I-65
- Average household incomes in excess of \$61,183
- Directly across from 31,550 SF of retail space, coming soon.

## **Clear Lake Meadows** Gallatin, TN 37066