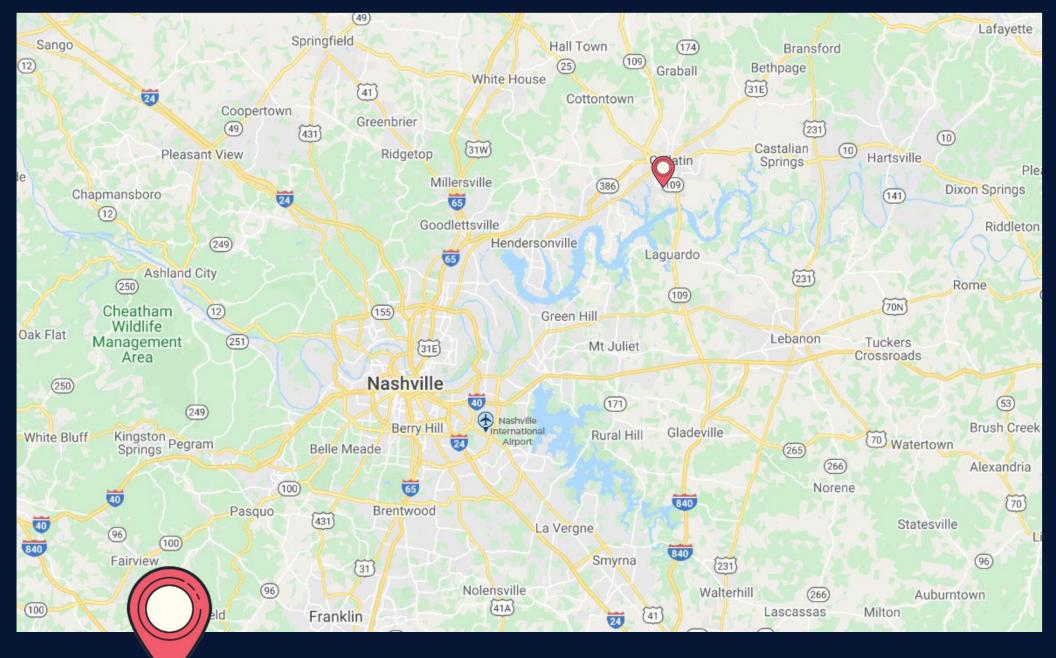

#### Location Highlights

I-40: 13 Miles I-65: 17 Miles Downtown Nashville: 30 Miles Nashville Intl Airport: 30 Miles