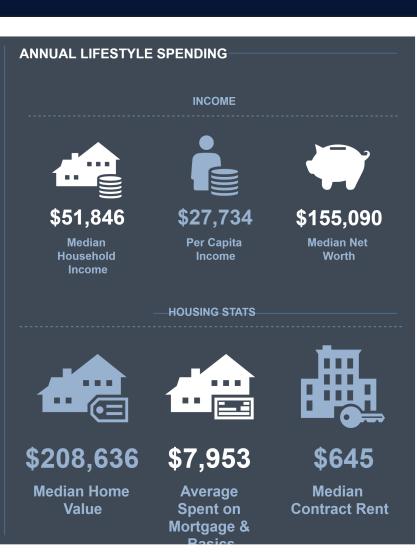

# Demographics

| TARGET MARKET SUMMARY<br>Clear Lake Meadows<br>Ring of 1 mile |          |          |          |  |
|---------------------------------------------------------------|----------|----------|----------|--|
| KEY FACTS                                                     |          |          |          |  |
| Variables                                                     | 1 mile   | 3 miles  | 5 miles  |  |
| 2019 Total Population                                         | 5,918    | 30,271   | 52,996   |  |
| 2019 Total Households                                         | 2,373    | 11,793   | 20,717   |  |
| 2019 Average Household Size                                   | 2.49     | 2.48     | 2.51     |  |
| 2019 Median Household Income                                  | \$51,846 | \$53,042 | \$62,889 |  |
| 2019 Median Age                                               | 40.6     | 39.5     | 40.8     |  |
| esri                                                          |          |          |          |  |