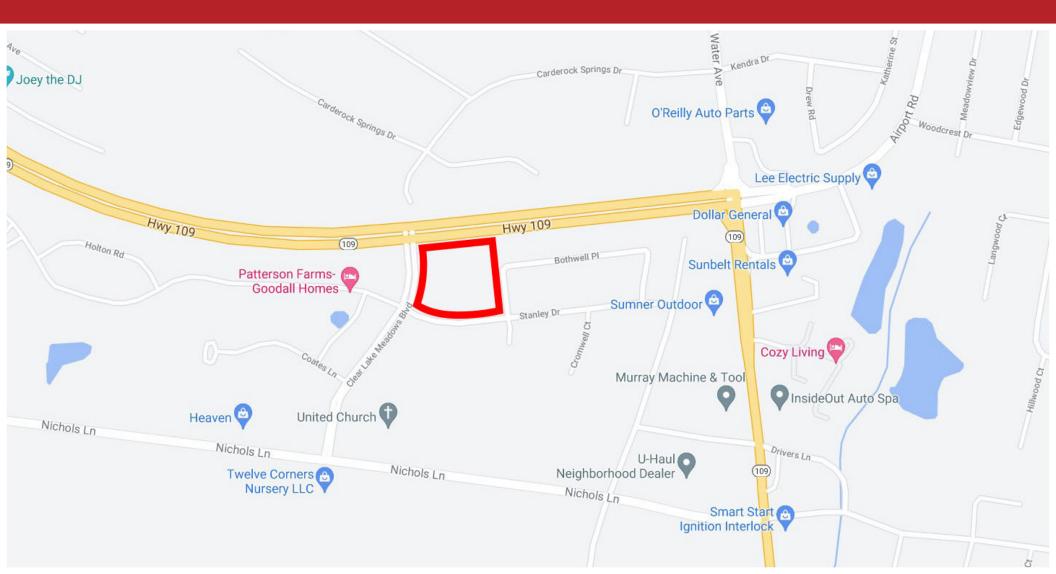

### DETAILS

3.3 +/- Acres of commercial land availble in Gallatin, TN. Surrounded by mixed-use development including a Publix Supermarket anchored shopping center and 450+/- residential units. Located at what will soon be a lighted intersection.

### **KEY FACTS**

- Retail Development Site
- Tennessee Highway 109 recently widened to 5 lanes, serving as the primary bypass route between I-40 and I-65
- Average household incomes in excess of \$61,183
- Directly across from 31,550 SF of retail space, coming soon.