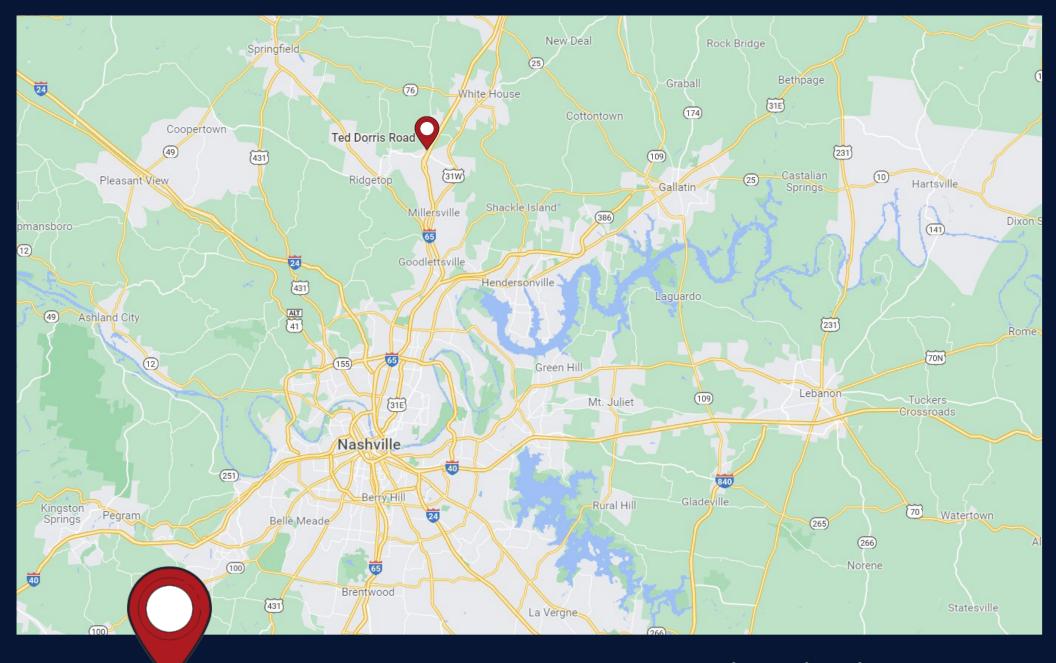

# FOR SALE

Ted Dorris Rd/Bethel Rd Goodlettsville, TN 37072

2

SITE

Bethel Rd

JP POWELL Principal Broker, SIOR

C 615.533.5682 O 615.824.7072

jpowell@southeasterncommercial.net

#### Commercial development sites available in Goodlettsville TN, 21 Miles North of Downtown Nashville.

## **Location Highlights**

I-65: 0.10 Miles Downtown Nashville, TN: 21 Miles Bowling Green, KY: 45 Miles

# Ted Dorris Rd Goodlettsville, TN 37072