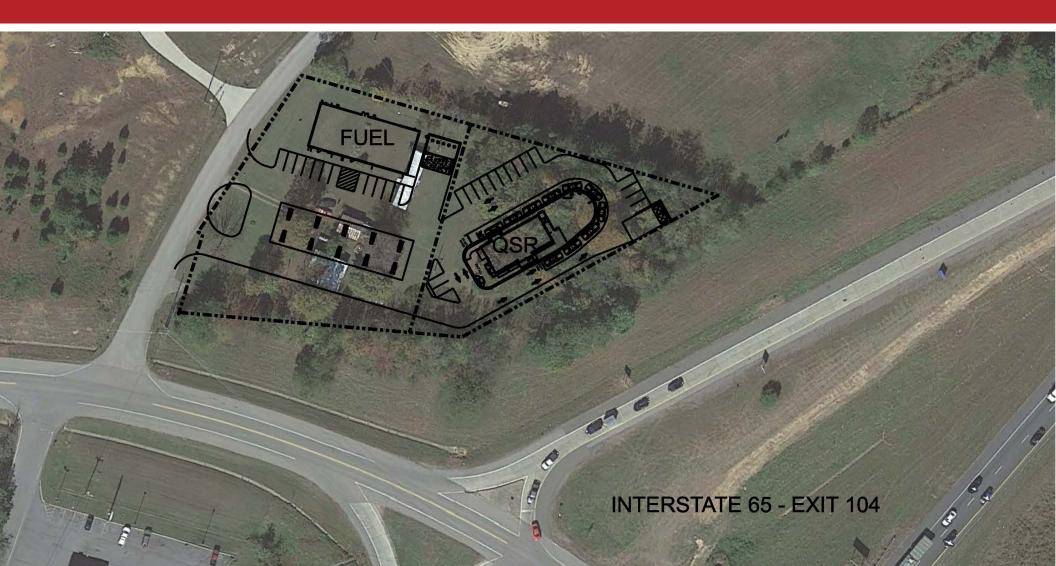

# FOR SALE

Ted Dorris Rd/Bethel Rd Goodlettsville, TN 37072

2

SITE

Bethel Rd

JP POWELL Principal Broker, SIOR

C 615.533.5682 O 615.824.7072

jpowell@southeasterncommercial.net

#### **KEY FACTS**

- QSR + Fuel/Service Station Sites Available
- Service Station 1.16 Acres
- QSR 0.65 Acres
- Neighboring I-65. Located at the Bethel Rd Exit
- Robertson County

## **Location Highlights**

I-65: 0.10 Miles Downtown Nashville, TN: 21 Miles Bowling Green, KY: 45 Miles