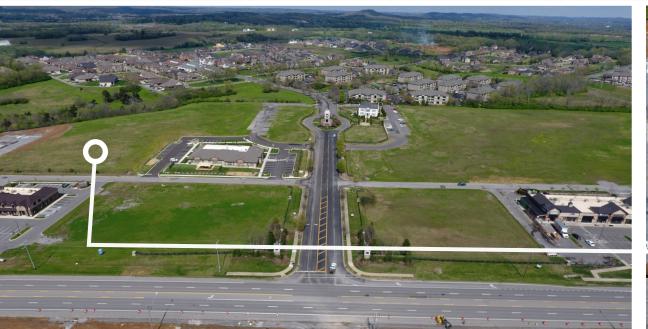

### Location Highlights

Vietnam Veterans Blvd (386): 2.8 Miles

Gallatin Square: 4.2 Miles

Downtown Nashville: 26 Miles Nashville Intl Airport: 26 Miles