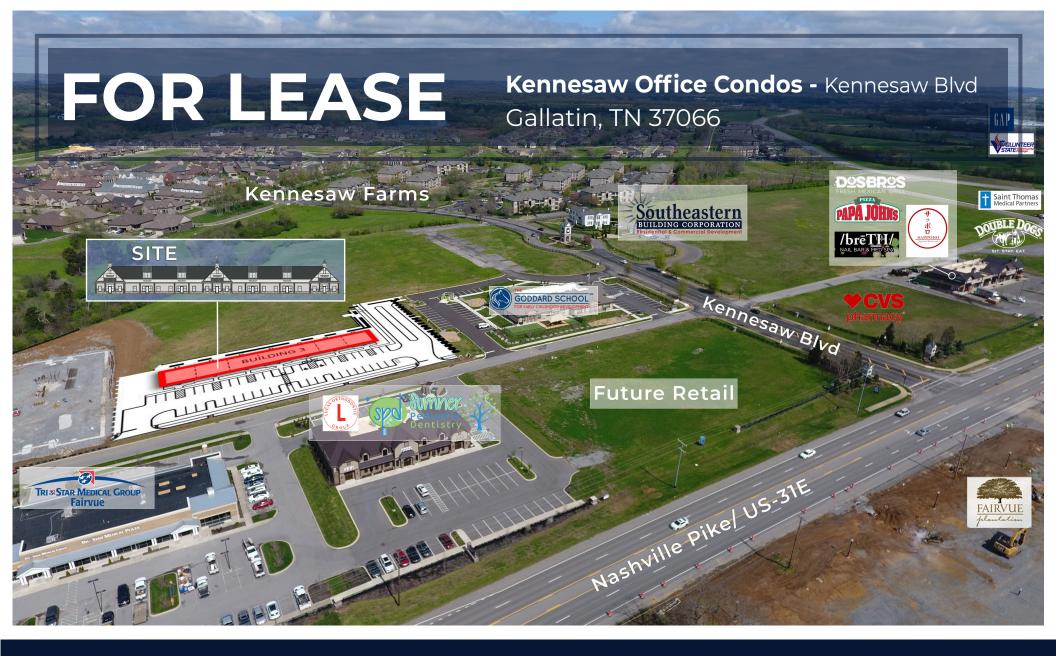

### **DETAILS**

Greater Kennesaw Farms is 1 square mile of lakefront mixed-use development fronting Nashville Pike/US-31E between Exits 12 and 14 on TN State Highway 386 and entitled for over 3,000 residential units and 600,000 sf of commercial space in the high growth area on the border between Hendersonville and Gallatin, TN.

### **KEY FACTS**

- · Build to suit office condos
- Ample parking
- Nashville Pike visibility 30,000 + cars per day
- Notable existing users: HCA/Tristar medical,
  National Healthcare Corp, St. Thomas Medical &
  Multiple, small medical and retail users.

### **Kennesaw Office Condos**

Kennesaw Blvd Gallatin, TN 37066