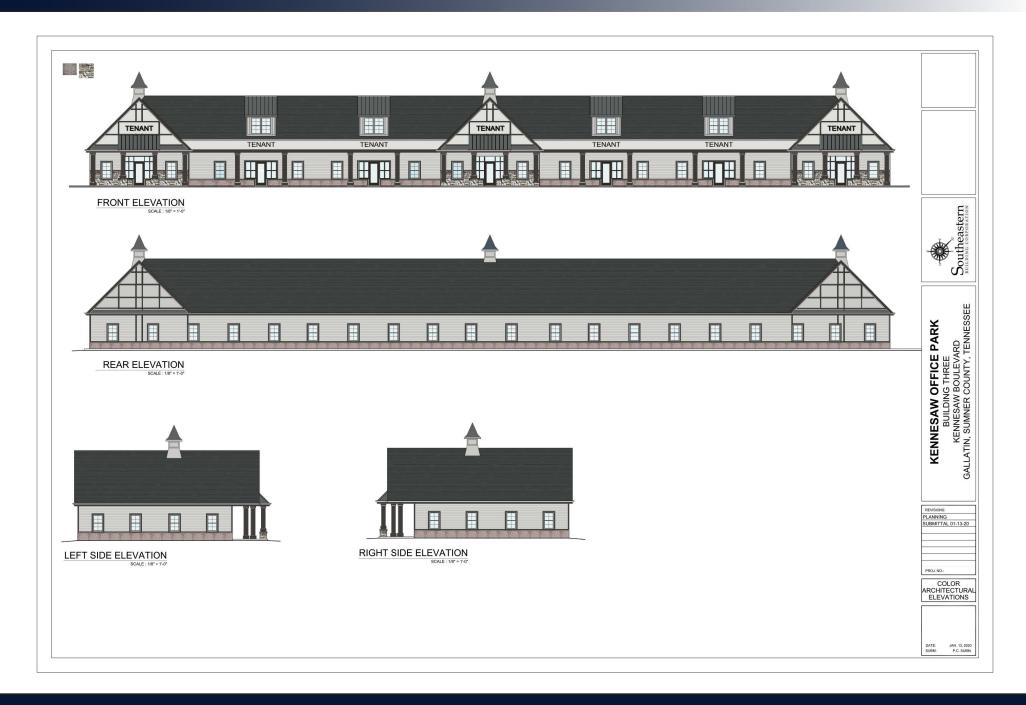

SIOR

O 615.824.7072

C 615.533.5682

#### **AMANDA FOSTER**

Affiliate Broker

C 615.420.0677 O 615.824.7072

afoster@southeasterncommercial.net

### **DETAILS**

Greater Kennesaw Farms is 1 square mile of lakefront mixed-use development fronting Nashville Pike/US-31E between Exits 12 and 14 on TN State Highway 386 and entitled for over 3,000 residential units and 600,000 sf of commercial space in the high growth area on the border between Hendersonville and Gallatin, TN.

### **KEY FACTS**

- · Build to suit office condos
- Ample parking
- Nashville Pike visibility 30,000 + cars per day
- Notable existing users: HCA/Tristar medical,
  National Healthcare Corp, St. Thomas Medical &
  Multiple, small medical and retail users.





## **Available Space: 1,200 - 10,700 SF**





# Concept



## Site Plan





### **Kennesaw Office Condos**

Kennesaw Blvd Gallatin, TN 37066

### Location Highlights

Vietnam Veterans Blvd (386): 2.8 Miles

Gallatin Square: 4.2 Miles

Downtown Nashville: 26 Miles Nashville Intl Airport: 26 Miles