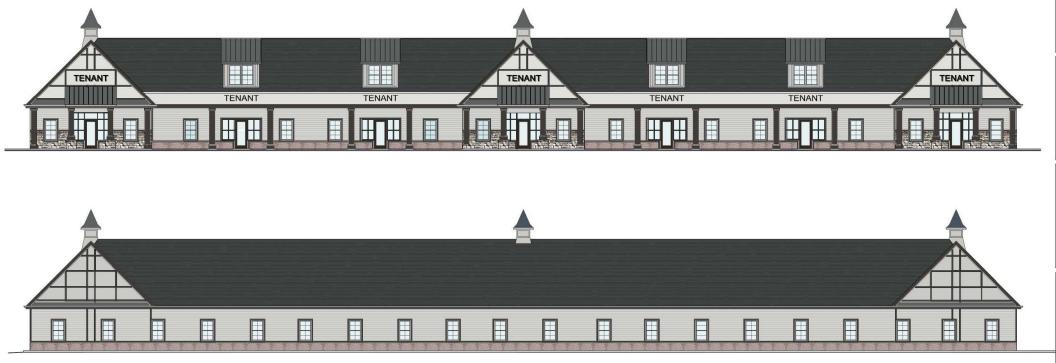

### JP POWELL

Principal Broker, SIOR

O 615.824.7072

C 615.533.5682

#### **AMANDA FOSTER**

Affiliate Broker

C 615.420.0677 O 615.824.7072

afoster@southeasterncommercial.net

### **DETAILS**

Greater Kennesaw Farms is 1 square mile of lakefront mixed-use development fronting Nashville Pike/US-31E between Exits 12 and 14 on TN State Highway 386 and entitled for over 3,000 residential units and 600,000 sf of commercial space in the high growth area on the border between Hendersonville and Gallatin, TN.

### **KEY FACTS**

- · Build to suit office condos
- Ample parking
- Nashville Pike visibility 30,000 + cars per day
- Notable existing users: HCA/Tristar medical,
  National Healthcare Corp, St. Thomas Medical &
  Multiple, small medical and retail users.





## **Available Space: 1,200 - 10,700 SF**





# Concept



## Site Plan





### **Kennesaw Office Condos**

Kennesaw Blvd Gallatin, TN 37066

### Location Highlights

Vietnam Veterans Blvd (386): 2.8 Miles

Gallatin Square: 4.2 Miles

Downtown Nashville: 26 Miles Nashville Intl Airport: 26 Miles