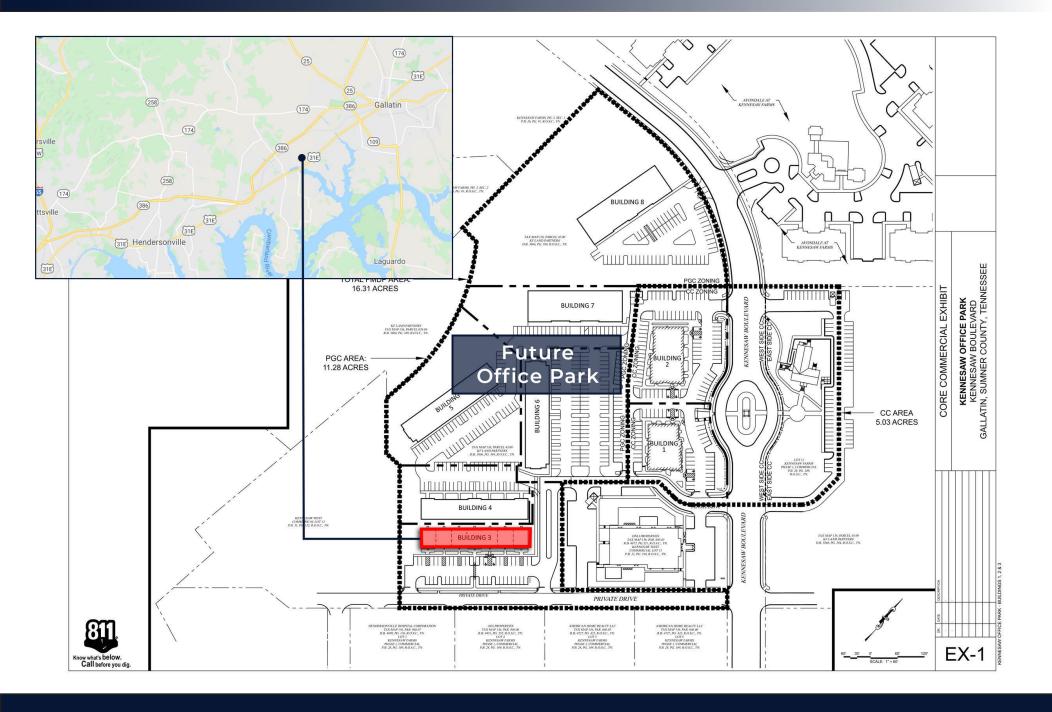

## Site Plan

### **DETAILS**

Greater Kennesaw Farms is 1 square mile of lakefront mixed-use development fronting Nashville Pike/US-31E between Exits 12 and 14 on TN State Highway 386 and entitled for over 3,000 residential units and 600,000 sf of commercial space in the high growth area on the border between Hendersonville and Gallatin, TN.