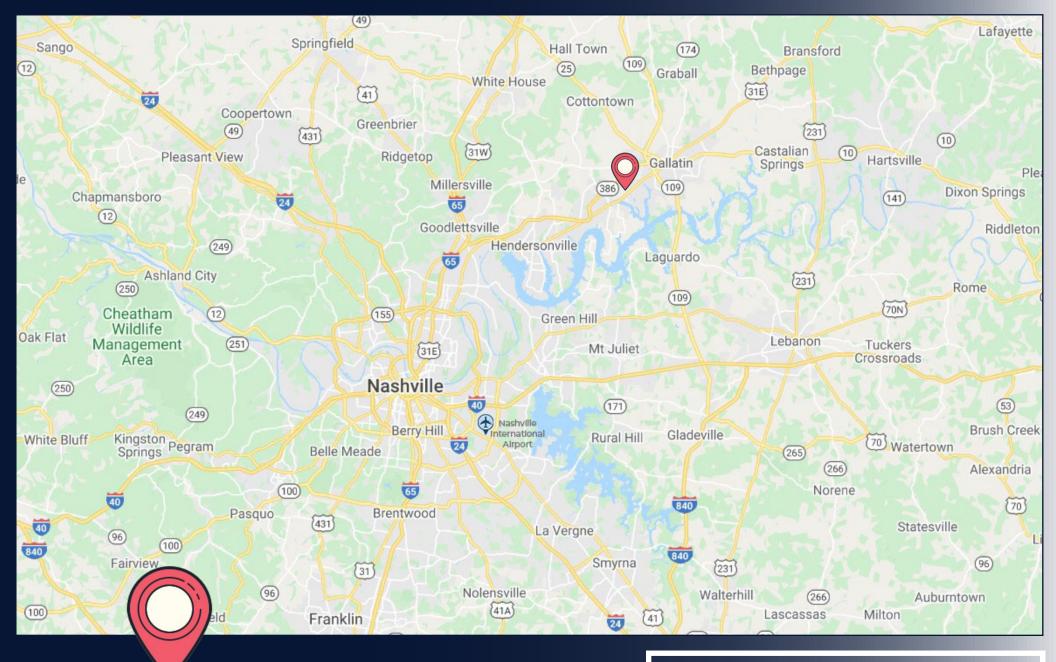

### Location Highlights

Vietnam Veterans Blvd (386): 2.8 Miles

Gallatin Square: 4.2 Miles

Downtown Nashville: 26 Miles Nashville Intl Airport: 26 Miles