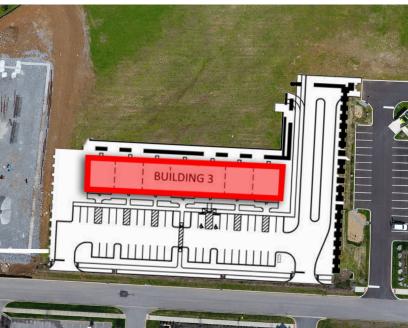

cipal Broker, SIOR

O 615.824.7072

C 615.533.5682

#### **AMANDA FOSTER**

Affiliate Broker

C 615.420.0677 O 615.824.7072

afoster@southeasterncommercial.net

### **DETAILS**

Greater Kennesaw Farms is 1 square mile of lakefront mixed-use development fronting Nashville Pike/US-31E between Exits 12 and 14 on TN State Highway 386 and entitled for over 3,000 residential units and 600,000 sf of commercial space in the high growth area on the border between Hendersonville and Gallatin, TN.

### **KEY FACTS**

- · Build to suit office condos
- Ample parking
- Nashville Pike visibility 30,000 + cars per day
- Notable existing users: HCA/Tristar medical,
  National Healthcare Corp, St. Thomas Medical &
  Multiple, small medical and retail users.





## **Available Space: 1,200 - 10,700 SF**





# Concept



## Site Plan





### **Kennesaw Office Condos**

Kennesaw Blvd Gallatin, TN 37066

### Location Highlights

Vietnam Veterans Blvd (386): 2.8 Miles

Gallatin Square: 4.2 Miles

Downtown Nashville: 26 Miles Nashville Intl Airport: 26 Miles