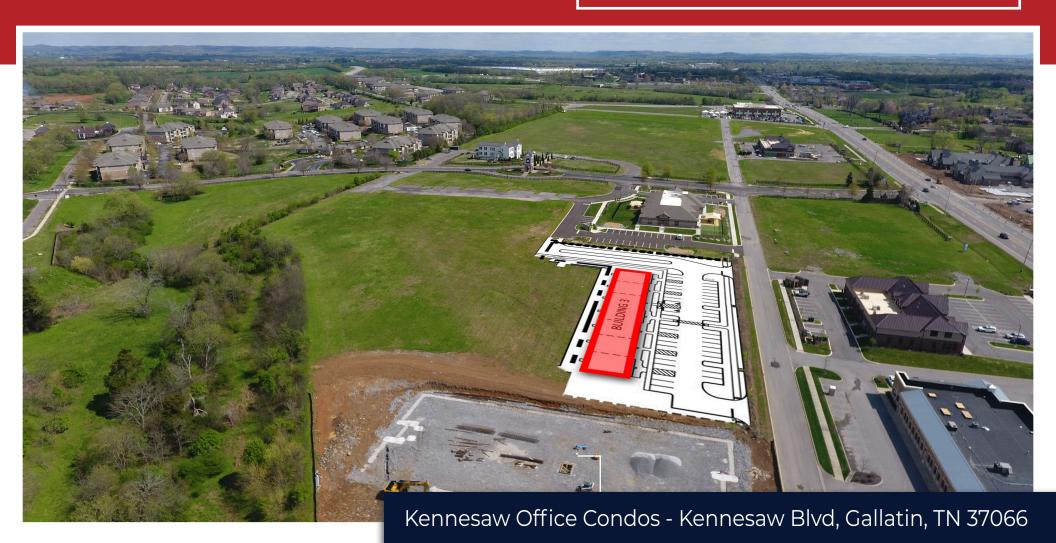

### JP POWELL

Principal Broker, SIOR

O 615.824.7072

C 615.533.5682

#### **AMANDA FOSTER**

Affiliate Broker

C 615.420.0677 O 615.824.7072

afoster@southeasterncommercial.net

### **DETAILS**

Greater Kennesaw Farms is 1 square mile of lakefront mixed-use development fronting Nashville Pike/US-31E between Exits 12 and 14 on TN State Highway 386 and entitled for over 3,000 residential units and 600,000 sf of commercial space in the high growth area on the border between Hendersonville and Gallatin, TN.

### **KEY FACTS**

- · Build to suit office condos
- Ample parking
- Nashville Pike visibility 30,000 + cars per day
- Notable existing users: HCA/Tristar medical,
  National Healthcare Corp, St. Thomas Medical &
  Multiple, small medical and retail users.





## **Available Space: 1,200 - 10,700 SF**





# Concept



## Site Plan





### **Kennesaw Office Condos**

Kennesaw Blvd Gallatin, TN 37066

### Location Highlights

Vietnam Veterans Blvd (386): 2.8 Miles

Gallatin Square: 4.2 Miles

Downtown Nashville: 26 Miles Nashville Intl Airport: 26 Miles