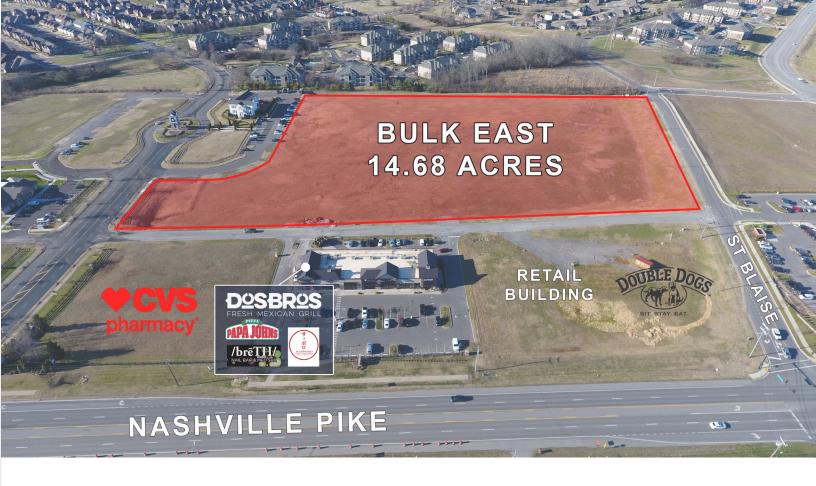

# Kennesaw Farms - Bulk East

1650 Nashville Pike, Gallatin, TN 37066

Available Land: 14.68 acres

Conveniently located in the Kennesaw Farms community between Hendersonville and Gallatin, providing access to both markets. Located immediately across from Fairvue Plantation, a prestigious 900 unit lake golf course community with well above average incomes. Access to Vietnam Veterans Blvd - 386 via GreenLea Blvd.

## Businesses located within Kennesaw Farms:

NHC, Tri-Star Medical Group, CVS, Sumner Pediatric Dentistry, The Goddard School, Lucas Orthodontic Group, Smile Connections Family Dental, Sapporo, Breth Nail Bar, Papa Johns, Dos Bros and Double Dogs.