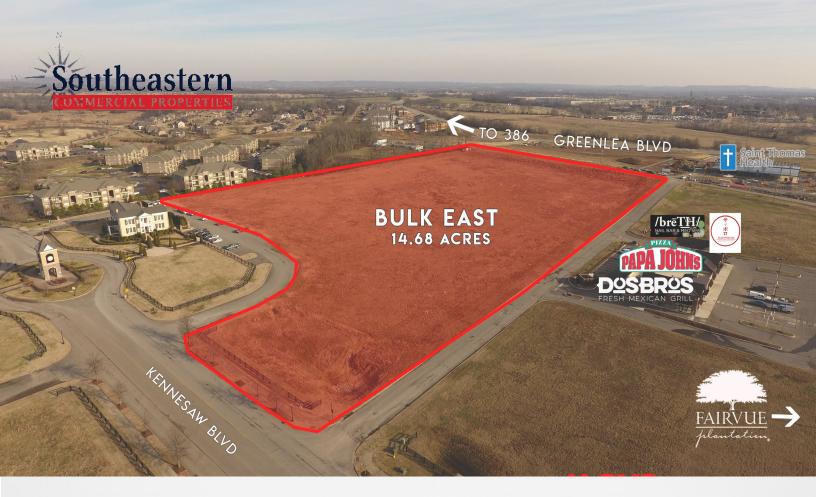

# Kennesaw Farms - Bulk East

1650 Nashville Pike, Gallatin, TN 37066

Available Land: 14.68 acres

Conveniently located in the Kennesaw Farms community between Hendersonville and Gallatin, providing access to both markets. Located immediately across from Fairvue Plantation, a prestigious 900 unit lake golf course community with well above average incomes. Access to Vietnam Veterans Blvd - 386 via GreenLea Blvd.

## Businesses located within Kennesaw Farms:

NHC, Tri-Star Medical Group, CVS, Sumner Pediatric Dentistry, The Goddard School, Lucas Orthodontic Group, Smile Connections Family Dental, Sapporo, Breth Nail Bar, Papa Johns, Dos Bros and Double Dogs.