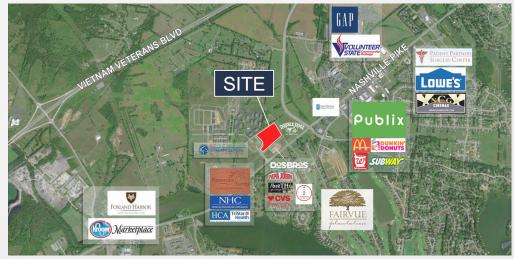

# Kennesaw Farms - Bulk East

1650 Nashville Pike, Gallatin, TN 37066

Available Land: 14.68 acres

Conveniently located in the Kennesaw Farms community between Hendersonville and Gallatin, providing access to both markets. Located immediately across from Fairvue Plantation, a prestigious 900 unit lake golf course community with well above average incomes. Access to Vietnam Veterans Blvd - 386 via GreenLea Blvd.

### Nearby:

- St Thomas 35,000 Med office open
- Seven more 280+ unit Apt complexes under construction or open
- Westfield New 600+ unit Approved Subdivision
- Wheeler Farm New 1300 Unit Subdivision in entitlements
- New K-12 Schools Complex to begin construction fall 2019
- Fairvue Plantation (Golf and Lake front community) Immediately across Hwy 31 facing site. Highest income demographics on north side of Nashville.

## Businesses located within Kennesaw Farms:

NHC, Tri-Star Medical Group, CVS, Sumner Pediatric Dentistry, The Goddard School, Lucas Orthodontic Group, Smile Connections Family Dental, Sapporo, Breth Nail Bar, Papa Johns, Dos Bros and Double Dogs.