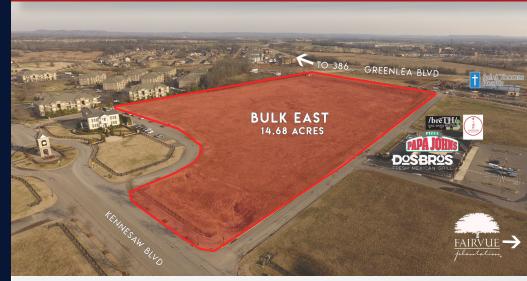

# Kennesaw Farms - Bulk East

1650 Nashville Pike, Gallatin, TN 37066

Available Land: 14.68 acres

Conveniently located in the Kennesaw Farms community between Hendersonville and Gallatin, providing access to both markets. Located immediately across from Fairvue Plantation, a prestigious 900 unit lake golf course community with well above average incomes. Access to Vietnam Veterans Blvd - 386 via GreenLea Blvd.

## Businesses located within Kennesaw Farms:

NHC, Tri-Star Medical Group, CVS, Sumner Pediatric Dentistry, The Goddard School, Lucas Orthodontic Group, Smile Connections Family Dental, Sapporo, Breth Nail Bar, Papa Johns, Dos Bros and Double Dogs.