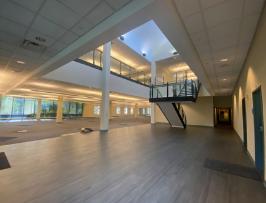

## PROPERTY OVERVIEW

37,000 square foot Class-A office building located in Goodlettsville TN, just 15 miles from Nashville city center off I-65 and Vietnam Veterans Boulevard. Modern building situated in a secluded wooded campus near multiple housing, restaurant and shopping options. Available immediately.

## HIGHLIGHTS

- Suburban Nashville office priced >50% less than comparable downtown space.
- Space located on central Conference
   Drive in Goodlettsville TN (area's only
   Class-A space).
- 15 miles from Nashville City Center and
   25 minutes to Nashville BNA international
   airport.
- Ideally located just off I-65 and Vietnam Veterans Boulevard, near Long Hollow Pike and Dickerson Pike.
- Tenant Improvement Allowance available.
- · Onsite electrical back-up generator.