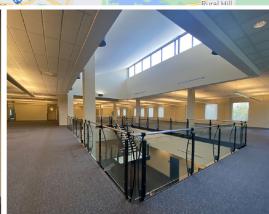

## PROPERTY OVERVIEW

37,000 square foot Class-A office building located in Goodlettsville TN, just 15 miles from Nashville city center off I-65 and Vietnam Veterans Boulevard. Modern building situated in a secluded wooded campus near multiple housing, restaurant and shopping options. Available immediately.

## HIGHLIGHTS

- Suburban Nashville office priced >50% less than comparable downtown space.
- Space located on central Conference
   Drive in Goodlettsville TN (area's only
   Class-A space).
- 15 miles from Nashville City Center and
   25 minutes to Nashville BNA international
   airport.
- Ideally located just off I-65 and Vietnam Veterans Boulevard, near Long Hollow Pike and Dickerson Pike.
- Tenant Improvement Allowance available.
- · Onsite electrical back-up generator.