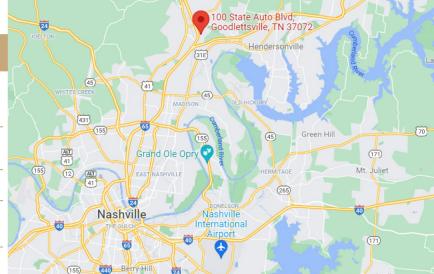

## PROPERTY OVERVIEW

37,000 square foot Class-A office building located in Goodlettsville TN, just 15 miles from Nashville city center off I-65 and Vietnam Veterans Boulevard. Modern building situated in a secluded wooded campus near multiple housing, restaurant and shopping options. Available immediately.

## HIGHLIGHTS

- Suburban Nashville office priced >50% less than comparable downtown space.
- Space located on central Conference
   Drive in Goodlettsville TN (area's only
   Class-A space).
- 15 miles from Nashville City Center and
   25 minutes to Nashville BNA international
   airport.
- Ideally located just off I-65 and Vietnam Veterans Boulevard, near Long Hollow Pike and Dickerson Pike.
- Tenant Improvement Allowance available.
- · Onsite electrical back-up generator.