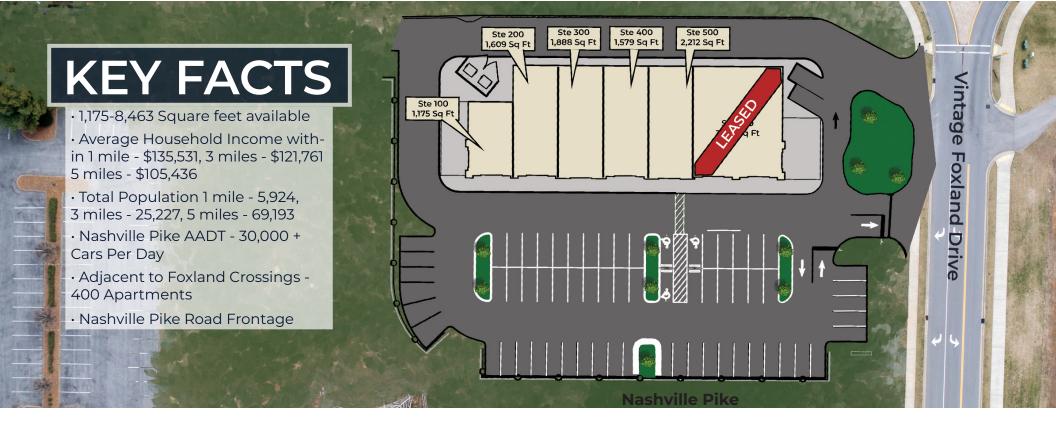

#### **INCOME**

AVERAGE DISPOSABLE INCOME 1 mile - \$104,092 3 miles - \$95,179 5 miles - \$84,118

AVERAGE INCOME 1 mile - \$135,531 3 miles - \$121,761 5 miles - \$105,436