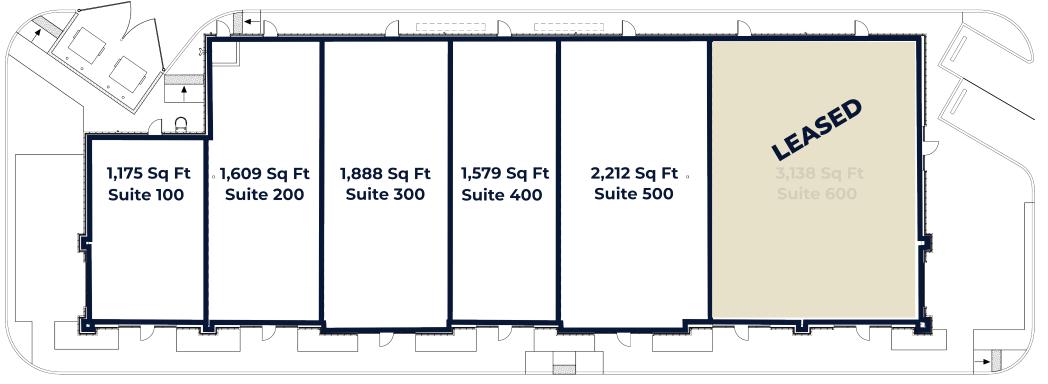

# FOR LEASE

## The Shoppes at Foxland 1867 Nashville Pike Gallatin, TN 37066



theastern

JP POWELL **Principal Broker, SIOR** 

C 615.533.5682 0 615.824.7072

jpowell@southeasterncommercial.net

## **AMANDA FOSTER**

**Managing Broker** 

C 615.420.0677 0 615.824.7072 afoster@southeasterncommercial.net





## SUMNER COUNTY DESCRIPTION Sumner County is the third most affluent and one of the fastest-growing counties in the state of Tennessee. This is mainly because of a highly ranked school system, business community anchored by large manufacturing and distribution operations, and its unique location with 63 miles of shoreline. Located only 24 miles north of downtown Nashville and 27 miles from Nashville's International Airport.



### SUMNER COUNTY FACTS

#### **POPULATION**

MEDIAN AGE 1 mile - 46.4 3 miles - 42.9 5 miles - 40.5 FAMILIES 1 mile - 1,674 3 miles - 7,425 5 miles - 18,980

FEMALES 1 mile - 2,194 3 miles - 13,146 5 miles - 34,971 MALES 1 mile - 2,188 3 miles - 12,677 5 miles - 33,578

#### **INCOME**

AVERAGE DISPOSABLE INCOME 1 mile - \$104,092 3 miles - \$95,179 5 miles - \$8