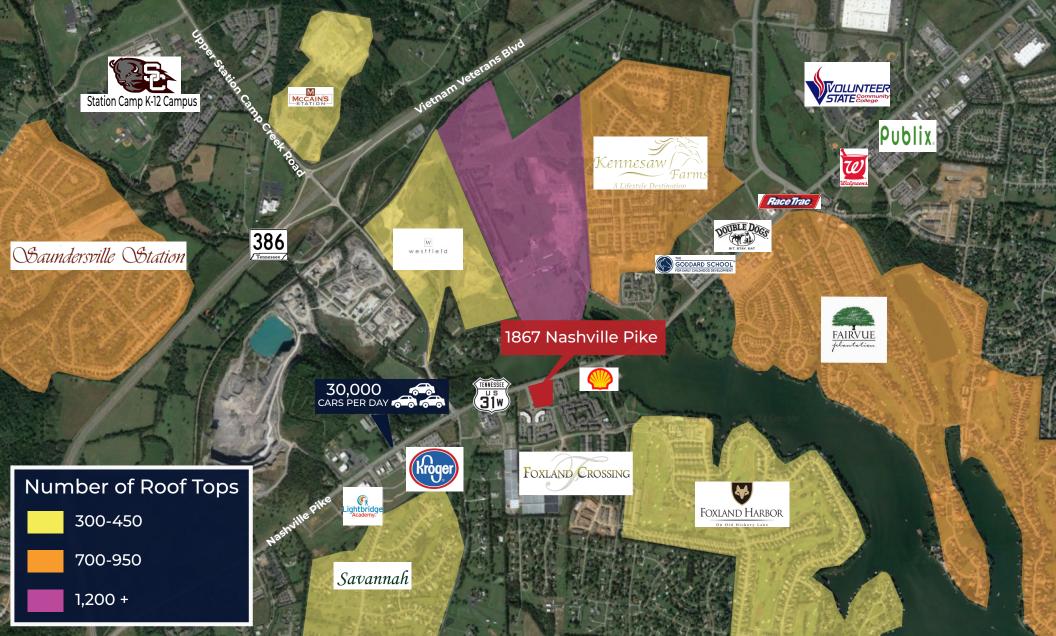

## The Shoppes at Foxland 1867 Nashville Pike Gallatin, TN 37066

theastern

JP POWELL **Principal Broker, SIOR** 

C 615.533.5682 0 615.824.7072

jpowell@southeasterncommercial.net