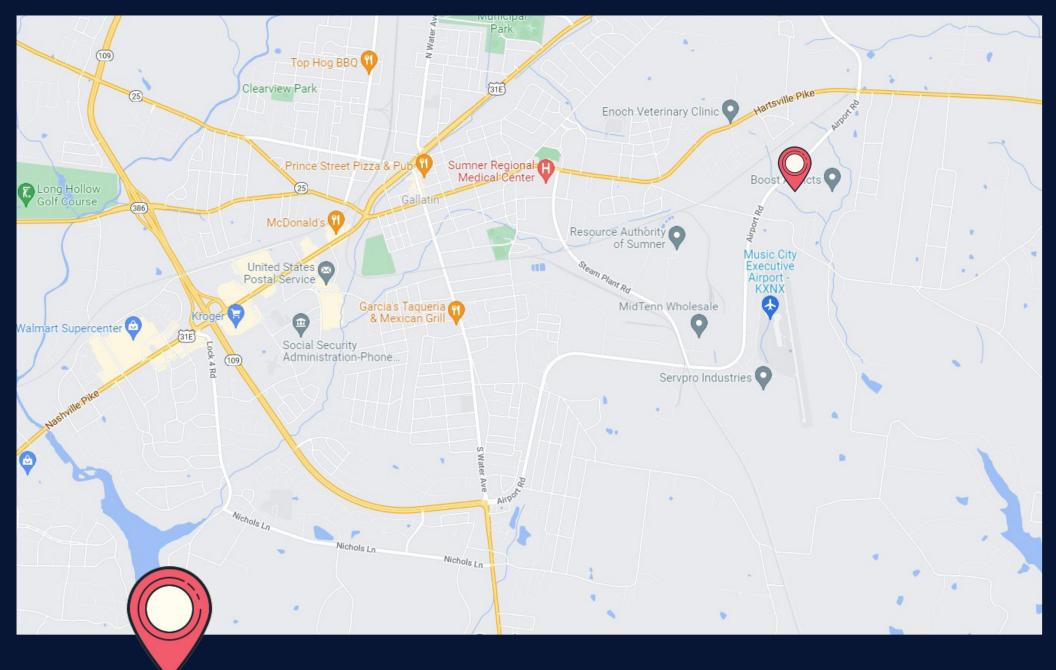

## **Location Highlights**

Music Clty Executive Airport: 1 Mile Downtown Gallatin: 2.3 Miles Downtown Nashville: 32 Miles