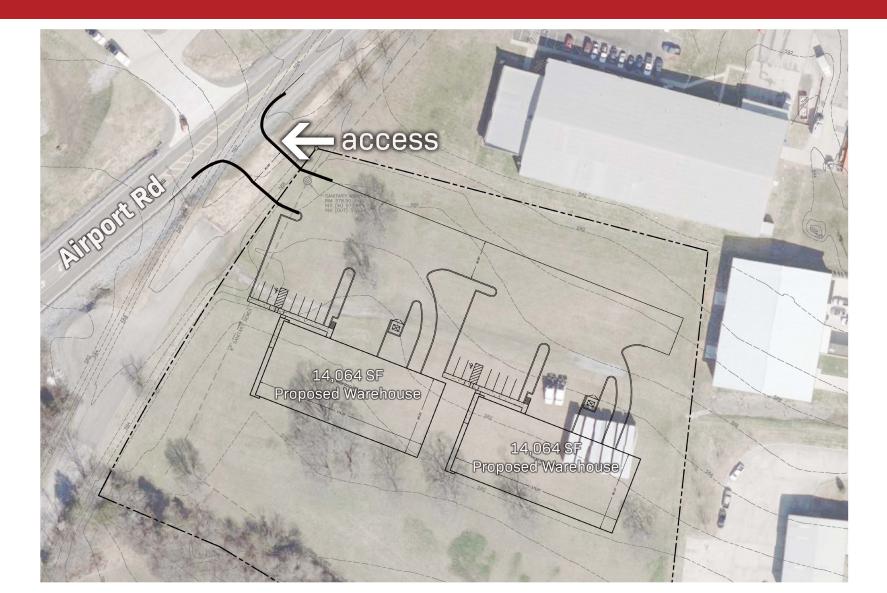

## DETAILS

6 acres of Industrial land available in Gallatin, TN. Spec'd for (2) 14,064 SF Warehouses with access on Airport Rd.

## **KEY FACTS**

- 6 Acres Industrial Zoning
- Specd for (2) 14,064 SF Warehouses
- 434' of frontage on Airport Rd
- All utilities to site
- Close proximity to Music City Executive Airport

**Airport Rd** Gallatin, TN 37066