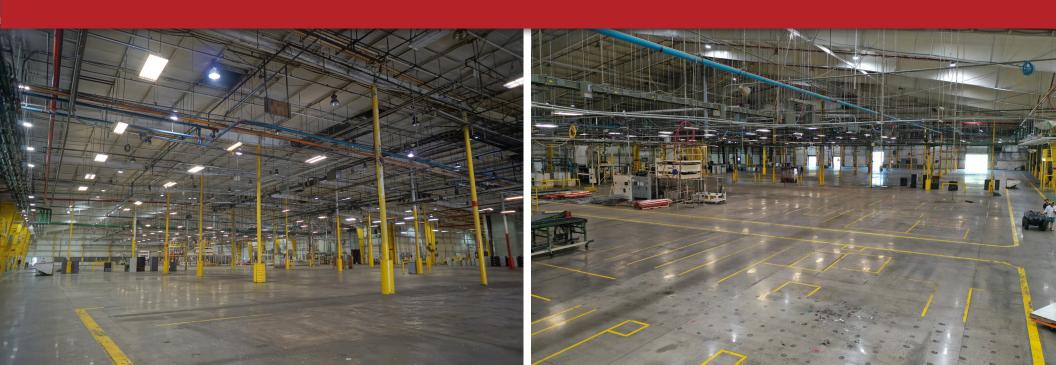

- Approx 24' clear height, up to 45' in some areas
- LED lights throughout
- Heated Warehouse
- **Heavy Power**
- Rail Potential
- 16'x14' Drive in doors (x2)
- 16'x12' Drive in door with ramp
- 12'x10' Dock high doors (x18)
- Office space consisting of reception area, 12 offices, IT room, conference room and large break room