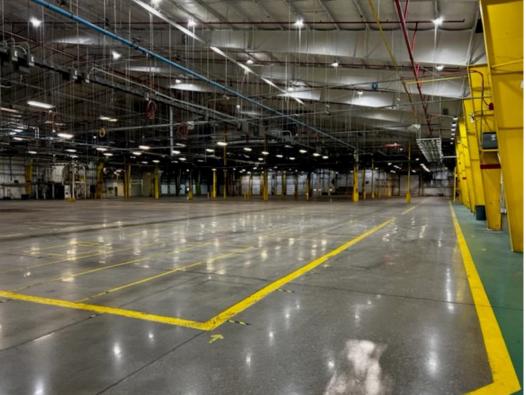

- Approx 24' clear height, up to 45' in some areas
- LED lights throughout
- Heated Warehouse
- **Heavy Power**
- Rail Potential
- 16'x14' Drive in doors (x2)
- 16'x12' Drive in door with ramp
- 12'x10' Dock high doors (x18)
- Office space consisting of reception area, 12 offices, IT room, conference room and large break room