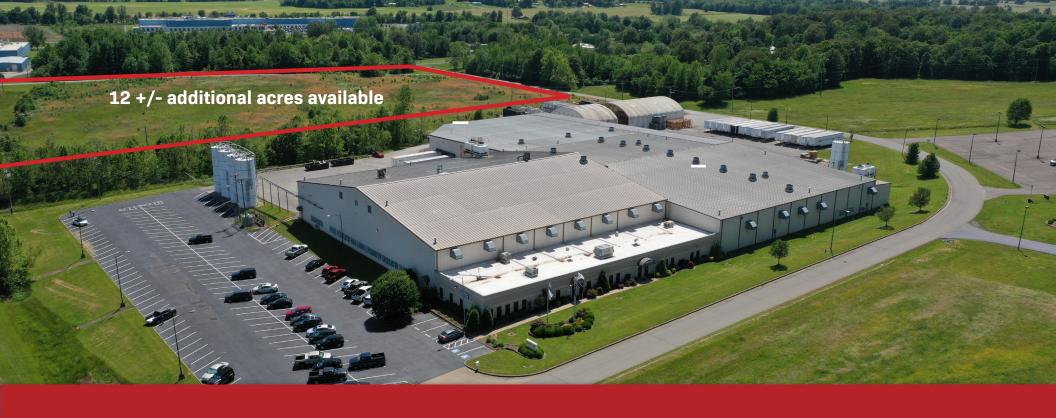

### **JP POWELL**

Principal Broker, SIOR Southeastern Commercial Properties

> C 615.533.5682 O 615.824.7072

jpowell@southeasterncommercial.net

138,584 +/- sf warehouse for sale or lease in Madisonville, KY. 9.46 +/- acres with an additional 12.91 +/- acres available if needed.