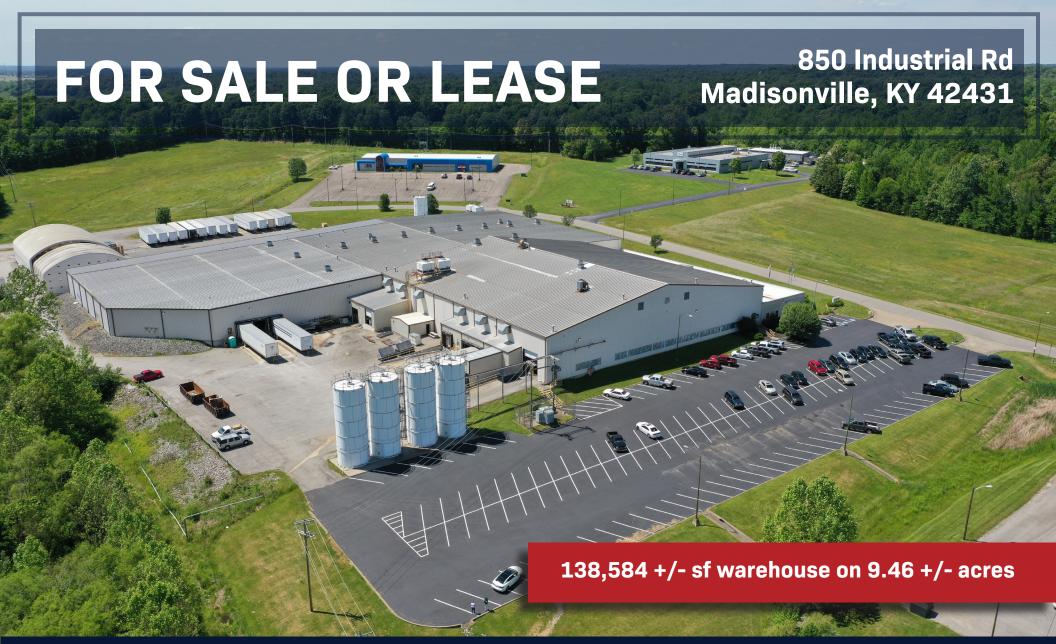

### **JP POWELL**

Principal Broker, SIOR Southeastern Commercial Properties

> C 615.533.5682 O 615.824.7072

jpowell@southeasterncommercial.net

138,584 +/- sf warehouse for sale or lease in Madisonville, KY. 9.46 +/- acres with an additional 12.91 +/- acres available if needed.