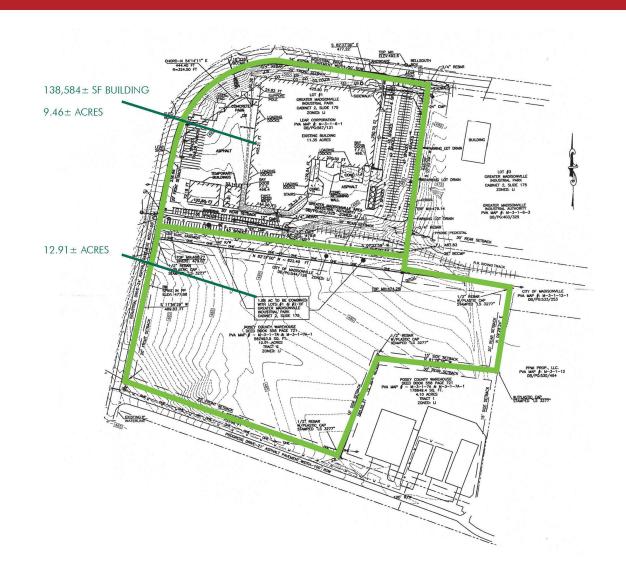

### **JP POWELL**

Principal Broker, SIOR Southeastern Commercial Properties

> C 615.533.5682 O 615.824.7072

jpowell@southeasterncommercial.net

138,584 +/- sf warehouse for sale or lease in Madisonville, KY. 9.46 +/- acres with an additional 12.91 +/- acres available if needed.