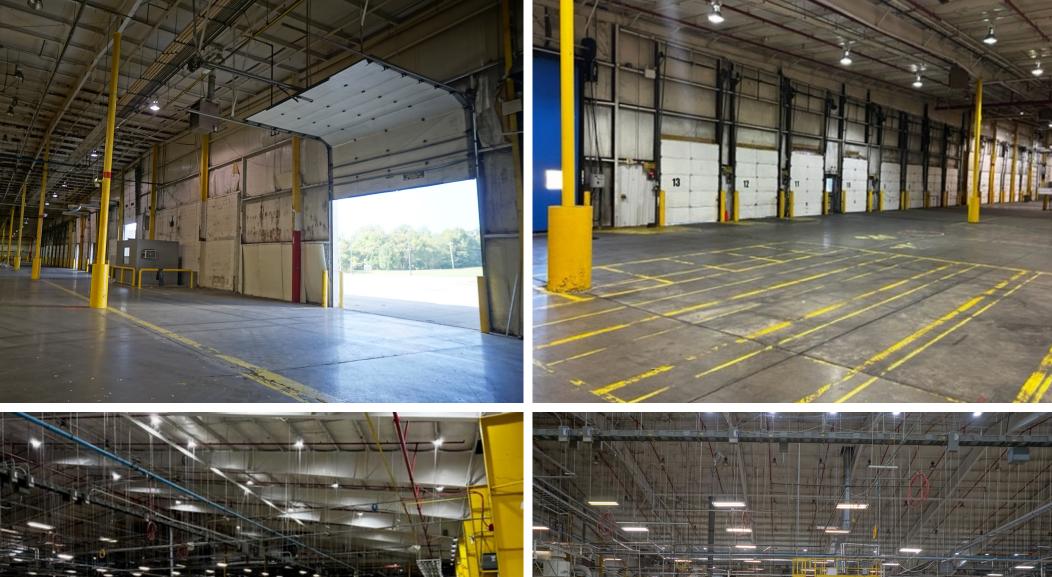

- Approx 24' clear height, up to 45' in some areas
- LED lights throughout
- Heated Warehouse
- **Heavy Power**
- Rail Potential
- 16'x14' Drive in doors (x2)
- 16'x12' Drive in door with ramp
- 12'x10' Dock high doors (x18)
- Office space consisting of reception area, 12 offices, IT room, conference room and large break room