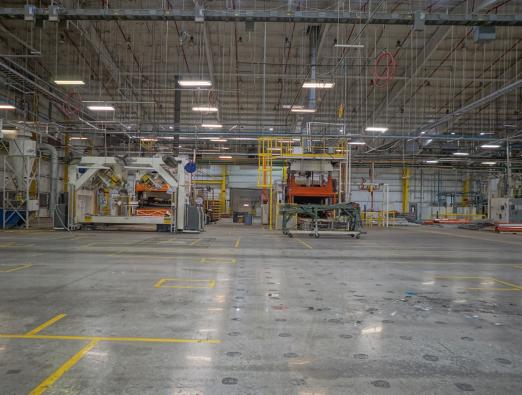

- Approx 24' clear height, up to 45' in some areas
- LED lights throughout
- Heated Warehouse
- **Heavy Power**
- Rail Potential
- 16'x14' Drive in doors (x2)
- 16'x12' Drive in door with ramp
- 12'x10' Dock high doors (x18)
- Office space consisting of reception area, 12 offices, IT room, conference room and large break room