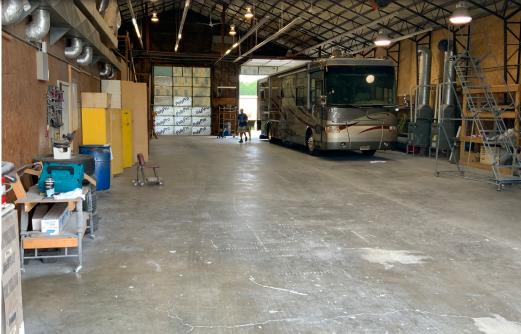

#### **KEY FACTS**

1.2 acres featuring 8,760 SF of warehouse/office space. Property includes gated yard for storage and four drive-in doors.

- 8,760 SF
- 1.20 Acres
- 20' Clear Height
- 4 Drive-In Doors

- Paint Booth
- Corner Lot
- Ample Parking

## **8,760 SF Total Flex Space**