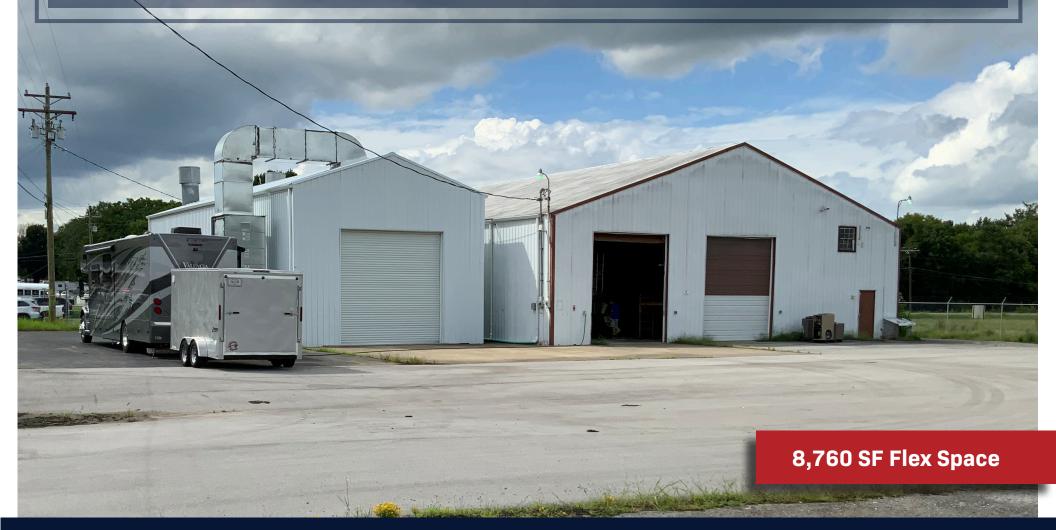

#### **KEY FACTS**

1.2 acres featuring 8,760 SF of warehouse/office space. Property includes gated yard for storage and four drive-in doors.

- 8,760 SF
- 1.20 Acres
- 20' Clear Height
- 4 Drive-In Doors

- Paint Booth
- Corner Lot
- Ample Parking

## **8,760 SF Total Flex Space**