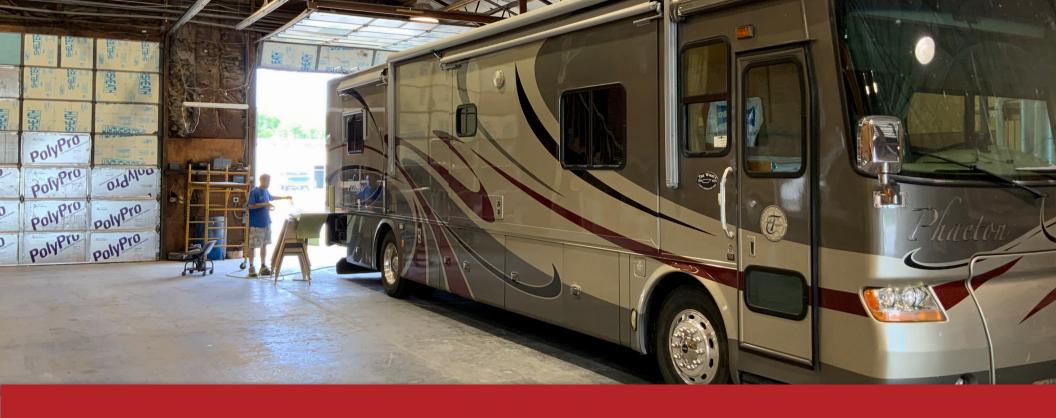

#### **KEY FACTS**

1.2 acres featuring 8,760 SF of warehouse/office space. Property includes gated yard for storage and four drive-in doors.

- 8,760 SF
- 1.20 Acres
- 20' Clear Height
- 4 Drive-In Doors

- Paint Booth
- Corner Lot
- Ample Parking

## **8,760 SF Total Flex Space**