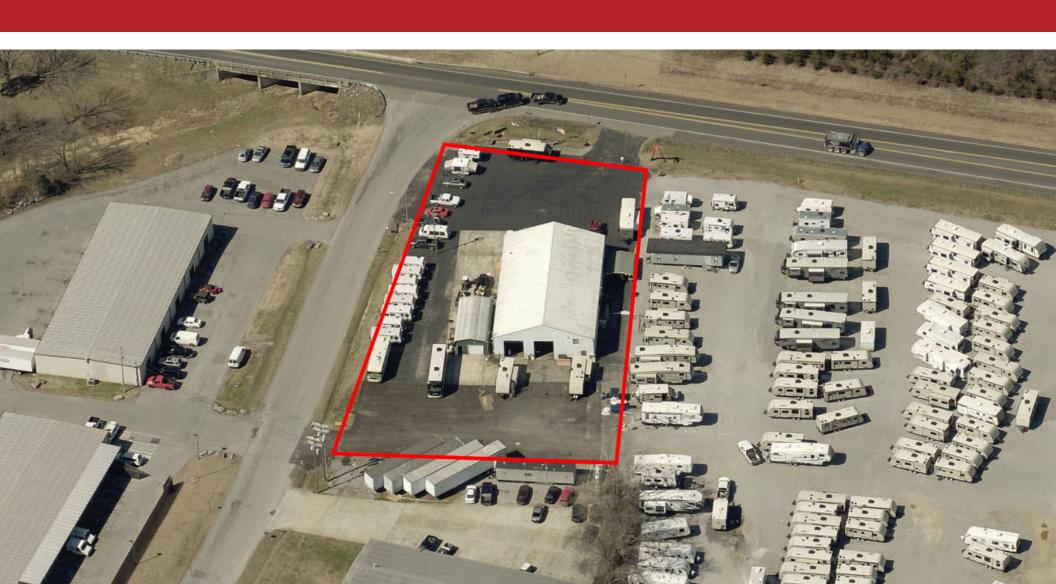

#### **KEY FACTS**

1.2 acres featuring 8,760 SF of warehouse/office space. Property includes gated yard for storage and four drive-in doors.

- 8,760 SF
- 1.20 Acres
- 20' Clear Height
- 4 Drive-In Doors

- Paint Booth
- Corner Lot
- Ample Parking

## **8,760 SF Total Flex Space**